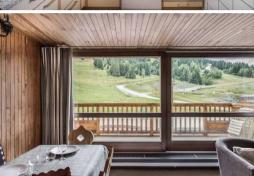

Bright living area with living room, dining area and open fitted kitchen.

- Balcony
- Open kitchen
- Dining area
- Living room