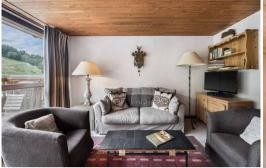

Bright living area with living room, dining area and open fitted kitchen.

- Balcony
- Open kitchen
- Dining area
- Living room