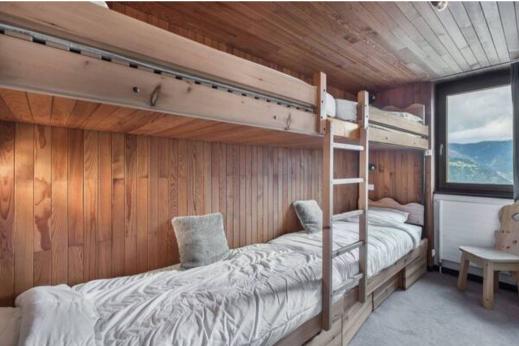

#### Children's bedroom:

- Wardrobe, 2 Bunk beds (two sleeps) (80 x 190)
- Bathroom 1 : Shower, Hairdryer, Towel dryer, Single sink