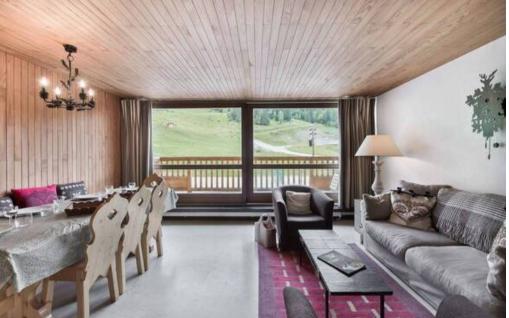

Bright living area with living room, dining area and open fitted kitchen.

- Balcony
- Open kitchen
- Dining area
- Living room