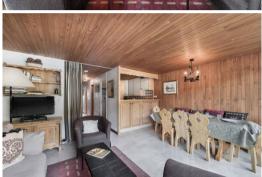

Bright living area with living room, dining area and open fitted kitchen.

- Balcony
- Open kitchen
- Dining area
- Living room