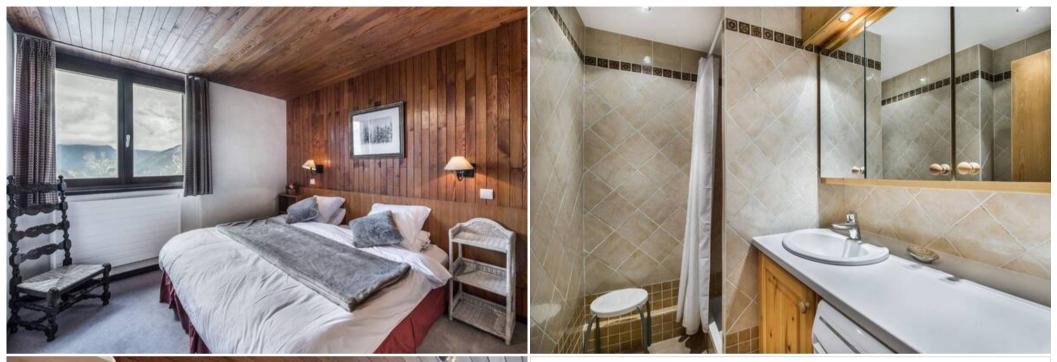

#### Bedroom:

#### Children's bedroom:

- Wardrobe, 2 Bunk beds (two sleeps) (80 x 190)
- Bathroom 1 : Shower, Hairdryer, Towel dryer, Single sink