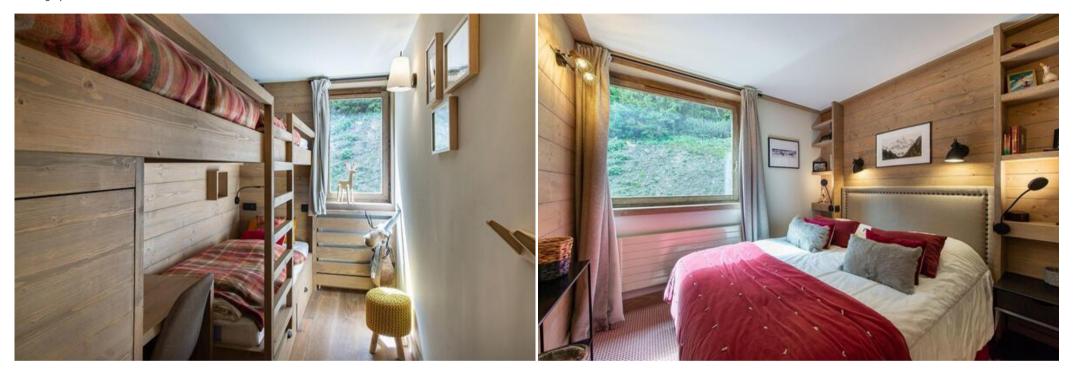

#### Double or Twin bedroom:

• Office, Wardrobe, 2 Single beds (possibility of double bed) (90 x 190)

#### Children's bedroom:

- Wardrobe, 3 Bunk beds (two sleeps) (80 x 190)
- Bathroom 1 : Bathtub, Towel dryer, Single sink

Independent toilet: 1

Elevator

Garage

Ski locker

Parking space