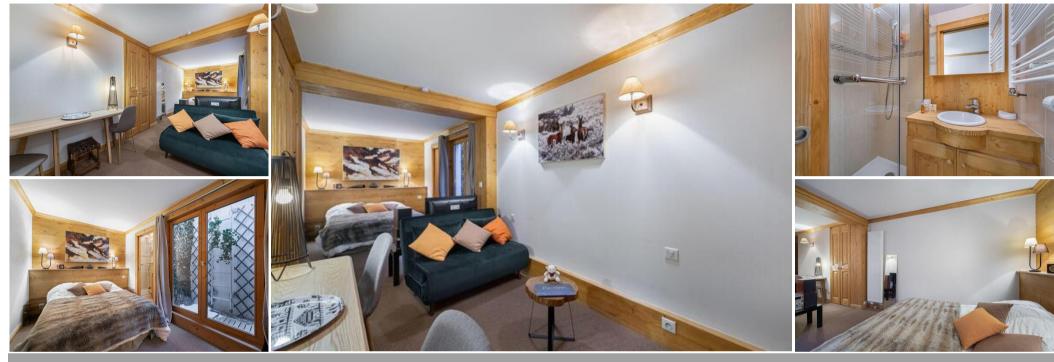

#### Studio:

• Wardrobe, TV, 1 Double bed (160 x 190)

Window with a skylight.

#### Ensuite bathroom:

Shower, Single sink

Separate toilets in common on the landing

#### Bedroom:

- Wardrobe, 1 Double bed (160 x 190)
- Ensuite bathroom: Double sink, Shower, Hairdryer, Towel dryer, Toilet