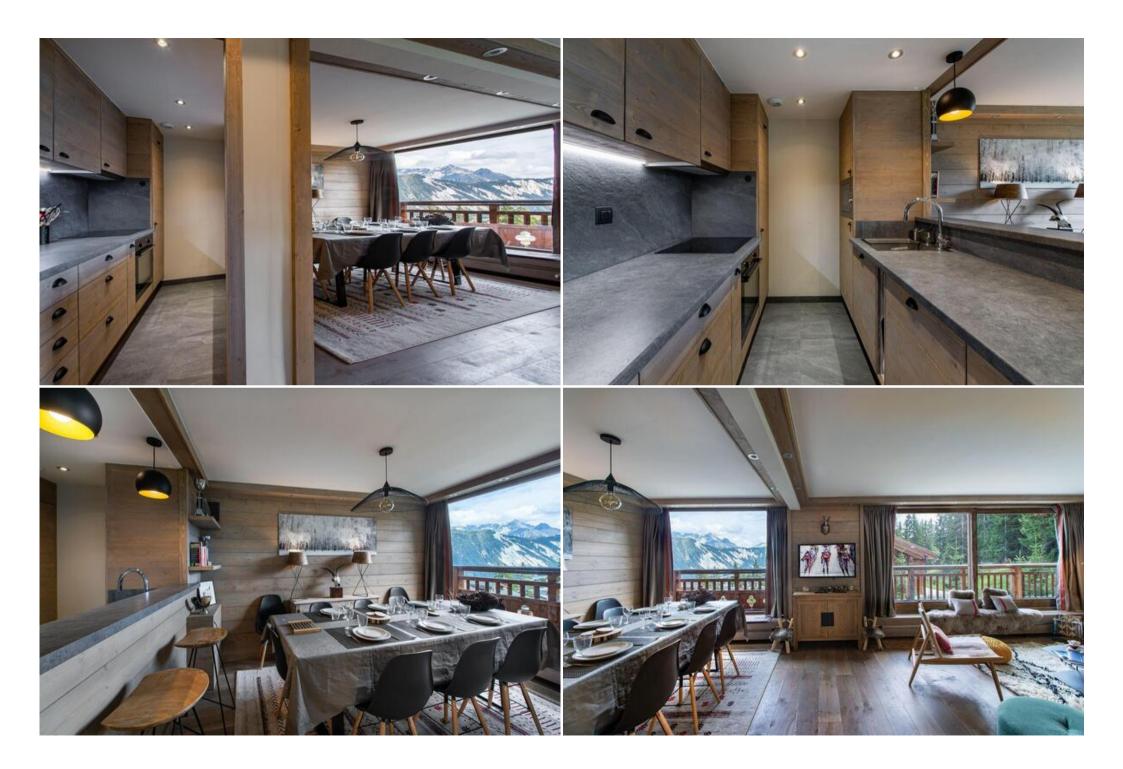

Living area: TV lounge

### Kitchen full equiped:

- Coffee machine
- Microwave
- Fridge
- Freezer
- Nespresso
- Kitchen exhaust hood
- Kettle
- Toaster
- Induction hob
- Dishwasher
- Washing machine
- Oven