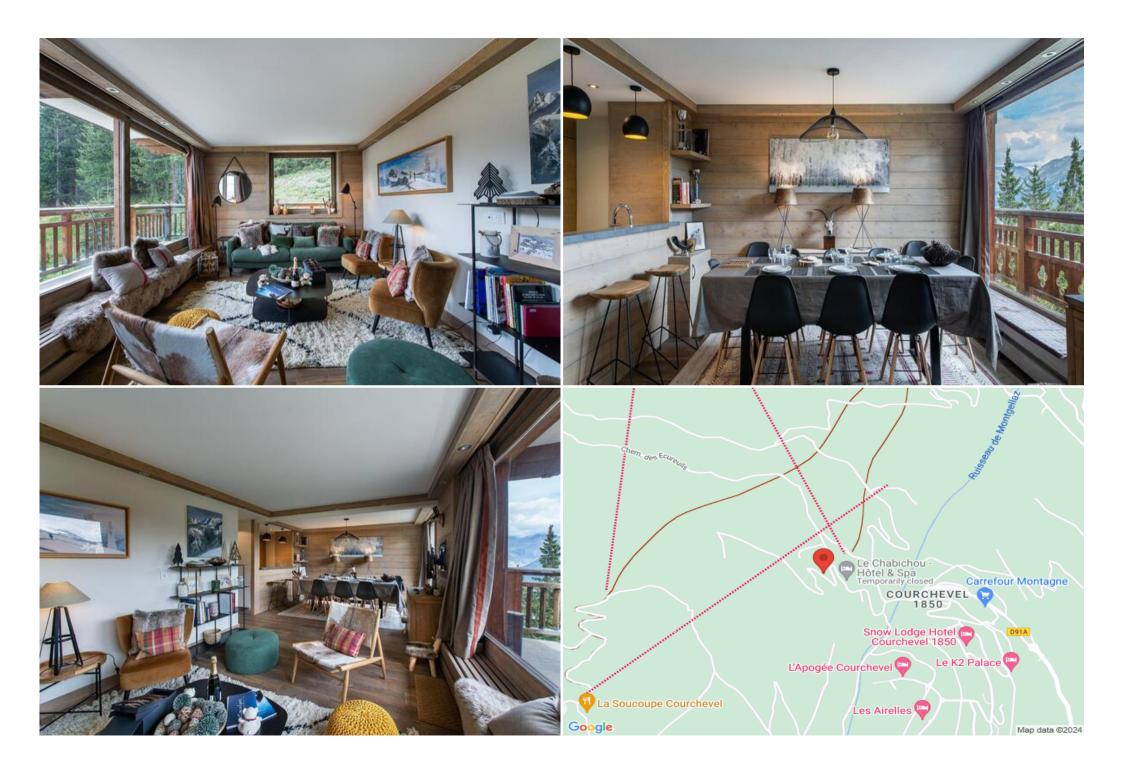

## Information Apartment in Chenus, Courchevel 1850

- Nº of people: 9
- M² built: 95 m²
- 4 Bedrooms
- 4 Bathrooms
- Parking
- Floor 3
- Wifi
- Ski-room

- Distance from the center: 1000 m
- Closest ski slope : Plantret
- Distance from the slopes : 50 m
- Distance to ski school: 1000 m
- · Closest ski lift : Plantret
- Distance from ski lift: 250 m