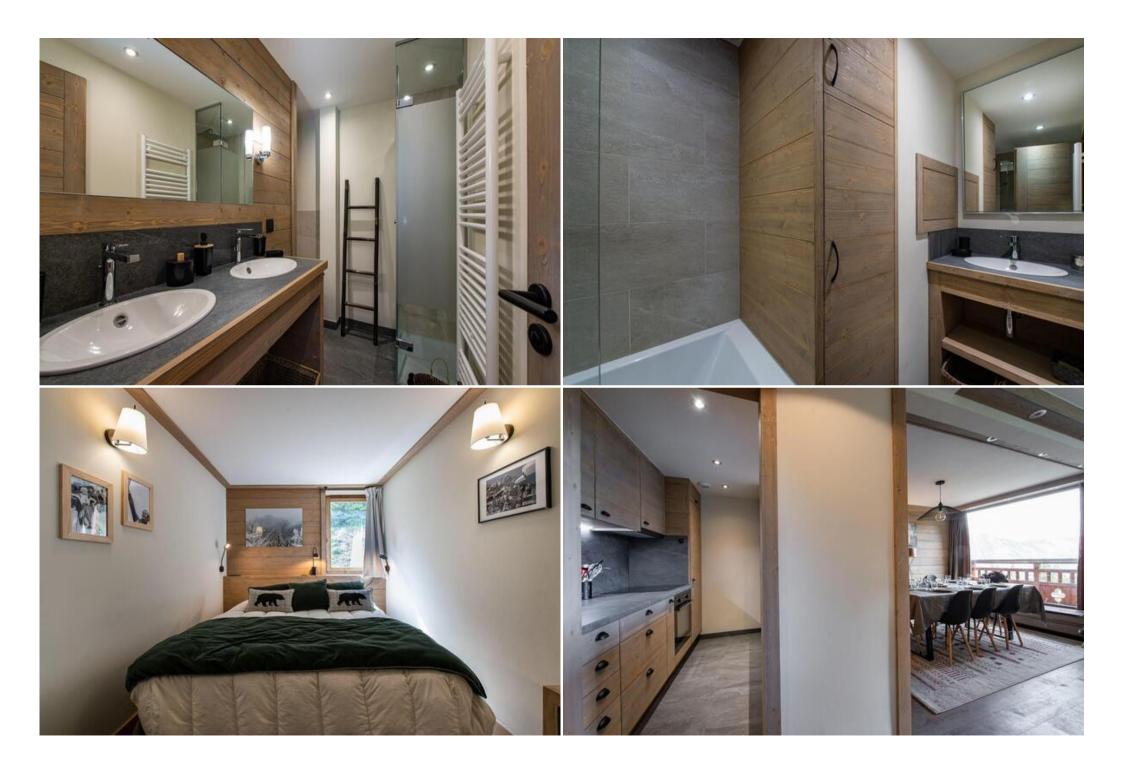

#### Bedroom:

- Wardrobe, 1 Double bed (160 x 190)
- Ensuite bathroom: Double sink, Shower, Hairdryer, Towel dryer, Toilet

#### Bedroom: