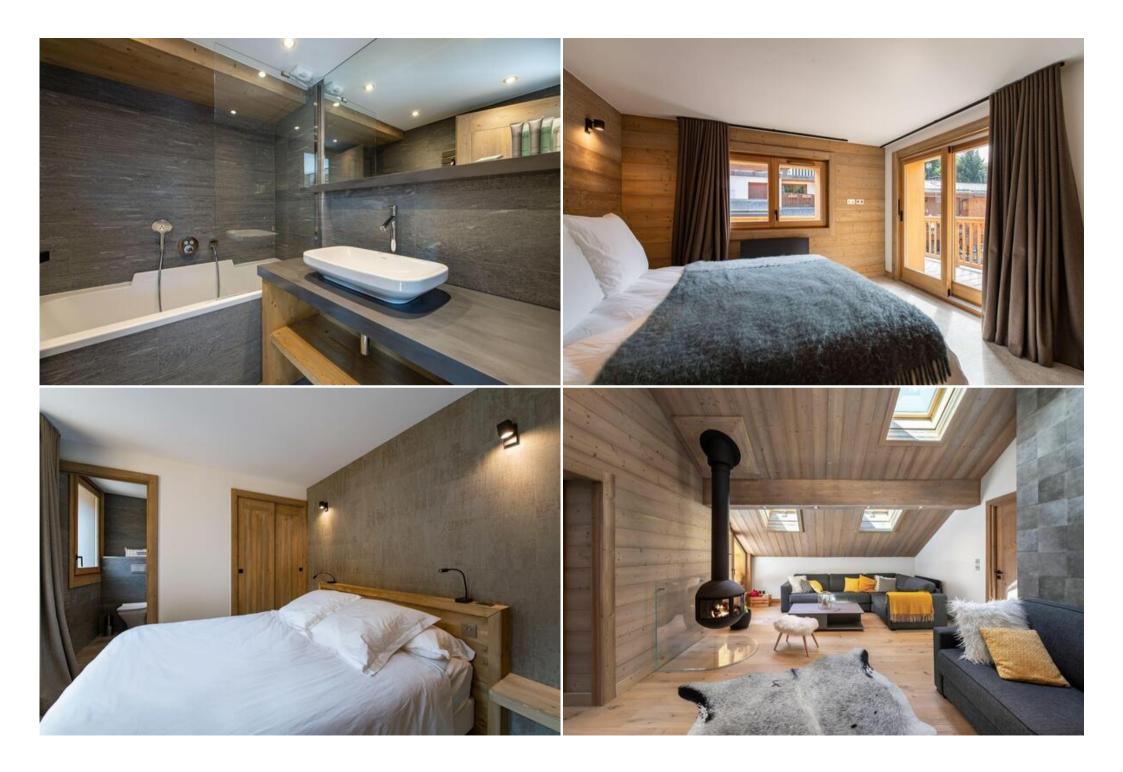

# Information Apartment in Méribel, Méribel Station

Nº of people: 8
M² built: 117 m²

• 4 Bedrooms

Wifi

This apartment is in the heart of Meribel, close to the many restaurants, bars and shops. The apartment is a few steps from the Méribel Centre agency and has two private parking spaces. 200 metres away is the Doron, a beginner slope joining the snow front and ski lifts.

8 persons can stay comfortably in this completely renovated apartment. The plain materials and refined furniture bring warmth to the spaces. A beautiful wood stove enhances the cosy atmosphere. The living space is open to a large terrace with a beautiful view of the mountain.