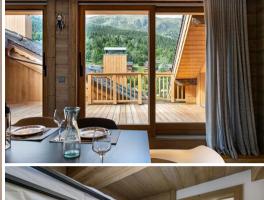

8 persons can stay comfortably in this completely renovated apartment. The plain materials and refined furniture bring warmth to the spaces. A beautiful wood stove enhances the cosy atmosphere. The living space is open to a large terrace with a beautiful view of the mountain.