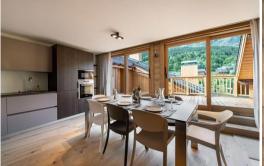

8 persons can stay comfortably in this completely renovated apartment. The plain materials and refined furniture bring warmth to the spaces. A beautiful wood stove enhances the cosy atmosphere. The living space is open to a large terrace with a beautiful view of the mountain.

Close to amenities, large spaces, private parking spaces and access to the slopes, the apartment is therefore an ideal rental for a family stay in Méribel.