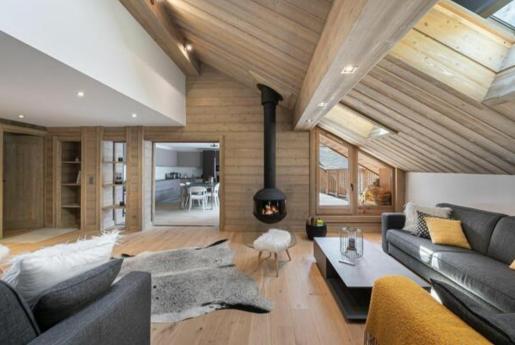

8 persons can stay comfortably in this completely renovated apartment. The plain materials and refined furniture bring warmth to the spaces. A beautiful wood stove enhances the cosy atmosphere. The living space is open to a large terrace with a beautiful view of the mountain.