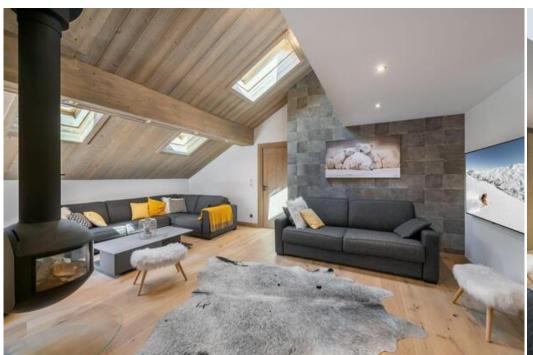

8 persons can stay comfortably in this completely renovated apartment. The plain materials and refined furniture bring warmth to the spaces. A beautiful wood stove enhances the cosy atmosphere. The living space is open to a large terrace with a beautiful view of the mountain.