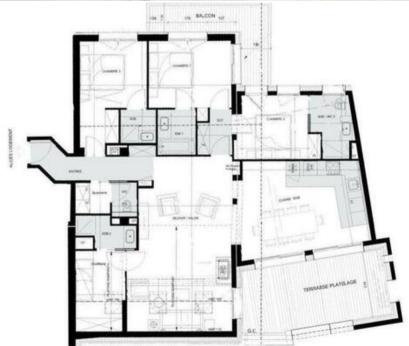

# This apartment is in the heart of Meribel, Méribel Station

France, Méribel, Méribel Station

Apartment - REF: TGS-A2584

Nº People: 8 Washing machine M² built: 117 m² Ski Room Exposure: East

Floor: 1

Wifi

Fireplace

# Information Apartment in Méribel, Méribel Station

Nº of people: 8
M² built: 117 m²

• 4 Bedrooms

Wifi

This apartment is in the heart of Meribel, close to the many restaurants, bars and shops. The apartment is a few steps from the Méribel Centre agency and has two private parking spaces. 200 metres away is the Doron, a beginner slope joining the snow front and ski lifts.

8 persons can stay comfortably in this completely renovated apartment. The plain materials and refined furniture bring warmth to the spaces. A beautiful wood stove enhances the cosy atmosphere. The living space is open to a large terrace with a beautiful view of the mountain.