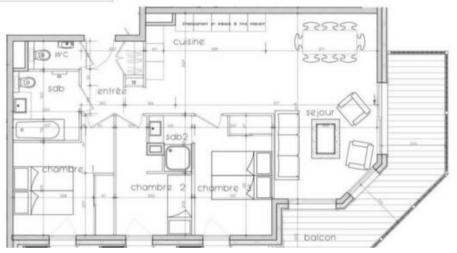

#### LAYOUT

- Living area:
  - Balcony
  - Fully fitted kitchen
  - Dining area
  - Living room
- Double bedroom :
  - 1 Double bed (160 x 200)
  - Ensuite bathroom : Shower, Single sink
- Double bedroom :
  - 1 Double bed (160 x 200)
- Cabin:
  - o 1 Bunk bed (two sleeps) (90 x 200)
- Bathroom :
  - o Bathroom 1 : Bathtub, Single sink, Toilet
- Other areas :
  - Ski room
- Independent toilet: 1