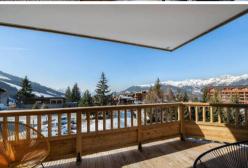

#### LAYOUT

- Living area:
  - Balcony
  - Fully fitted kitchen
  - Dining area
  - Living room
- Double bedroom :
  - 1 Double bed (160 x 200)
  - Ensuite bathroom : Shower, Single sink
- Double bedroom :
  - 1 Double bed (160 x 200)
- Cabin:
  - o 1 Bunk bed (two sleeps) (90 x 200)
- Bathroom :
  - o Bathroom 1 : Bathtub, Single sink, Toilet
- Other areas :
  - Ski room
- Independent toilet: 1