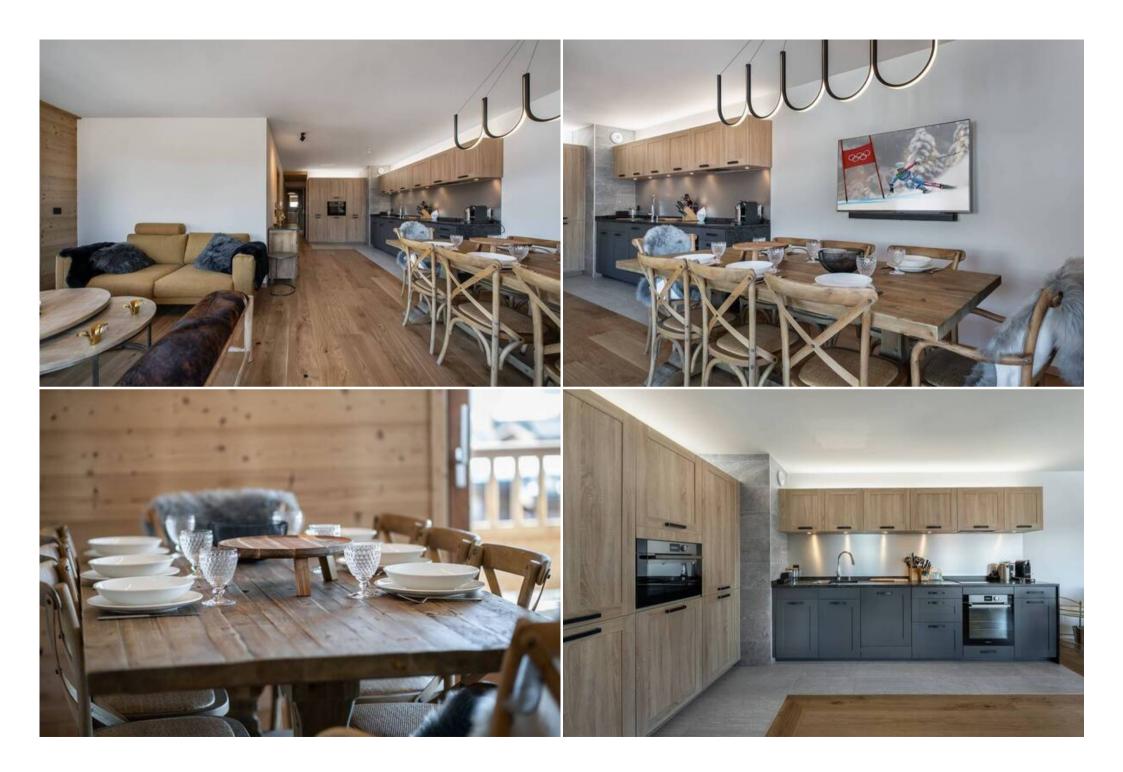

#### LAYOUT

- Living area:
  - Balcony
  - Fully fitted kitchen
  - Dining area
  - Living room
- Double bedroom :
  - 1 Double bed (160 x 200)
  - Ensuite bathroom : Shower, Single sink
- Double bedroom :
  - 1 Double bed (160 x 200)
- Cabin:
  - o 1 Bunk bed (two sleeps) (90 x 200)
- Bathroom :
  - o Bathroom 1 : Bathtub, Single sink, Toilet
- Other areas :
  - Ski room
- Independent toilet: 1

## Household appliance

- Microwave
- Fridge
- Nespresso coffee machine
- Kettle
- Ceramic hobs
- Dishwasher
- Washing machine
- Oven