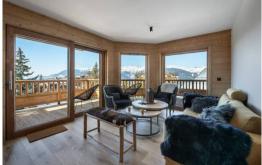

# Apartment with a warm atmosphere for rental in Courchevel

France, Courchevel, Courchevel 1650

Apartment - REF: TGS-A2587

Nº Bedrooms: 3 Washing machine Nº Bathrooms: 2 Ski Room

Nº People: 6 Distance to ski lift: 500m

## Information Apartment in Center, Courchevel 1650 Moriond

- Nº of people: 6
- M² built: 77 m²
- Terrace
- 3 Bedrooms
- 2 Bathrooms
- Parking
- Wifi
- Ski-room

- Distance from the center : 100 m
- Closest ski slope : front de neige
- Distance from the slopes: 150 m
- Distance to ski school: 150 m
- Closest ski lift : Ariondaz
- Distance from ski lift: 150 m

#### LAYOUT

- Living area:
  - Balcony
  - Fully fitted kitchen
  - Dining area
  - Living room
- Double bedroom :
  - 1 Double bed (160 x 200)
  - Ensuite bathroom : Shower, Single sink
- Double bedroom :
  - 1 Double bed (160 x 200)
- Cabin:
  - o 1 Bunk bed (two sleeps) (90 x 200)
- Bathroom :
  - o Bathroom 1 : Bathtub, Single sink, Toilet
- Other areas :
  - Ski room
- Independent toilet: 1