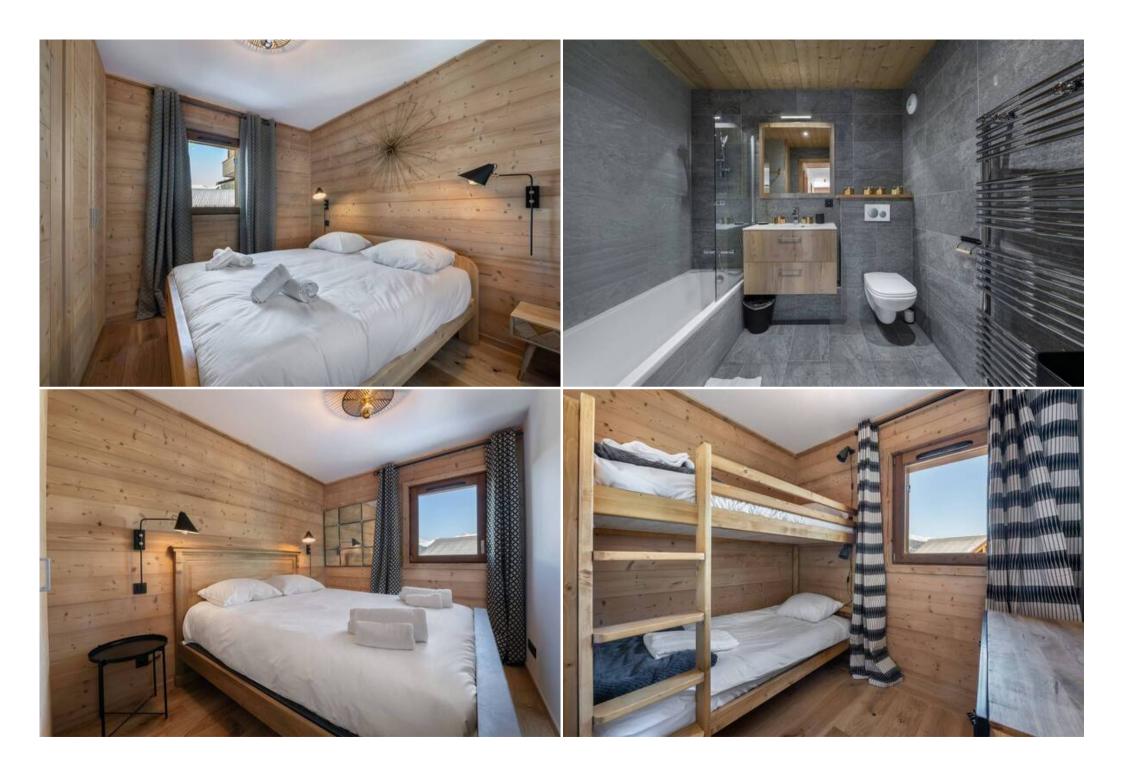

#### LAYOUT

- Living area:
  - Balcony
  - Fully fitted kitchen
  - Dining area
  - Living room
- Double bedroom :
  - 1 Double bed (160 x 200)
  - Ensuite bathroom : Shower, Single sink
- Double bedroom :
  - 1 Double bed (160 x 200)
- Cabin:
  - o 1 Bunk bed (two sleeps) (90 x 200)
- Bathroom :
  - o Bathroom 1 : Bathtub, Single sink, Toilet
- Other areas :
  - Ski room
- Independent toilet: 1