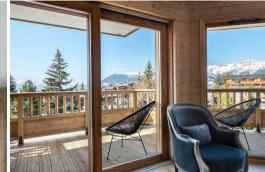

# Apartment with a warm atmosphere for rental in Courchevel

France, Courchevel, Courchevel 1650

Apartment - REF: TGS-A2587

Nº Bedrooms: 3 Washing machine Nº Bathrooms: 2 Ski Room

Nº People: 6 Distance to ski lift: 500m

## Information Apartment in Center, Courchevel 1650 Moriond

- Nº of people: 6
- M² built: 77 m²
- Terrace
- 3 Bedrooms
- 2 Bathrooms
- Parking
- Wifi
- Ski-room

- Distance from the center : 100 m
- Closest ski slope : front de neige
- Distance from the slopes: 150 m
- Distance to ski school: 150 m
- Closest ski lift : Ariondaz
- Distance from ski lift: 150 m

#### LAYOUT

- Living area:
  - Balcony
  - Fully fitted kitchen
  - Dining area
  - Living room
- Double bedroom :
  - 1 Double bed (160 x 200)
  - Ensuite bathroom : Shower, Single sink
- Double bedroom :
  - 1 Double bed (160 x 200)
- Cabin:
  - o 1 Bunk bed (two sleeps) (90 x 200)
- Bathroom :
  - o Bathroom 1 : Bathtub, Single sink, Toilet
- Other areas :
  - Ski room
- Independent toilet: 1