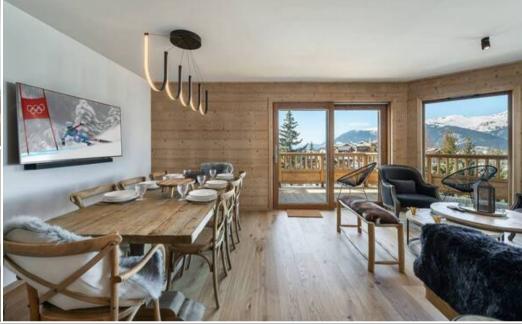

# Apartment with a warm atmosphere for rental in Courchevel

France, Courchevel, Courchevel 1650

Apartment - REF: TGS-A2587

Nº Bedrooms: 3 Washing machine Nº Bathrooms: 2 Ski Room

Nº People: 6 Distance to ski lift: 500m

## Information Apartment in Center, Courchevel 1650 Moriond

- Nº of people: 6
- M² built: 77 m²
- Terrace
- 3 Bedrooms
- 2 Bathrooms
- Parking
- Wifi
- Ski-room

- Distance from the center : 100 m
- Closest ski slope : front de neige
- Distance from the slopes: 150 m
- Distance to ski school: 150 m
- Closest ski lift : Ariondaz
- Distance from ski lift: 150 m

#### LAYOUT

- Living area:
  - Balcony
  - Fully fitted kitchen
  - Dining area
  - Living room
- Double bedroom :
  - 1 Double bed (160 x 200)
  - Ensuite bathroom : Shower, Single sink
- Double bedroom :
  - 1 Double bed (160 x 200)
- Cabin:
  - o 1 Bunk bed (two sleeps) (90 x 200)
- Bathroom :
  - o Bathroom 1 : Bathtub, Single sink, Toilet
- Other areas :
  - Ski room
- Independent toilet: 1