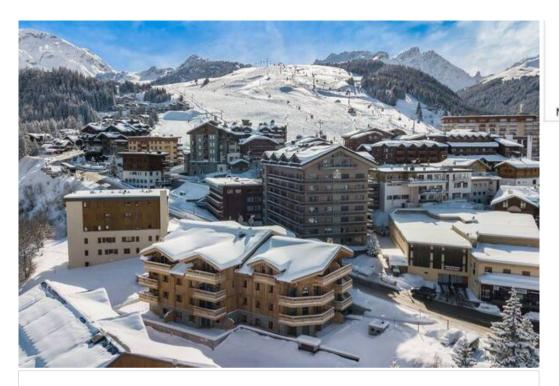

# Apartment with a warm atmosphere for rental in Courchevel

France, Courchevel, Courchevel 1650

Apartment - REF: TGS-A2587

Nº Bedrooms: 3 Washing machine Nº Bathrooms: 2 Ski Room

Nº People: 6 Distance to ski lift: 500m

## Information Apartment in Center, Courchevel 1650 Moriond

- Nº of people: 6
- M² built: 77 m²
- Terrace
- 3 Bedrooms
- 2 Bathrooms
- Parking
- Wifi
- Ski-room

- Distance from the center : 100 m
- Closest ski slope : front de neige
- Distance from the slopes: 150 m
- Distance to ski school: 150 m
- Closest ski lift : Ariondaz
- Distance from ski lift: 150 m

## RESIDENCE CHANTEMERLE

.COURCHEVEL MORIOND.