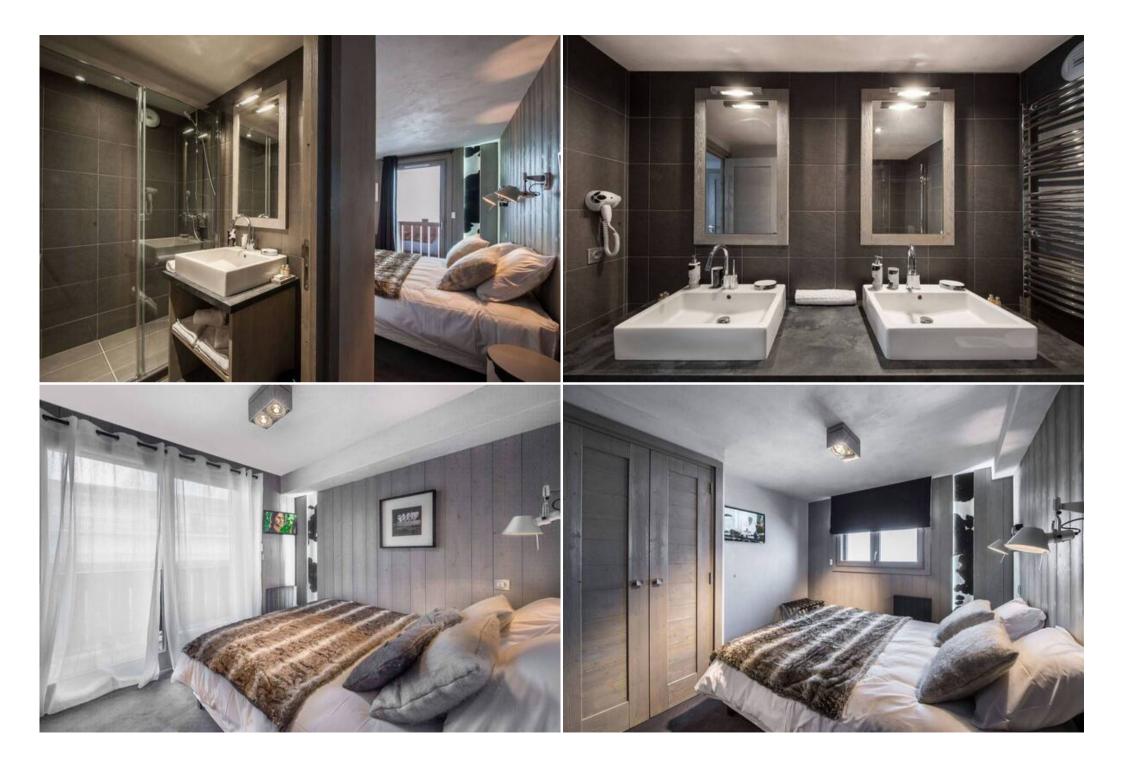

### Bedroom :

- Balcony , Wardrobe, TV
- 1 Double bed (160 x 200)
- Ensuite bathroom : Shower, Hairdryer, Towel dryer, Single sink

#### Bedroom :

- Balcony , Wardrobe, TV
- 1 Double bed (160 x 200)
- Ensuite bathroom : Shower, Hairdryer, Towel dryer, Single sink, Toilet

#### Bedroom :

- Wardrobe, TV
- 1 Double bed (160 x 200)
- Ensuite bathroom : Shower, Hairdryer, Towel dryer, Single sink