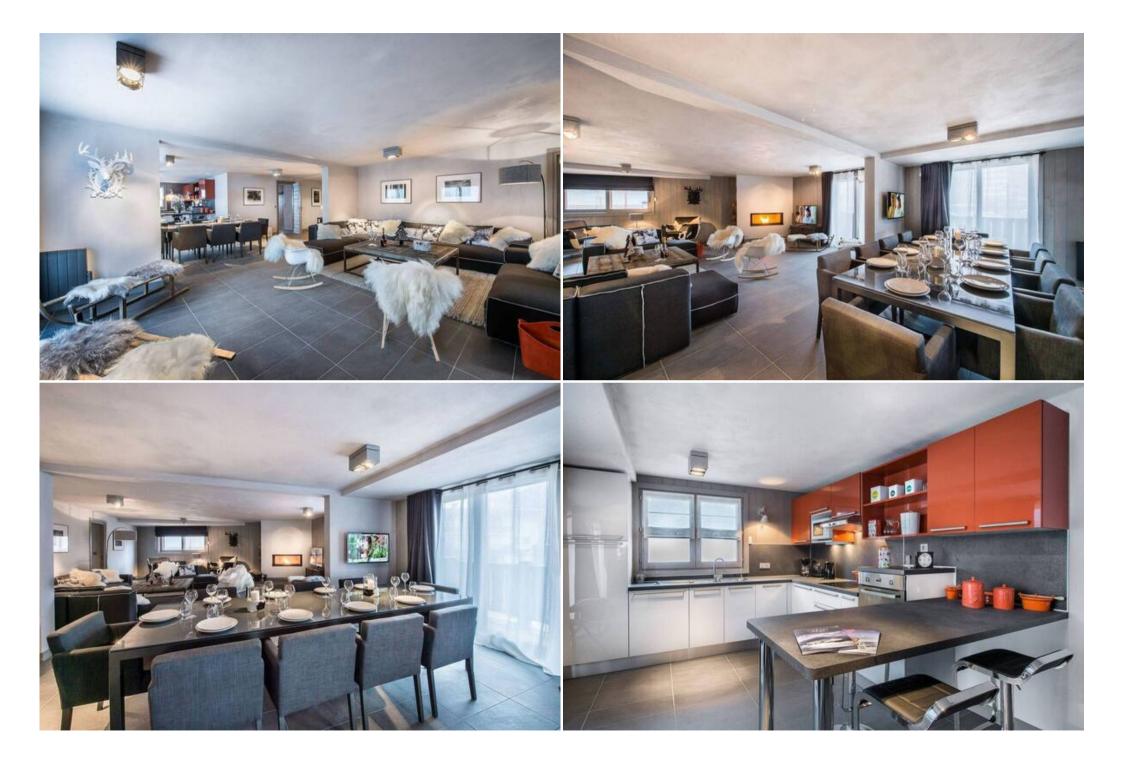

ski lift : 60 m

Living area :

Balcony

Open kitchen

Dining area

Dining room

### Bedroom :

- Balcony , Wardrobe, TV
- 1 Double bed (160 x 200)
- Ensuite bathroom : Shower, Hairdryer, Towel dryer, Single sink

#### Bedroom :

- Balcony , Wardrobe, TV
- 1 Double bed (160 x 200)
- Ensuite bathroom : Shower, Hairdryer, Towel dryer, Single sink, Toilet

#### Bedroom :

- Wardrobe, TV
- 1 Double bed (160 x 200)
- Ensuite bathroom : Shower, Hairdryer, Towel dryer, Single sink

#### Bedroom :

- Wardrobe, TV
- 1 Double bed (160 x 200)
- Ensuite bathroom : Shower, Hairdryer, Towel dryer, Single sink

#### Master bedroom :

- Safe, Wardrobe, TV
- 1 Double bed (160 x 200)
- Ensuite bathroom : Bathtub, Double sink , Hairdryer, Towel dryer, Toilet

- Garage
- Ski room
- Independent toilet : 2