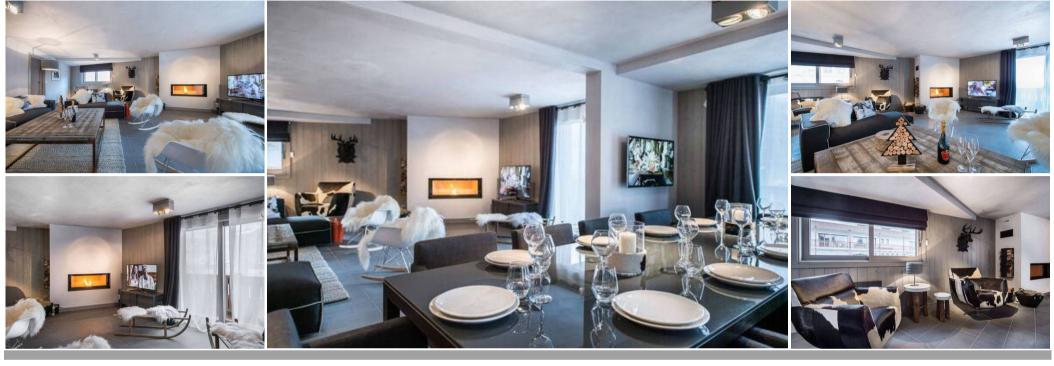

# Spacious apartment for rental in Courchevel 1650 Moriond

France, Courchevel, Courchevel 1650

| Nº Bedrooms: 5<br>Mountain view | Nº People: 10<br>Communal lift | Parking<br>Dishwasher | M² built: 170 m²<br>TV | Exposure: Southwest<br>Washing machine | Floor: 1<br>Ski Room | Wifi<br>Distance to ski lift: 100m | Fireplace<br>Distance to centre: central |
|---------------------------------|--------------------------------|-----------------------|------------------------|----------------------------------------|----------------------|------------------------------------|------------------------------------------|
| Activities in resort            |                                |                       |                        |                                        |                      |                                    |                                          |
| Skiing/Snowboarding             | Cycling                        | Cross country skiing  | Golf                   | Hiking                                 | Mountain-Biking      | Riding                             |                                          |

## Information Apartment in Courchevel 1650 Moriond

- Nº of people: 10
- M<sup>2</sup> built: 170 m<sup>2</sup>
- Terrace
- 5 Bedrooms
- Parking
- Floor 1
- Wifi
- Chimney
- Ski-room

Rental Apartment in Courchevel - Moriond (1650)

Living area :

Balcony

Open kitchen

Dining area

Dining room