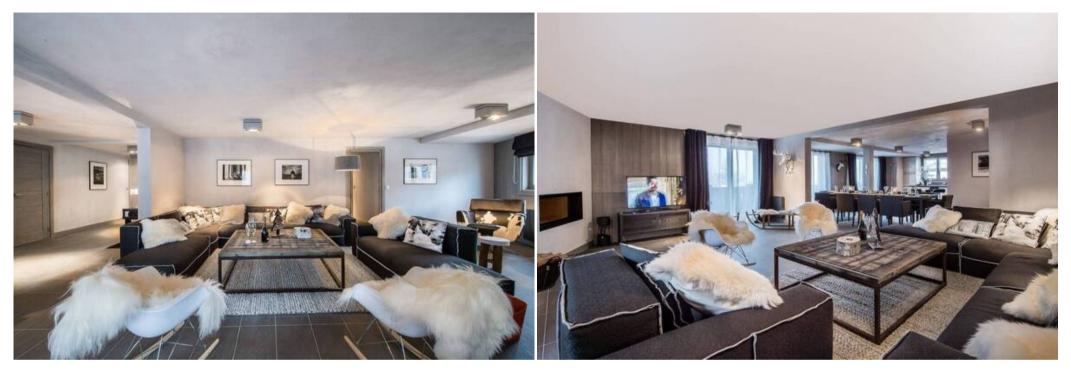

om ski lift : 60 m

Living area :

Balcony

Open kitchen

Dining area

Dining room

### Bedroom :

- Balcony , Wardrobe, TV
- 1 Double bed (160 x 200)
- Ensuite bathroom : Shower, Hairdryer, Towel dryer, Single sink

#### Bedroom :

- Balcony , Wardrobe, TV
- 1 Double bed (160 x 200)
- Ensuite bathroom : Shower, Hairdryer, Towel dryer, Single sink, Toilet

#### Bedroom :

- Wardrobe, TV
- 1 Double bed (160 x 200)
- Ensuite bathroom : Shower, Hairdryer, Towel dryer, Single sink

#### Bedroom :

- Wardrobe, TV
- 1 Double bed (160 x 200)
- Ensuite bathroom : Shower, Hairdryer, Towel dryer, Single sink

#### Master bedroom :

- Safe, Wardrobe, TV
- 1 Double bed (160 x 200)
- Ensuite bathroom : Bathtub, Double sink , Hairdryer, Towel dryer, Toilet

- Garage
- Ski room
- Independent toilet : 2