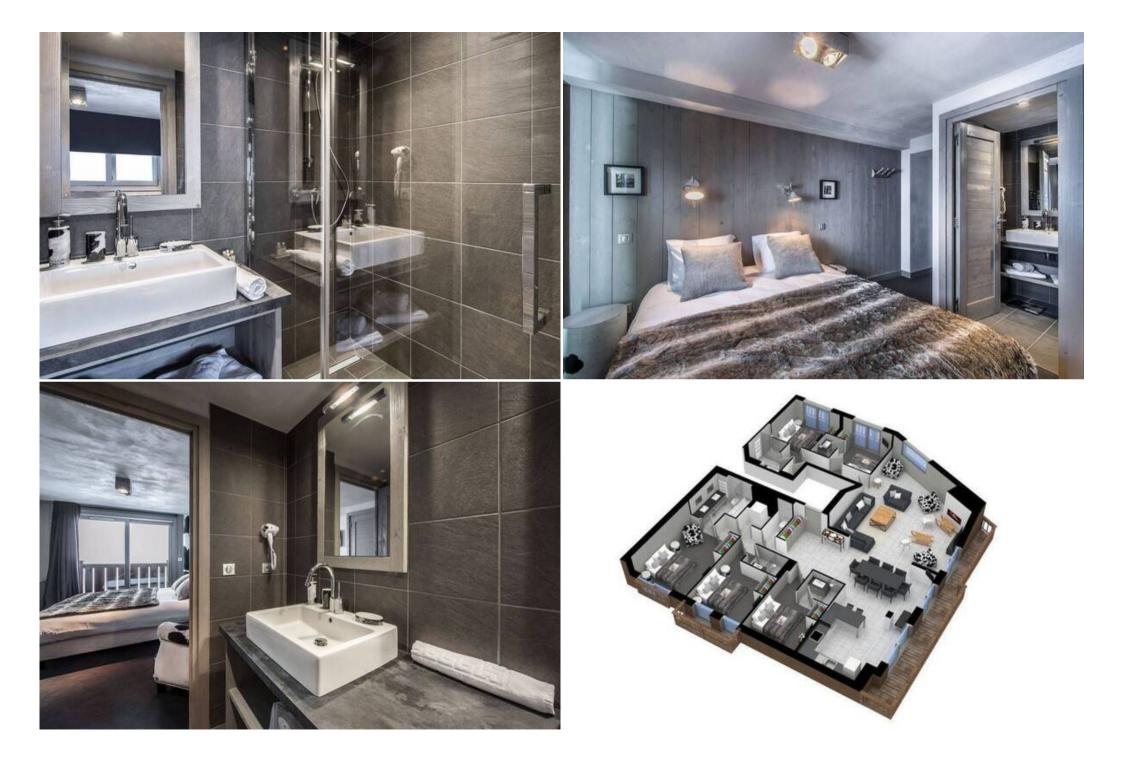

### Bedroom :

- Balcony , Wardrobe, TV
- 1 Double bed (160 x 200)
- Ensuite bathroom : Shower, Hairdryer, Towel dryer, Single sink

#### Bedroom :

- Balcony , Wardrobe, TV
- 1 Double bed (160 x 200)
- Ensuite bathroom : Shower, Hairdryer, Towel dryer, Single sink, Toilet

#### Bedroom :

- Wardrobe, TV
- 1 Double bed (160 x 200)
- Ensuite bathroom : Shower, Hairdryer, Towel dryer, Single sink

#### Master bedroom :

- Safe, Wardrobe, TV
- 1 Double bed (160 x 200)
- Ensuite bathroom : Bathtub, Double sink , Hairdryer, Towel dryer, Toilet

- Garage
- Ski room
- Independent toilet : 2