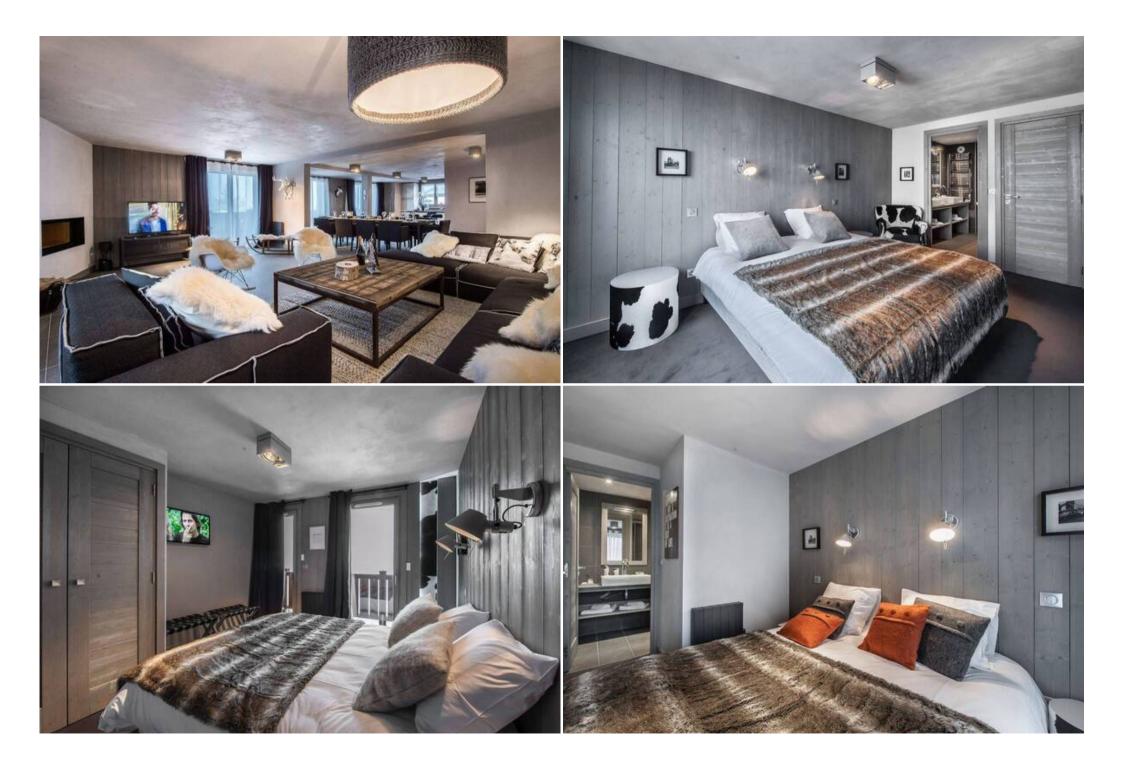

### Bedroom :

- Balcony , Wardrobe, TV
- 1 Double bed (160 x 200)
- Ensuite bathroom : Shower, Hairdryer, Towel dryer, Single sink

#### Bedroom :

- Balcony , Wardrobe, TV
- 1 Double bed (160 x 200)
- Ensuite bathroom : Shower, Hairdryer, Towel dryer, Single sink, Toilet

#### Bedroom :

- Wardrobe, TV
- 1 Double bed (160 x 200)
- Ensuite bathroom : Shower, Hairdryer, Towel dryer, Single sink

#### Master bedroom :

- Safe, Wardrobe, TV
- 1 Double bed (160 x 200)
- Ensuite bathroom : Bathtub, Double sink , Hairdryer, Towel dryer, Toilet

- Garage
- Ski room
- Independent toilet : 2