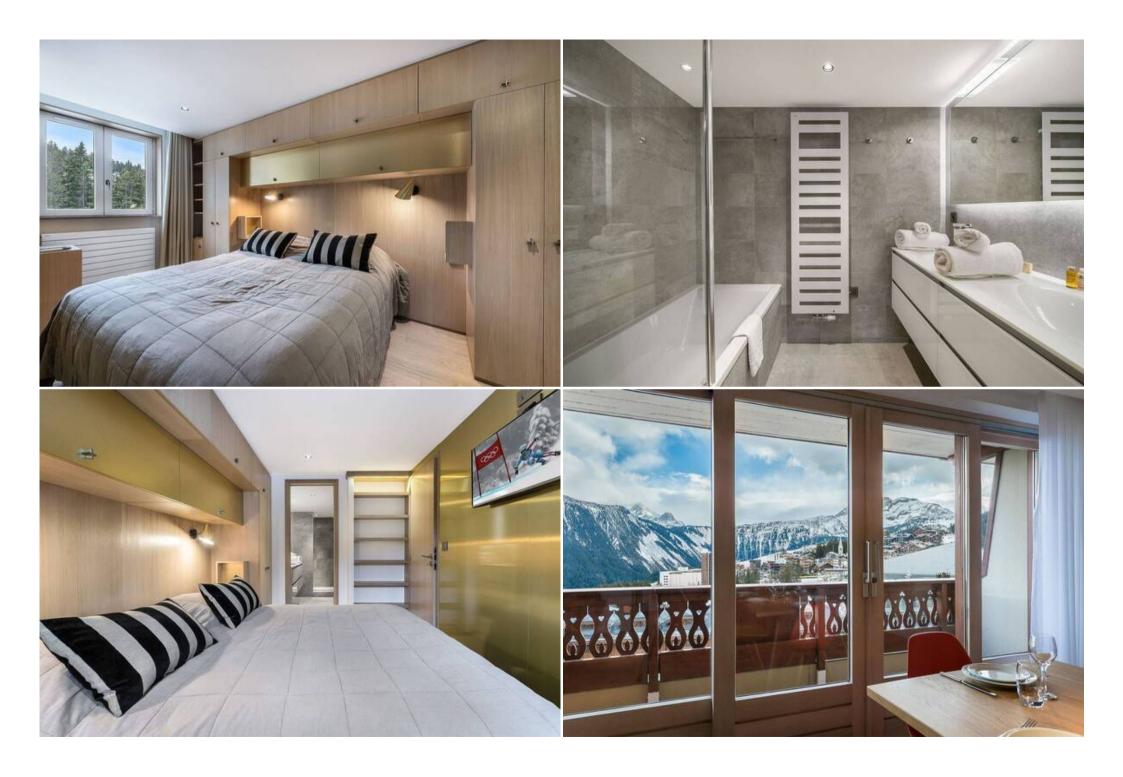

#### Bedroom:

- Wardrobe
- 1 Double bed (160 x 200)

#### Bedroom:

- Wardrobe, TV
- 1 Double bed (160 x 200)
- Ensuite bathroom : Double sink , Shower, Hairdryer, Towel dryer, Toilet

Bathroom 1: Bathtub, Double sink, Towel dryer

#### Independent toilet: 1

Distance from the center : 200 m

Closest ski slope : Plantret

Distance from the slopes : 0 m

• Distance to ski school: 280 m

Closest ski lift : Front de Neige / Snow Front

• Distance from ski lift: 280 m