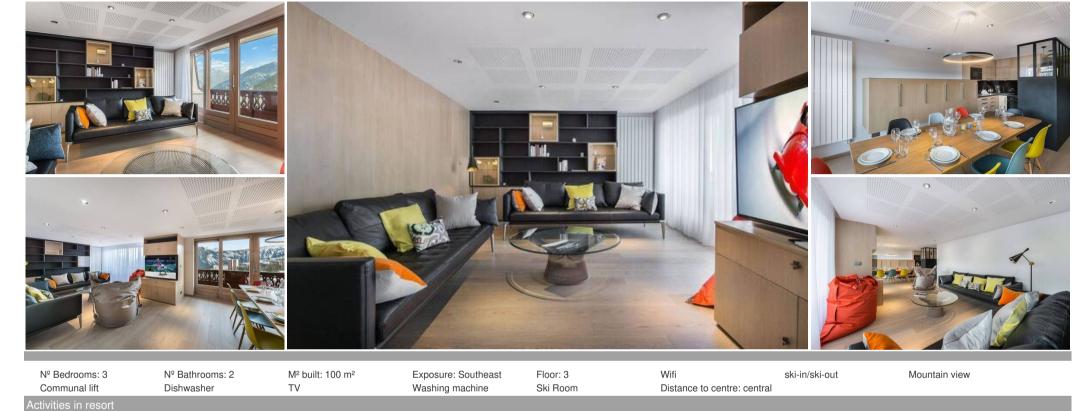

## Rental in Courchevel 1850 Apartment

Beautiful 4-room apartment on the third floor of the residence in Courchevel 1850, it is close to all amenities and to the Plantret ski slope.

Cross country skiing

With an area of 100sqm, it can accommodate up to six adults. It offers two double bedrooms, on double en-suite bedroom, a shower room and a separate toilets.

Golf

The spacious living room includes a lounge area, dining area and an open space kitchen. Its large South and East-facing balcony offers great views of the resort and the surrounding mountains.

### Living area:

Balcony

Open kitchen

Dining area

Living room

#### Independent toilet: 1

Distance from the center : 200 m

Closest ski slope : Plantret

Distance from the slopes : 0 m

• Distance to ski school: 280 m

Closest ski lift : Front de Neige / Snow Front

• Distance from ski lift: 280 m