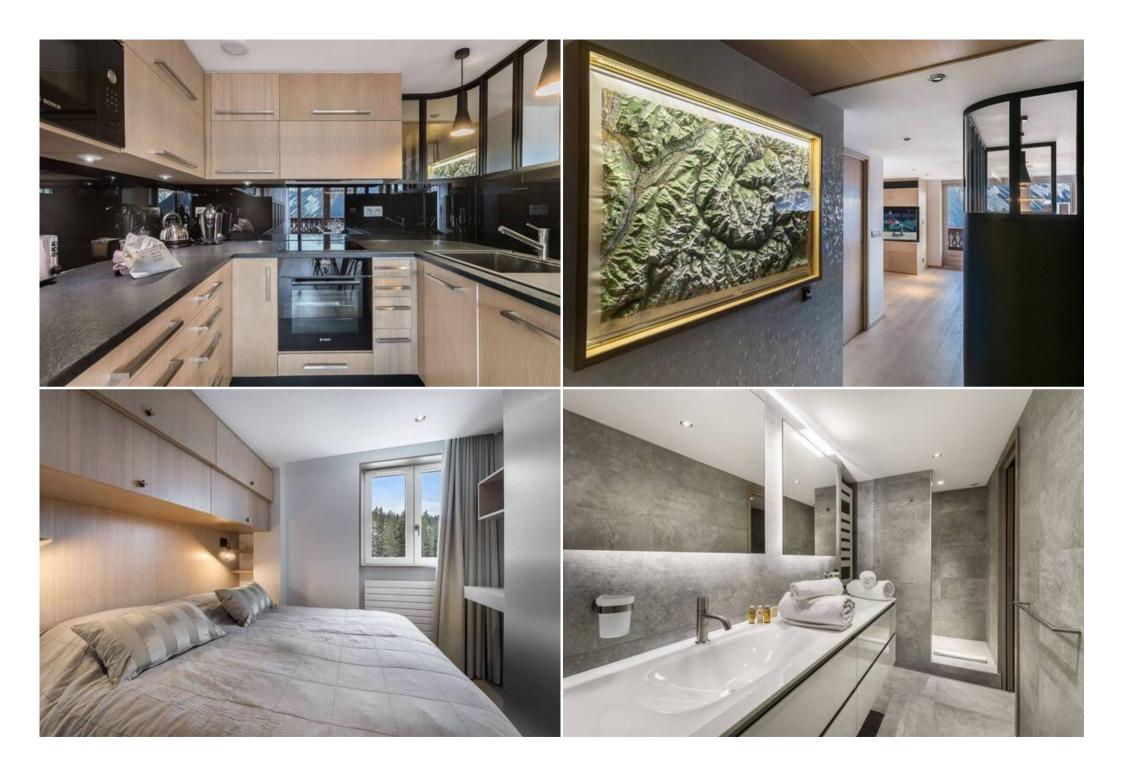

#### Bedroom:

- Wardrobe
- 1 Double bed (160 x 200)

#### Bedroom:

- Wardrobe, TV
- 1 Double bed (160 x 200)
- Ensuite bathroom : Double sink , Shower, Hairdryer, Towel dryer, Toilet

Bathroom 1: Bathtub, Double sink, Towel dryer