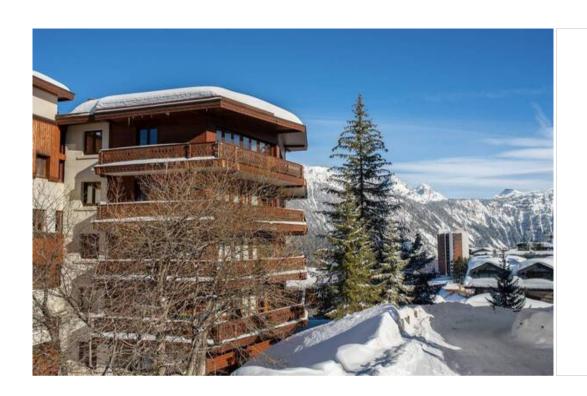

# Beautiful 4-room apartment on the third floor

France, Courchevel, Courchevel 1850

Apartment - REF: TGS-A2589

Hiking

Mountain-Biking

Riding

## Rental in Courchevel 1850 Apartment

Beautiful 4-room apartment on the third floor of the residence in Courchevel 1850, it is close to all amenities and to the Plantret ski slope.

Cross country skiing

An outdoor private parking is located behind the residence and the ski lockers are on the ground floor.

All the comfort reunited for a true pleasant stay in the Alps.

The apartment is located in the ski in ski out residence in the district of Plantret. You can join the Plantret slope from the back of the residence or take the gondola at 280 meters further. Le Jardin des Enfants is opposite the residence. All shops are nearby.