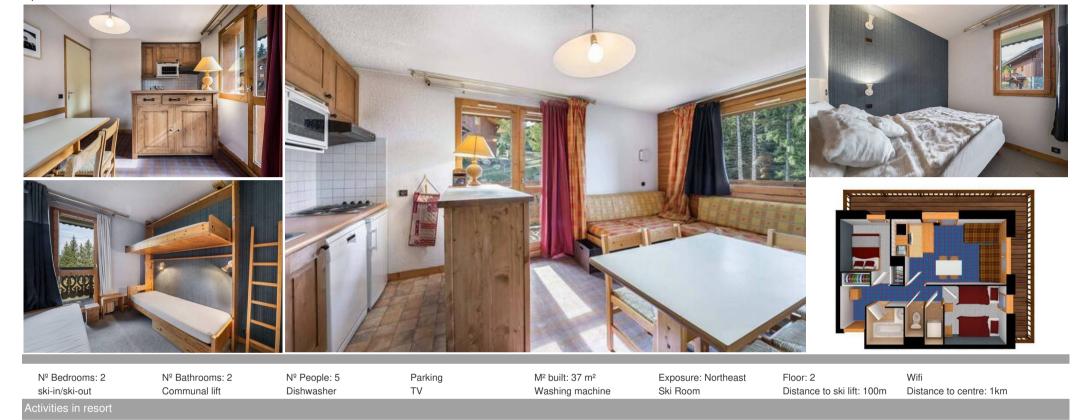

# Information Apartment in Le Belvédère, Courchevel 1650 Moriond

Cross country skiing

Golf

Cycling

• Nº of people: 5

Skiing/Snowboarding

- M² built: 37 m²
- Terrace
- 2 Bedrooms
- Parking
- Floor 2
- Ski-room
- Northeast Facing
- Ski In, Ski Out

## Living area:

- Balcony
- Open kitchen
- Dining area

#### Bedroom:

• 3 Single beds (80 x 190)

#### Bedroom:

• Wardrobe, 1 Double bed (140 x 190)

#### Bathroom:

• Bathroom 1 : Bathtub, Single sink

• Independent toilet: 1