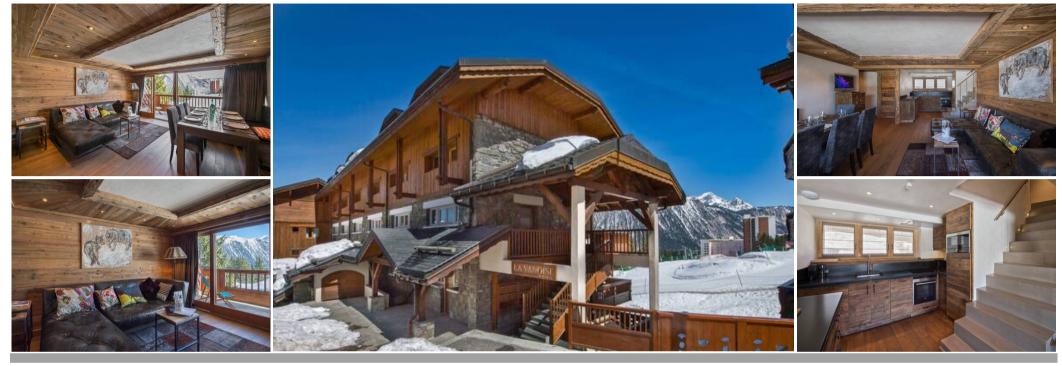

Luxury apartment rental in Courchevel 1850 located at Plantret, near the center and the ski slopes, close to Hotel Les Suites de la Potiniere. The Courchevel Apartment has a beautiful interior design that makes it light and airy. It has an east-facing terrace overlooking the training slope of the Ski School ESF.

#### Distribution

- Living room with dining area and access to the balcony facing east. the living room
- Open kitchen with fully equipped, with Siemens appliances (oven, dishwasher, washer, dryer, microwave, refrigerator, freezer, Nespresso coffee machine, etc) Kitchen
- 1 double bedroom with en suite bathroom, hammam and a balcony
- 1 double bedroom with balcony
- Children bedroom with bunk bed
- Bathroom with separate toilet
- Ski storage

### LAYOUT

- Living area :
  - Balcony
  - Open kitchen
  - Dining area
  - Living room
- Cabin (windowless) :
  - TV
  - 1 Bunk bed (one sleep) (90 x 190)
- Double bedroom :
  - Balcony , TV
  - 1 Double bed separable (140 x 190)
- Double bedroom :
  - Balcony , Chest of drawers, TV
  - 1 Double bed (140 x 190)
  - Ensuite bathroom : Shower, Hairdryer, Towel dryer, Single sink, Toilet
- Bathroom :
  - Bathroom 1 : Bathtub, Towel dryer, Toilet
  - Bathroom 2 :
- Independent toilet : 1