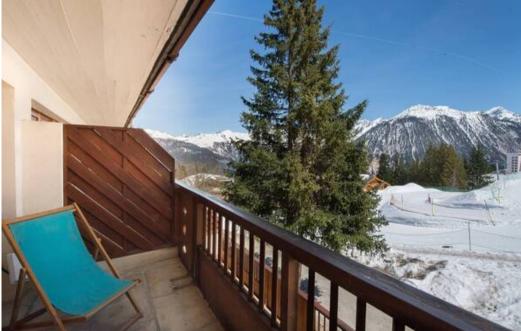

Luxury apartment rental in Courchevel 1850 located at Plantret, near the center and the ski slopes, close to Hotel Les Suites de la Potiniere. The Courchevel Apartment has a beautiful interior design that makes it light and airy. It has an east-facing terrace overlooking the training slope of the Ski School ESF.

#### Distribution

- Living room with dining area and access to the balcony facing east. the living room
- Open kitchen with fully equipped, with Siemens appliances (oven, dishwasher, washer, dryer, microwave, refrigerator, freezer, Nespresso coffee machine, etc) Kitchen
- 1 double bedroom with en suite bathroom, hammam and a balcony
- 1 double bedroom with balcony
- Children bedroom with bunk bed
- Bathroom with separate toilet
- Ski storage