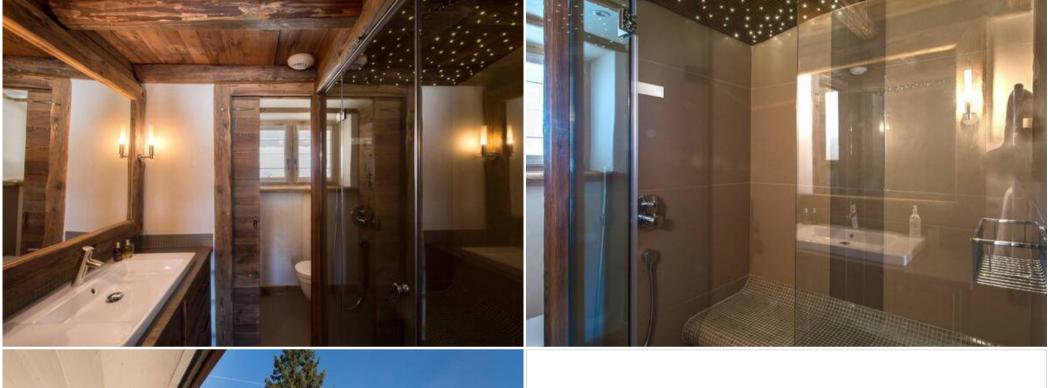

#### Distribution

- Living room with dining area and access to the balcony facing east. the living room
- Open kitchen with fully equipped, with Siemens appliances (oven, dishwasher, washer, dryer, microwave, refrigerator, freezer, Nespresso coffee machine, etc) Kitchen
- 1 double bedroom with en suite bathroom, hammam and a balcony
- 1 double bedroom with balcony
- Children bedroom with bunk bed
- Bathroom with separate toilet
- Ski storage

### LAYOUT

- Living area :
  - Balcony
  - Open kitchen
  - Dining area
  - Living room
- Cabin (windowless) :
  - TV
  - 1 Bunk bed (one sleep) (90 x 190)
- Double bedroom :
  - Balcony , TV
  - 1 Double bed separable (140 x 190)
- Double bedroom :
  - Balcony , Chest of drawers, TV
  - 1 Double bed (140 x 190)
  - Ensuite bathroom : Shower, Hairdryer, Towel dryer, Single sink, Toilet
- Bathroom :
  - Bathroom 1 : Bathtub, Towel dryer, Toilet
  - Bathroom 2 :
- Independent toilet : 1