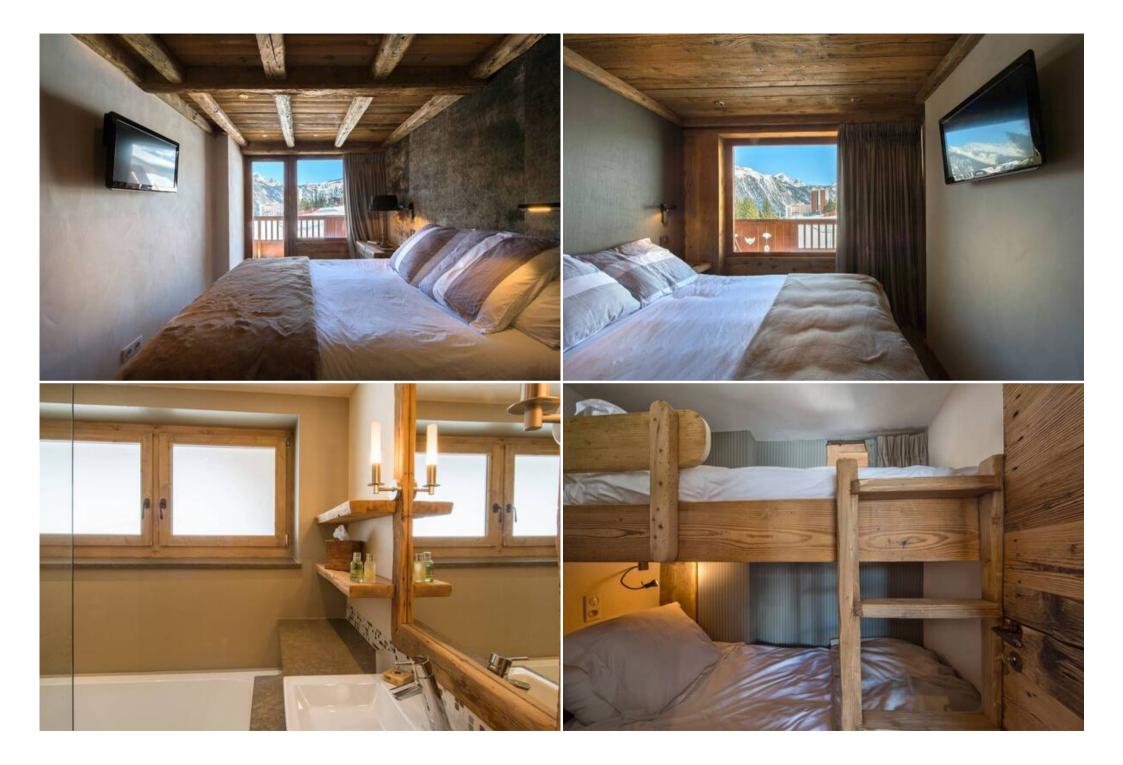

#### Distribution

- Living room with dining area and access to the balcony facing east. the living room
- Open kitchen with fully equipped, with Siemens appliances (oven, dishwasher, washer, dryer, microwave, refrigerator, freezer, Nespresso coffee machine, etc) Kitchen
- 1 double bedroom with en suite bathroom, hammam and a balcony
- 1 double bedroom with balcony
- Children bedroom with bunk bed
- Bathroom with separate toilet
- Ski storage

### LAYOUT

- Living area :
  - Balcony
  - Open kitchen
  - Dining area
  - Living room
- Cabin (windowless) :
  - TV
  - 1 Bunk bed (one sleep) (90 x 190)
- Double bedroom :
  - Balcony , TV
  - 1 Double bed separable (140 x 190)
- Double bedroom :
  - Balcony , Chest of drawers, TV
  - 1 Double bed (140 x 190)
  - Ensuite bathroom : Shower, Hairdryer, Towel dryer, Single sink, Toilet
- Bathroom :
  - Bathroom 1 : Bathtub, Towel dryer, Toilet
  - Bathroom 2 :
- Independent toilet : 1