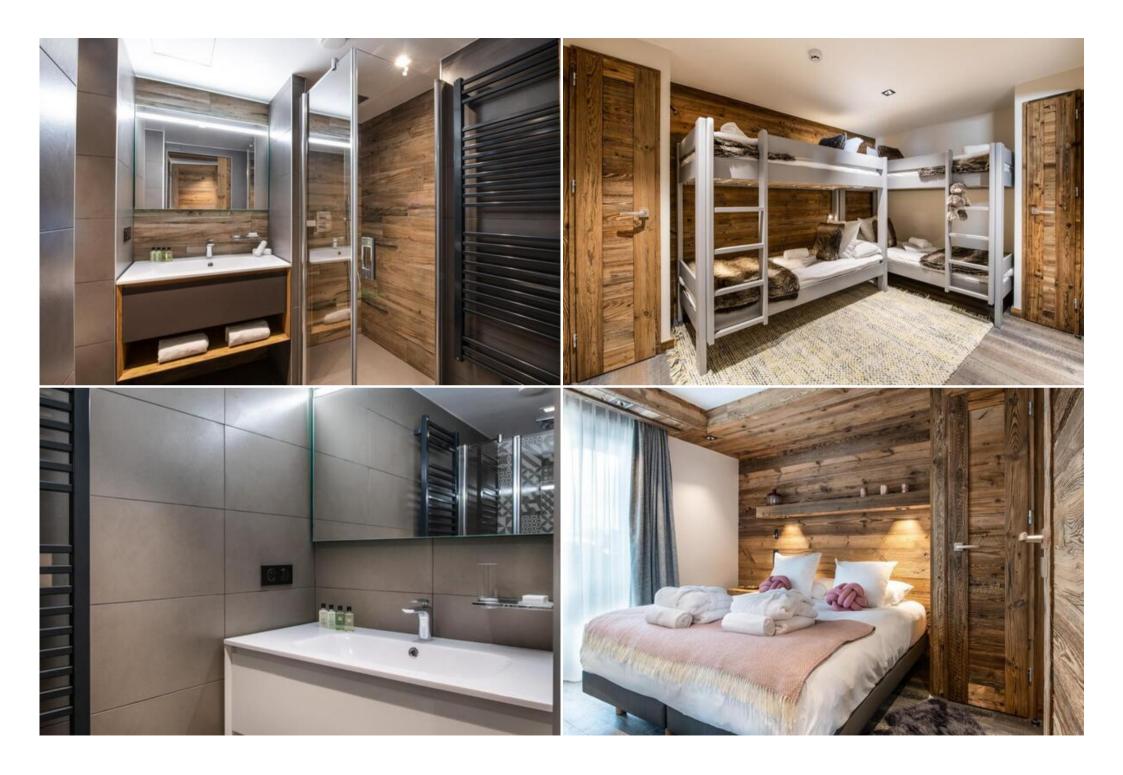

## Information Apartment in Courchevel 1650 Moriond

Cycling

Nº of people: 10
M² built: 123 m²

Skiing/Snowboarding

- 4 Bedrooms
- 4 Bathrooms
- Private pool
- Floor 5

The apartment is located on the 5th floor with a surface area of 123 sqm, is perfect to welcome up to 10 people with a maximum of 6 adults.

Cross country skiing

This suite has three bedrooms with a double bed, a bedroom with two bunk beds and four en-suite bathrooms. The living room with a TV and a fireplace has also a fully equipped kitchen and large balconies.

During your holidays, you can benefit from a parking space in the private car park, a ski locker and Wi-Fi access.