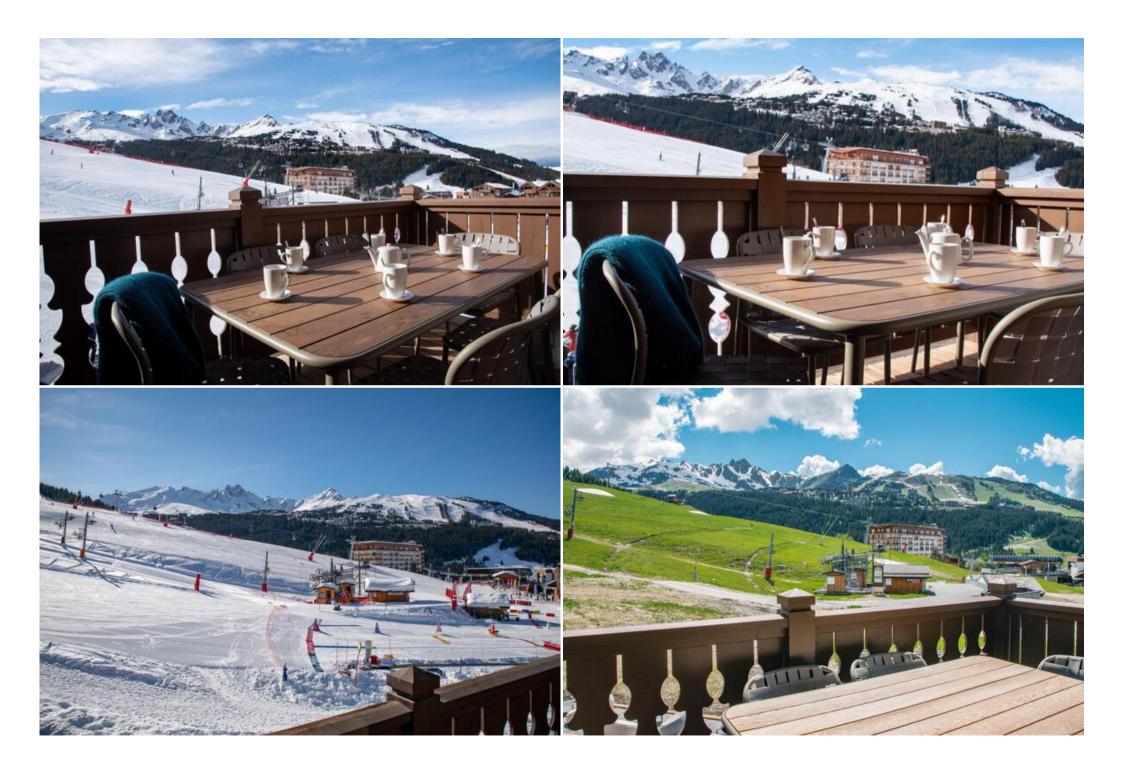

## Apartment for rental that is located on the 5th floor

France, Courchevel, Courchevel 1650

Apartment - REF: TGS-A2594

Hiking

Mountain-Biking

Riding

TV

| Nº Bedrooms: 4       | Nº Bathrooms: 4 | Nº People: 10 | Parking  | M <sup>2</sup> built: 123 m <sup>2</sup> | Terrace       | Floor: 5   |
|----------------------|-----------------|---------------|----------|------------------------------------------|---------------|------------|
| ski-in/ski-out       | Private pool    | Fireplace     | Sauna    | Private SPA                              | Communal lift | Dishwasher |
| Washing machine      | Gym/Fitness     | Massage room  | Ski Room | Distance to centre: central              |               |            |
| Activities in resort |                 |               |          |                                          |               |            |

## Information Apartment in Courchevel 1650 Moriond

Cycling

Nº of people: 10
M² built: 123 m²

Skiing/Snowboarding

- 4 Bedrooms
- 4 Bathrooms
- Private pool
- Floor 5

The apartment is located on the 5th floor with a surface area of 123 sqm, is perfect to welcome up to 10 people with a maximum of 6 adults.