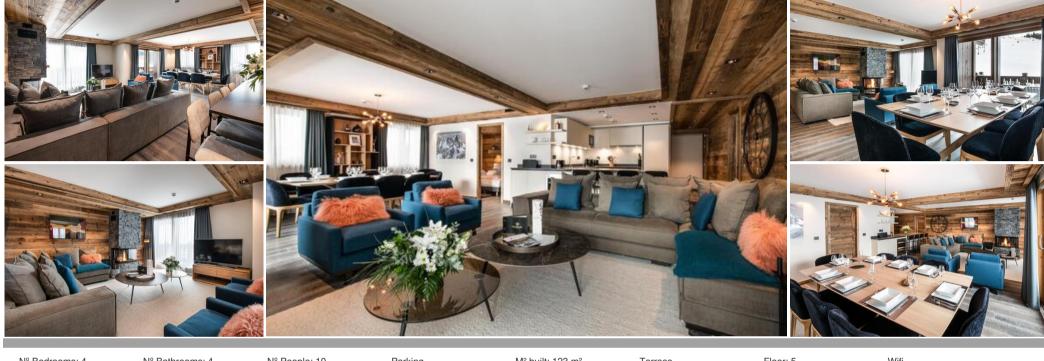

## Information Apartment in Courchevel 1650 Moriond

Cycling

Nº of people: 10
M² built: 123 m²

Skiing/Snowboarding

- 4 Bedrooms
- 4 Bathrooms
- Private pool
- Floor 5

The apartment is located on the 5th floor with a surface area of 123 sqm, is perfect to welcome up to 10 people with a maximum of 6 adults.

Cross country skiing

This suite has three bedrooms with a double bed, a bedroom with two bunk beds and four en-suite bathrooms. The living room with a TV and a fireplace has also a fully equipped kitchen and large balconies.