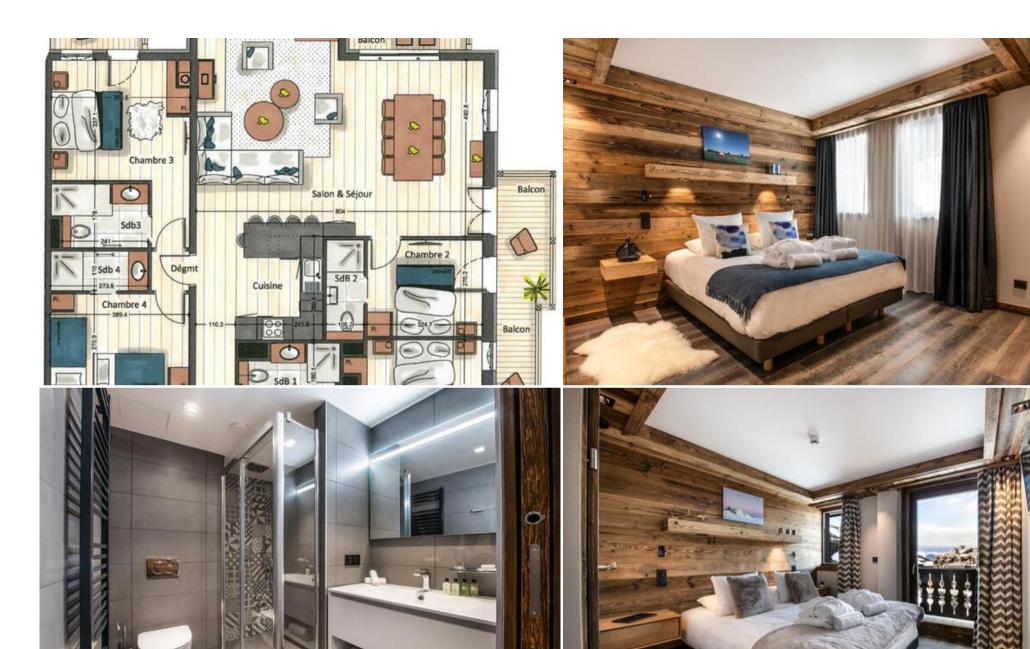

## Information Apartment in Courchevel 1650 Moriond

Cycling

Nº of people: 10
M² built: 123 m²

Skiing/Snowboarding

- 4 Bedrooms
- 4 Bathrooms
- Private pool
- Floor 5

The apartment is located on the 5th floor with a surface area of 123 sqm, is perfect to welcome up to 10 people with a maximum of 6 adults.

Cross country skiing

This suite has three bedrooms with a double bed, a bedroom with two bunk beds and four en-suite bathrooms. The living room with a TV and a fireplace has also a fully equipped kitchen and large balconies.