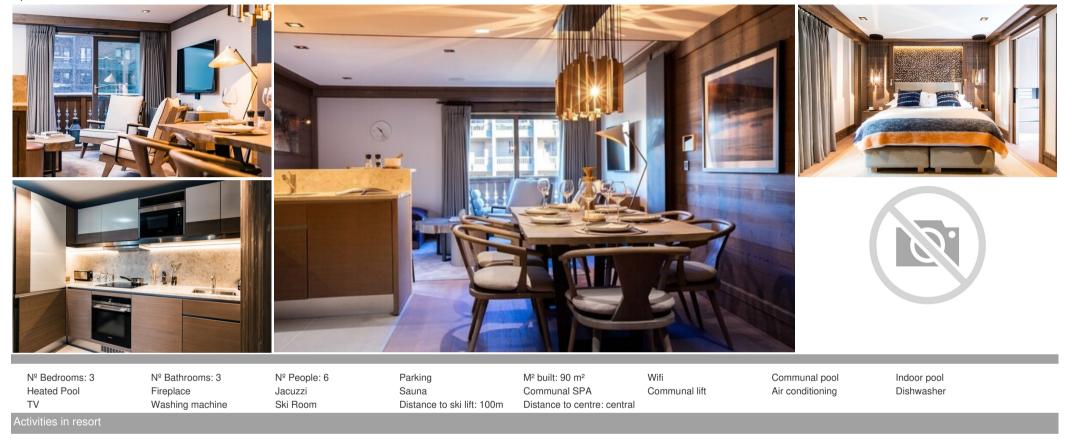

## Information Apartment in La Porte de Courchevel, Courchevel 1850

Cross country skiing

Golf

Delightful Alpine setting for Families, providing a cozy & welcoming atmosphere.

Cycling

Family apartments with three bedrooms are set on the first floor and offer a living area of 839.58 to 1,011.80 square feet (78 to 94.4 square meters), all with balconies and views to the street and across the mountains. Perfect for families traveling with children/teenagers or a nanny. The beautifully appointed apartment interiors are designed by Morpheus, with exposed natural timber highlights blending contemporary style with traditional mountain influences together with custom furniture and alpine artworks.

Mountain-Biking

- 840 1,012 sq. ft. / 78 94 sq. m.
- Max guests 6 label

Skiing/Snowboarding

- Street and mountain views
- 3 Bedrooms label

- Tailor-made ski-in/ski-out service at the Ski lifts in Courchevel 1850
- EUR 400 Spa credit for 5-night stays or more
- Early check-in and late check-out (subject to availability two rooms with one double bed in each and one smaller bedroom with a bunk)
- Apartment upgrade (subject to availability, not over Peak Weeks)
- Residential Housekeeping service
- Residential GEM (Guest Experience Maker) 24/7
- Ski shop on-site
- Naturalmat organic mattresses (handmade)
- Flat-panel TV with satellite channels
- Unlimited WI-FI and iPad integrated music systems and App: Android / iPhone
- Spacious sitting area with an open-plan fully-equipped kitchen with oven, hob, microwave, fridge-freezer, dishwasher, washing machine, and ironing facilities. Coffee machine and tea-making facilities
- Three fully equipped bathrooms, with shower
- Oliófora Toiletries
- In-room safe

## Key Facts

- · Street views and mountain views
- · Located either on the first floor
- Perfect for families, since offers two rooms with one double bed in each, and one smaller bedroom with a bunk
- · Generous living and dining area
- Balconies with views across the valley
- Direct access to the Spa