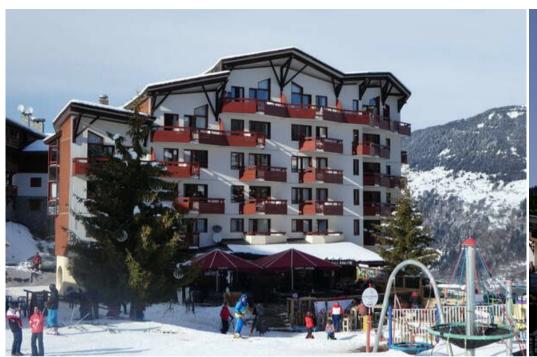

# The apartment is in the heart of the pedestrian in La Tania

France, La Tania

Apartment - REF: TGS-A2600

## Information Apartment in La Tania

Nº of people: 4
M² built: 26 m²

Ski Room

The apartment is in the heart of the pedestrian center of La Tania, its slopes and ski schools. Ideal residence for lovers of resort life.