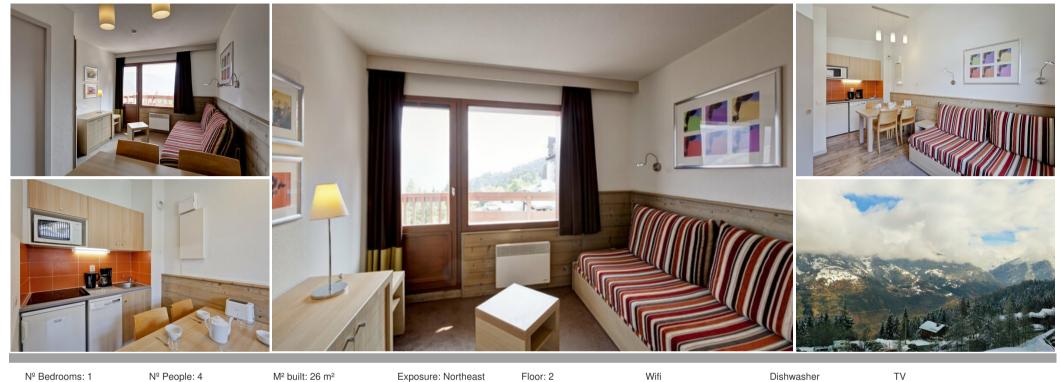

## Information Apartment in La Tania

Nº of people: 4
M² built: 26 m²

Ski Room

The apartment is in the heart of the pedestrian center of La Tania, its slopes and ski schools. Ideal residence for lovers of resort life.

1 bedroom 26 SQ-M apartment for 4 people maximum on the 2nd floor of a family's building with lift located in the heart of the lively resort. Balcony exposed North East with view on the valley, the Grand Bec summit and the forest.

- Living area with television, 2 sofas and dining-table.
- Open plan kitchen: ceramic hobs, dishwasher, microwave and fridge with freezer.

#### SLEEPING CAPACITY:

- Bedroom: 2 single beds.
- Living-room : one set of pull-out beds and one single sofa bed.

## Bathroom with bath. Separate toilet.

- Private Ski locker.
- 4G WIFI connexion in extra charge (Limited to 5GB / day).