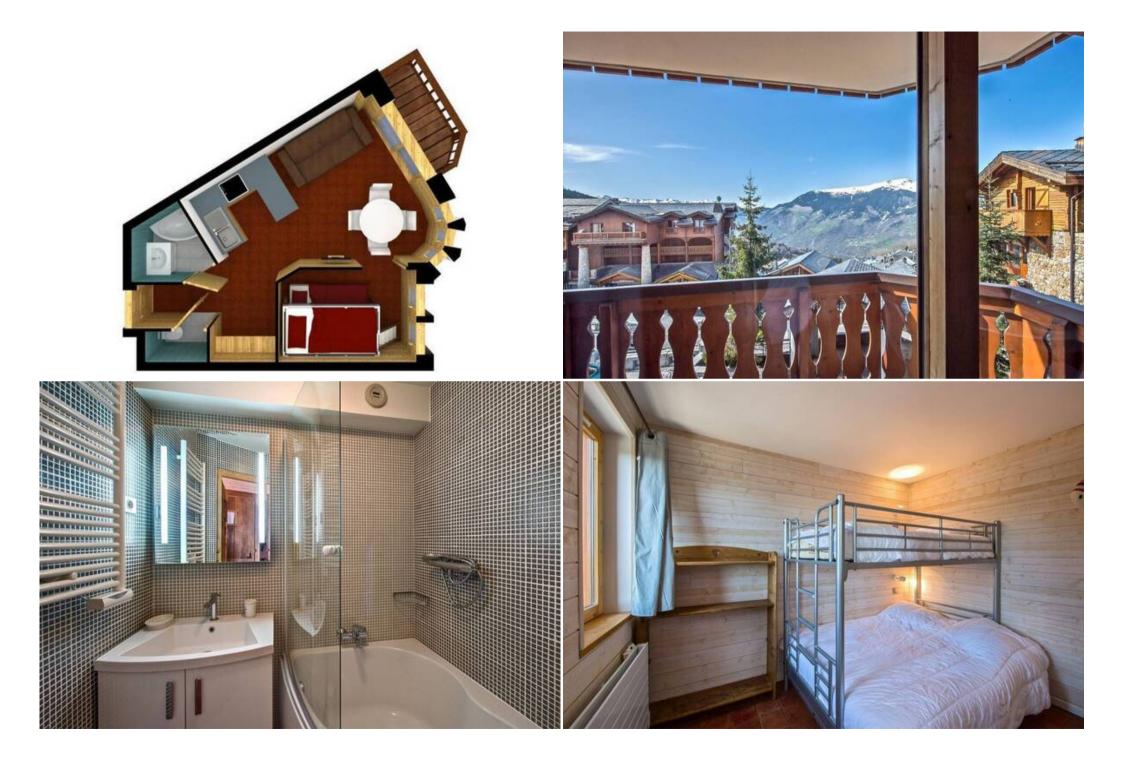

## Information Apartment in Courchevel 1650 Moriond - Ariondaz

• Nº of people: 5

Apartment - REF: TGS-A2602

- M<sup>2</sup> built: 35 m<sup>2</sup>
- Terrace
- 1 Bedrooms
- Floor 2
- West Facing
- Ski-room
- Ski In, Ski Out

#### Living area :

- Balcony
- Convertible sofa bed
- Open kitchen
- Dining area

#### Bedroom :

- 1 Double bed (140 x 190), 1 Suspended bed (80 x 190)
- Bathroom 1 : Bathtub, Hairdryer, Towel dryer

Independent toilet : 1