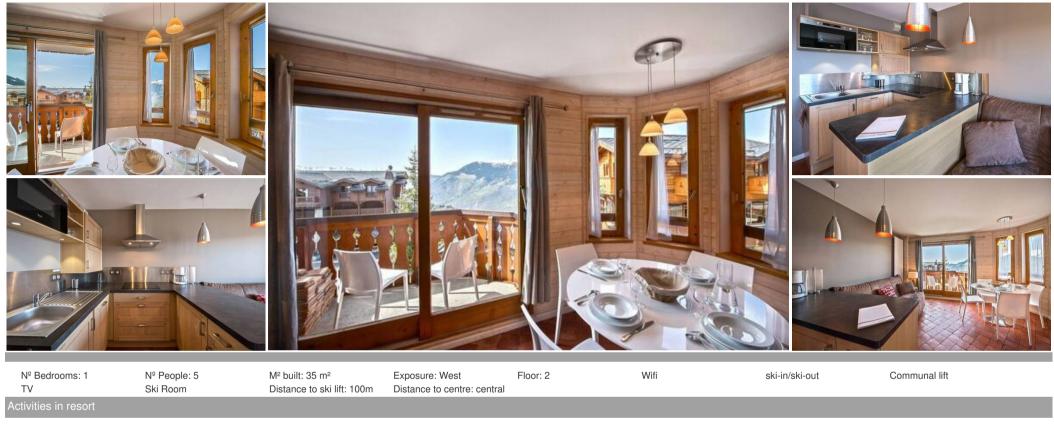

## Information Apartment in Courchevel 1650 Moriond - Ariondaz

• Nº of people: 5

Apartment - REF: TGS-A2602

- M<sup>2</sup> built: 35 m<sup>2</sup>
- Terrace
- 1 Bedrooms
- Floor 2
- West Facing
- Ski-room
- Ski In, Ski Out

#### NEAR SKI SCHOOL

- Distance from the center : 30 m
- Closest ski slope : belvedère
- Distance from the slopes : 0 m
- Distance to ski school : 30 m
- Closest ski lift : Ariondaz
- Distance from ski lift : 0 m

#### Living area :

- Balcony
- Convertible sofa bed
- Open kitchen
- Dining area

#### Bedroom :

- 1 Double bed (140 x 190), 1 Suspended bed (80 x 190)
- Bathroom 1 : Bathtub, Hairdryer, Towel dryer

Independent toilet : 1

## EQUIPMENTS

Multimedia

• TV

General equipments

- Elevator
- Ski locker

### Household appliance

- Coffee machine
- Microwave
- Microwave & oven combination
- Fridge
- Freezer
- Vaccum
- Kettle
- Toaster
- Induction hobs
- Dishwasher
- Oven