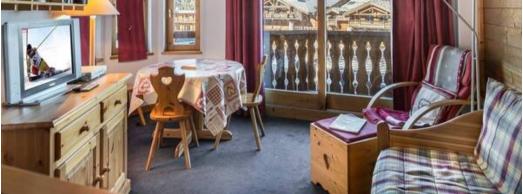

# Cozy apartment in Center, Courchevel 1650 Moriond, Ariondaz

France, Courchevel, Courchevel 1650, Ariondaz

Apartment - REF: TGS-A2603











Nº Bedrooms: 1

Nº Bathrooms: 1 Ski Room Nº People: 4 Distance to ski lift: 100m M² built: 31 m² Distance to centre: central Exposure: West

Wifi

ski-in/ski-out

Dishwasher

Activities in resort

Skiing/Snowboarding

Golf

## Information Apartment in Center, Courchevel 1650 Moriond - Ariondaz

- Nº of people: 4
- M² built: 31 m²
- Terrace
- 1 Bedrooms
- 1 Bathrooms
- Ski-room
- Ski In, Ski Out

Residence Courchevel - Moriond (1650)

• Distance from the center: 0 m

- Closest ski slope : BelvedèreDistance from the slopes : 0 m
- Distance to ski school: 30 m
- Closest ski lift : Ariondaz
- Distance from ski lift : 0 m

### Living area:

- Balcony
- Open kitchen
- Trundle bed

#### Bedroom:

• 1 Double bed (140 x 190)

Bathroom 1 : Bathtub, Single sink

Independent toilet: 1

SERVICES

#