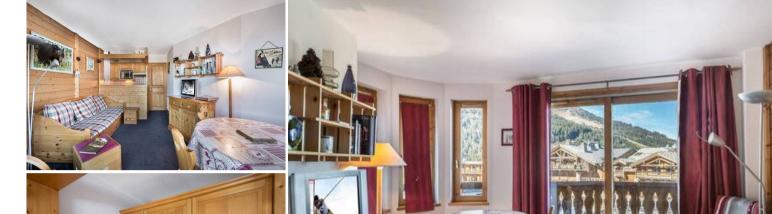

## Information Apartment in Center, Courchevel 1650 Moriond - Ariondaz

- Nº of people: 4
- M² built: 31 m²
- Terrace
- 1 Bedrooms
- 1 Bathrooms
- Ski-room
- Ski In, Ski Out

Residence Courchevel - Moriond (1650)

### Living area:

- Balcony
- Open kitchen
- Trundle bed

#### Bedroom:

• 1 Double bed (140 x 190)

Bathroom 1 : Bathtub, Single sink

Independent toilet: 1

SERVICES

#### General equipments

- Elevator
- Ski locker

Household appliance

- Coffee machine
- Microwave
- Fridge
- Vaccum
- Electric hobs
- Toaster
- Dishwasher