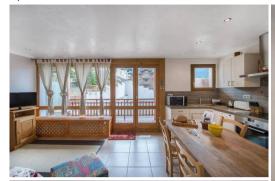

# Information Apartment in Center, Courchevel 1650 Moriond

- Nº of people: 5
- M² built: 37 m²
- Terrace
- 1 Bedrooms
- 1 Bathrooms
- Ski-room
- Ski In, Ski Out

APARTMENT 1650 Residence Courchevel - Moriond (1650)

## Living area:

- Fully fitted kitchen
- Open kitchen
- Dining area
- Living room
- Terrace