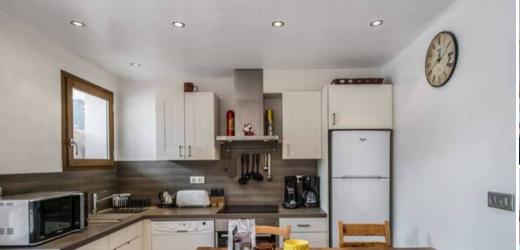

## Living area:

- Fully fitted kitchen
- Open kitchen
- Dining area
- Living room
- Terrace

## Household appliance

- Coffee machine
- Microwave
- Fridge
- Freezer
- Raclette machine
- Vaccum
- Iron
- Kitchen exhaust hood
- Kettle
- Toaster
- Induction hobs
- Dishwasher
- Oven