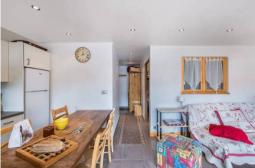

## Living area:

- Fully fitted kitchen
- Open kitchen
- Dining area
- Living room
- Terrace

#### Bedroom:

- -Cabin (windowless):
  - Chest of drawers, Wardrobe, 1 Double bed (140 x 190), 1 Suspended bed (90 x 190)
  - Bathroom 1 : Bathtub, Hairdryer, Towel dryer, Single sink