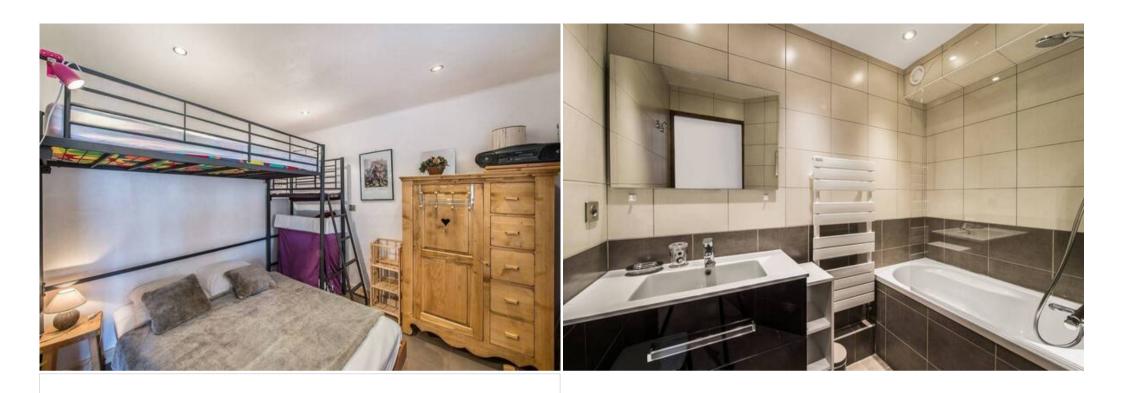

#### Bedroom:

- -Cabin (windowless):
  - Chest of drawers, Wardrobe, 1 Double bed (140 x 190), 1 Suspended bed (90 x 190)
  - Bathroom 1 : Bathtub, Hairdryer, Towel dryer, Single sink