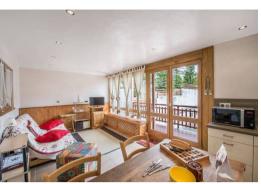

# Information Apartment in Center, Courchevel 1650 Moriond

- Nº of people: 5
- M² built: 37 m²
- Terrace
- 1 Bedrooms
- 1 Bathrooms
- Ski-room
- Ski In, Ski Out

APARTMENT 1650 Residence Courchevel - Moriond (1650)

## Living area:

- Fully fitted kitchen
- Open kitchen
- Dining area
- Living room
- Terrace