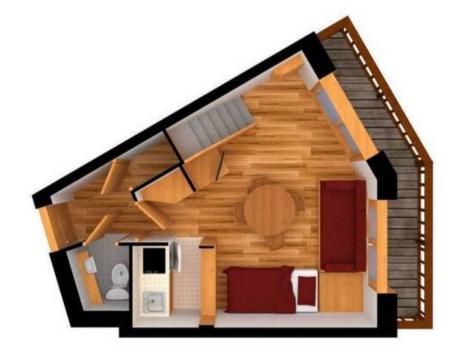

#### LAYOUT

#### Living area :

- Balcony
- Open kitchen
- Trundle bed
- Independent toilet : 1

### Mezzanine :

• Chest of drawers, Wardrobe, 1 Single bed (90 x 190), 1 Double bed (140 x 190)

Bathroom 1 : Bathtub, Single sink