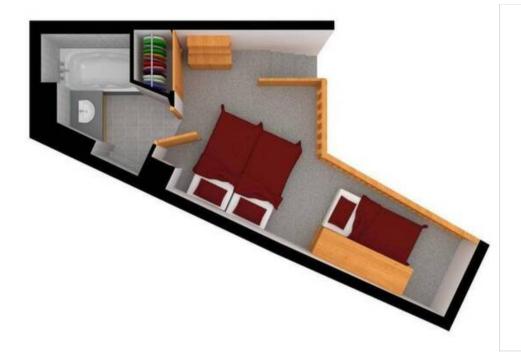

#### LAYOUT

### Mezzanine :

• Chest of drawers, Wardrobe, 1 Single bed (90 x 190), 1 Double bed (140 x 190)

Bathroom 1 : Bathtub, Single sink

# EQUIPMENTS

The living room features 2 simple beds