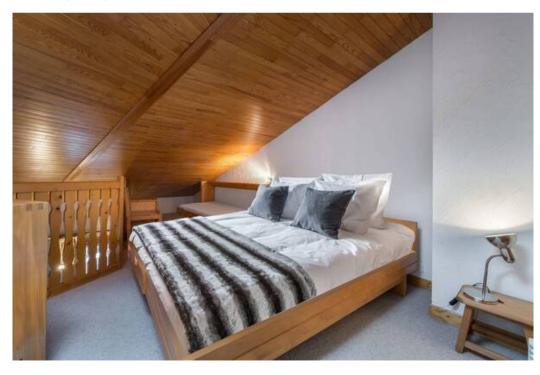

### Mezzanine :

• Chest of drawers, Wardrobe, 1 Single bed (90 x 190), 1 Double bed (140 x 190)

Bathroom 1 : Bathtub, Single sink