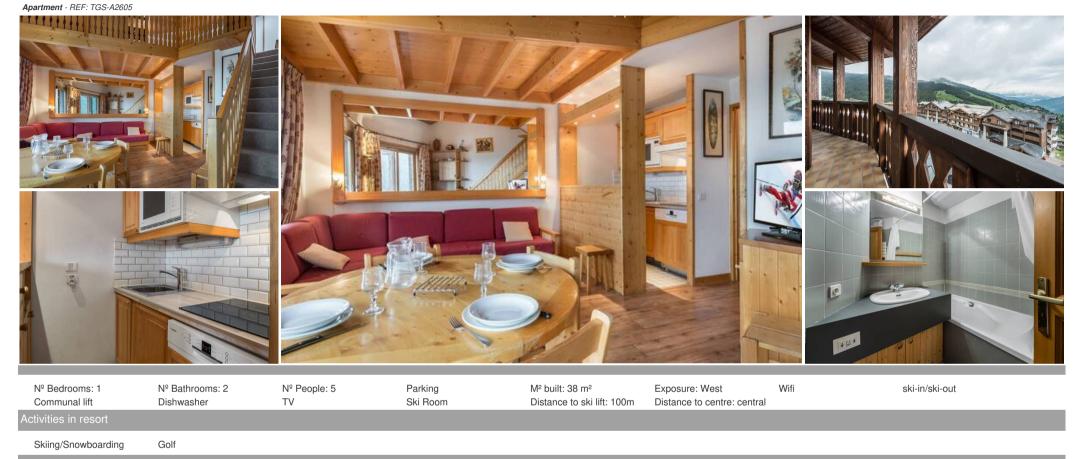

# Apartment in Ariondaz, Courchevel 1650 Moriond with 38 sqm

France, Courchevel, Courchevel 1650, Ariondaz

Information Apartment in Ariondaz, Courchevel 1650 Moriond

- Nº of people: 5
- M<sup>2</sup> built: 38 m<sup>2</sup>
- Terrace
- 1 Bedrooms
- 2 Bathrooms
- Ski-room
- Ski In, Ski Out

Residence Courchevel - Moriond (1650)

• Distance from the center : 30 m

- Closest ski slope : Belvedère
- Distance from the slopes : 0 m
- Distance to ski school : 30 m
- Closest ski lift : Ariondaz
- Distance from ski lift : 0 m

#### Living area :

- Balcony
- Open kitchen
- Trundle bed
- Independent toilet : 1

### Mezzanine :

• Chest of drawers, Wardrobe, 1 Single bed (90 x 190), 1 Double bed (140 x 190)

Bathroom 1 : Bathtub, Single sink

### Multimedia

• TV

General equipments

- Elevator
- Ski locker

## Household appliance

- Microwave
- Fridge
- Freezer
- Vaccum
- Toaster
- Ceramic hobs
- Dishwasher
- Oven