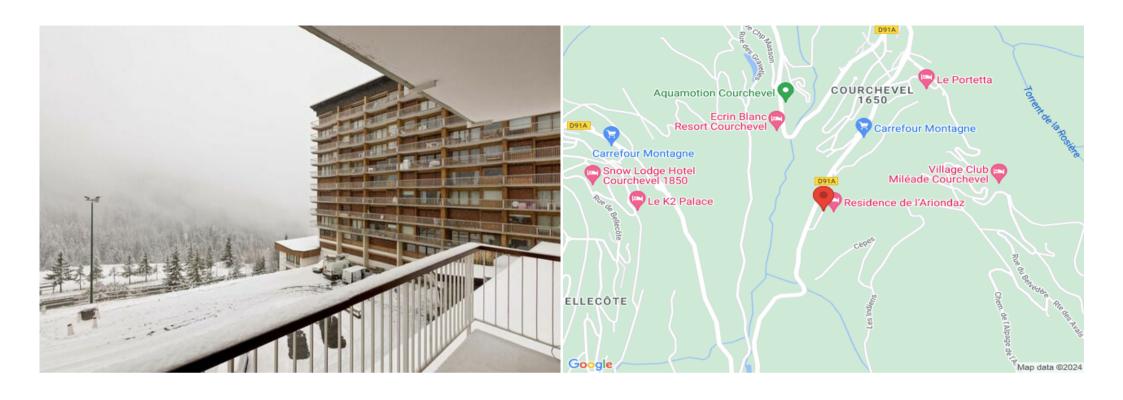

#### ARIONDAZ - Courchevel Moriond

Courchevel 1650

Courchevel 1650, ideal location for this residence, ski-in ski-out and a few steps from the centre.

1 bedroom 35sq-m ski in/ski out apartment for 6 persons on the second floor of the residence with lift.