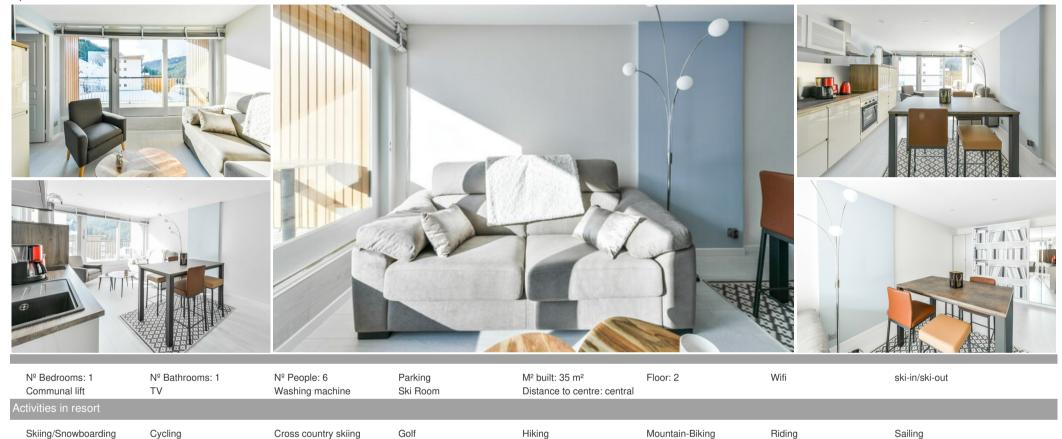

# Information Apartment in Ariondaz, Courchevel 1650 Moriond

- Nº of people: 6
- M² built: 35 m²
- Terrace
- 1 Bedrooms
- 1 Bathrooms
- Parking
- Floor 2
- Ski-room
- Ski In, Ski Out

#### ARIONDAZ - Courchevel Moriond

Courchevel 1650

Courchevel 1650, ideal location for this residence, ski-in ski-out and a few steps from the centre.

1 bedroom 35sq-m ski in/ski out apartment for 6 persons on the second floor of the residence with lift.

Balcony exposed south west with view on the mountains.

Living room with sofa, flat screen TV and large windows.

Kitchen open on the living room with dining area: oven, microwave, vitroceramic hobs, dishwasher, cooker hood and fridge.

## **SLEEPING CAPACITY:**

- Bedroom: 1 double bed (140x190cm).
- Living room : one sofa bed (140x190cm) and one murphy bed (140x190cm).
- Bathroom with washing machine and separated toilets.
- Private outdoor carpark space.
- Ski locker.
- Wifi 4G connection extra charge.