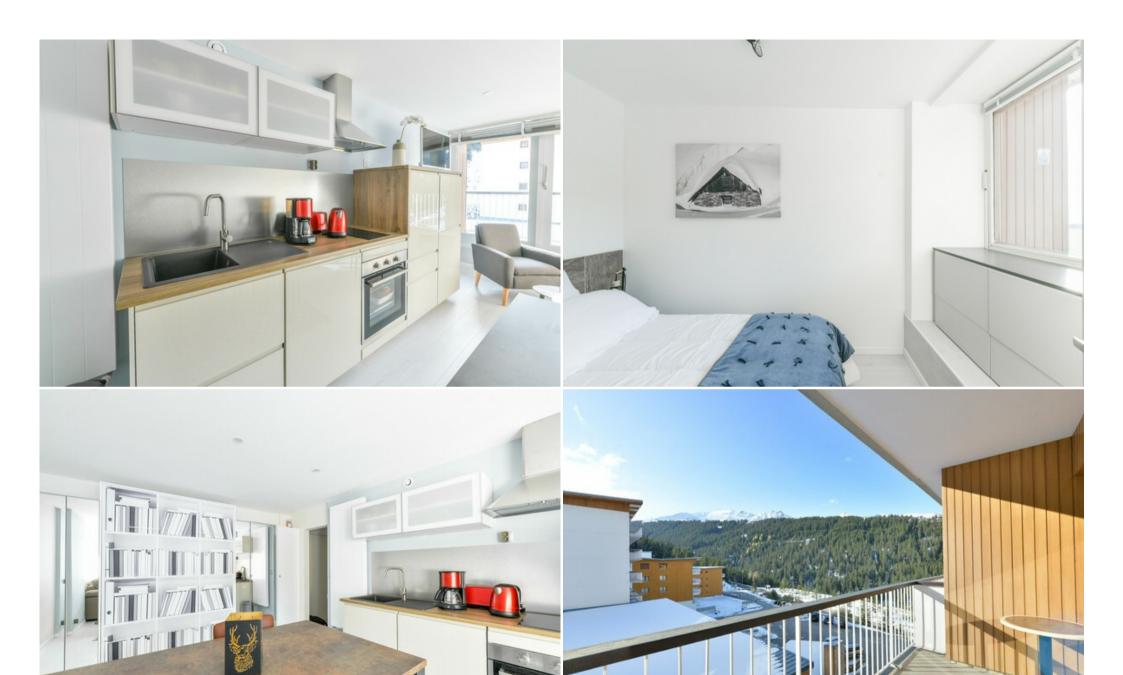

Balcony exposed south west with view on the mountains.

Living room with sofa, flat screen TV and large windows.

Kitchen open on the living room with dining area: oven, microwave, vitroceramic hobs, dishwasher, cooker hood and fridge.

## **SLEEPING CAPACITY:**

- Bedroom: 1 double bed (140x190cm).
- Living room : one sofa bed (140x190cm) and one murphy bed (140x190cm).
- Bathroom with washing machine and separated toilets.
- Private outdoor carpark space.
- Ski locker.
- Wifi 4G connection extra charge.