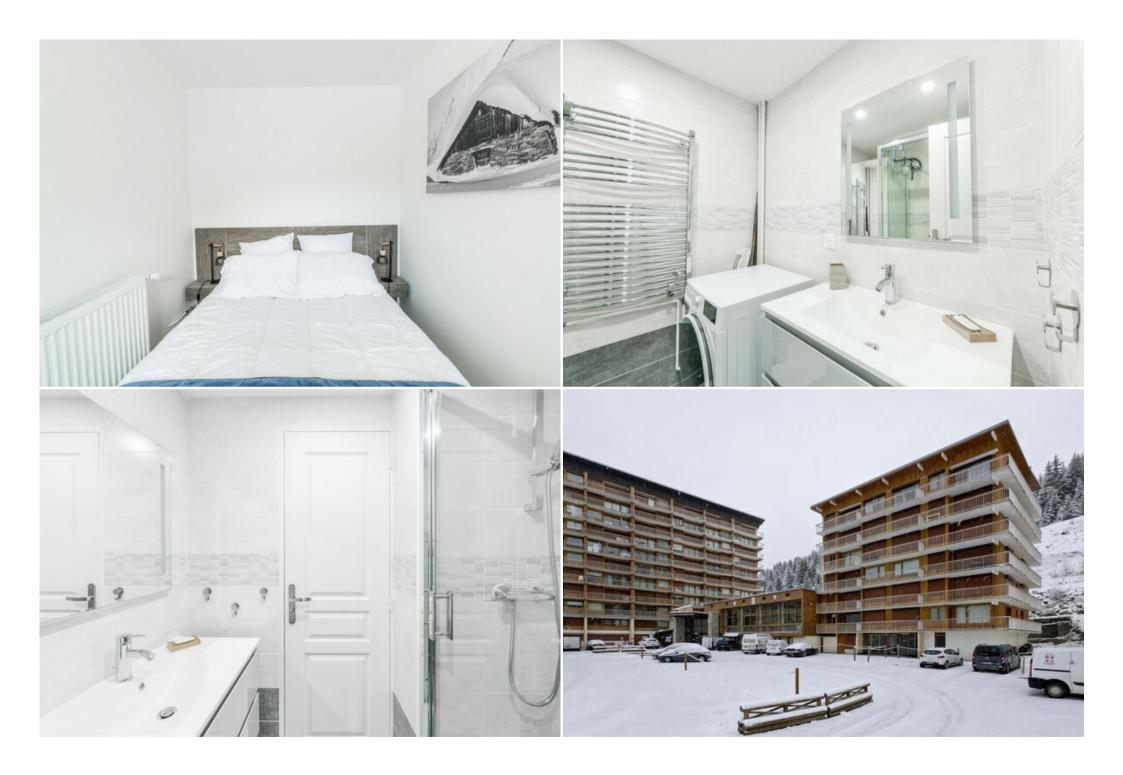

## **SLEEPING CAPACITY:**

- Bedroom: 1 double bed (140x190cm).
- Living room : one sofa bed (140x190cm) and one murphy bed (140x190cm).
- Bathroom with washing machine and separated toilets.
- Private outdoor carpark space.
- Ski locker.
- Wifi 4G connection extra charge.