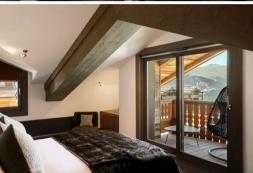

- Chimney
- Ski-room

Modern Alpine residence offering considerable living space and views to the mountains.

This is one of the jewels of our property, a duplex located on the 3rd and 4th floors offering pure elegance and precious privacy. spans a total area of 1,690 square feet (157 square meters) of space and features ensuite bathrooms, dressing rooms, private balconies of varying sizes as well as a gracious living and dining area. The fit-out and furnishing by Alain Foeillet capture a harmonious balance of contemporary styles and traditional Alpine influences. The calming palate of light colors features beautiful highlights of fine porcelain tiles and flamed gray and beige stone. Sustainably-sourced spruce timber is used for dramatic feature walls, while soft furnishings favor woven natural fabrics.

## INCLUDES:

- Views to the mountains and village
- Beautifully appointed interiors, individually designed with high quality specifications
- Balconies, terrace and living area
- Spa access
- Naturalmat organic mattresses
- Bathrooms with shower or shower and bath
- Bathroom amenities
- Hairdryer
- Flat-panel TV with satellite channels
- iPad integrated music system
- Fully equipped open plan kitchen with oven, hob, microwave, fridge freezer, dishwasher and washing machine
- Coffee machine
- In-room safe
- Unlimited WiFi