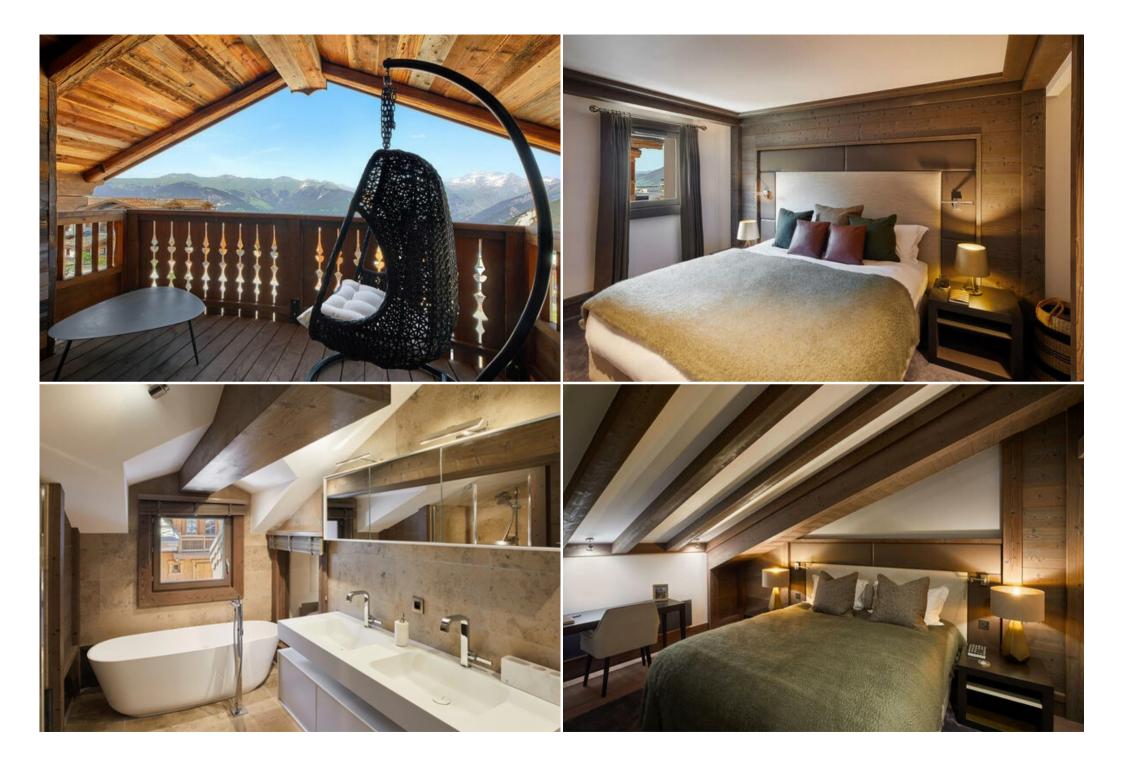

- Chimney
- Ski-room

Modern Alpine residence offering considerable living space and views to the mountains.

This is one of the jewels of our property, a duplex located on the 3rd and 4th floors offering pure elegance and precious privacy. spans a total area of 1,690 square feet (157 square meters) of space and features ensuite bathrooms, dressing rooms, private balconies of varying sizes as well as a gracious living and dining area. The fit-out and furnishing by Alain Foeillet capture a harmonious balance of contemporary styles and traditional Alpine influences. The calming palate of light colors features beautiful highlights of fine porcelain tiles and flamed gray and beige stone. Sustainably-sourced spruce timber is used for dramatic feature walls, while soft furnishings favor woven natural fabrics.

## INCLUDES:

- Views to the mountains and village
- Beautifully appointed interiors, individually designed with high quality specifications
- Balconies, terrace and living area
- Spa access
- Naturalmat organic mattresses
- Bathrooms with shower or shower and bath
- Bathroom amenities
- Hairdryer
- Flat-panel TV with satellite channels
- iPad integrated music system
- Fully equipped open plan kitchen with oven, hob, microwave, fridge freezer, dishwasher and washing machine
- Coffee machine
- In-room safe
- Unlimited WiFi