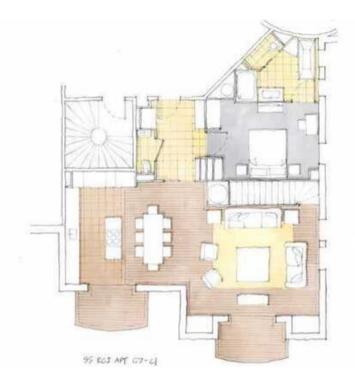

## Information Apartment in La Porte de Courchevel, Courchevel 1850

- Nº of people: 8
- M² built: 157 m²
- Terrace
- 4 Bedrooms
- 4 Bathrooms
- Private spa
- Jacuzzi
- Hammam / Sauna
- Private pool
- Parking
- Wifi

- Chimney
- Ski-room

Modern Alpine residence offering considerable living space and views to the mountains.

This is one of the jewels of our property, a duplex located on the 3rd and 4th floors offering pure elegance and precious privacy. spans a total area of 1,690 square feet (157 square meters) of space and features ensuite bathrooms, dressing rooms, private balconies of varying sizes as well as a gracious living and dining area. The fit-out and furnishing by Alain Foeillet capture a harmonious balance of contemporary styles and traditional Alpine influences. The calming palate of light colors features beautiful highlights of fine porcelain tiles and flamed gray and beige stone. Sustainably-sourced spruce timber is used for dramatic feature walls, while soft furnishings favor woven natural fabrics.