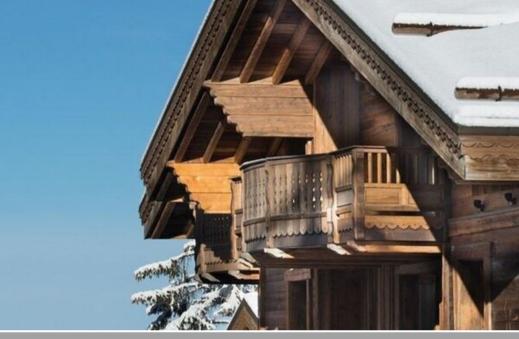

- Chimney
- Ski-room

Modern Alpine residence offering considerable living space and views to the mountains.

This is one of the jewels of our property, a duplex located on the 3rd and 4th floors offering pure elegance and precious privacy. spans a total area of 1,690 square feet (157 square meters) of space and features ensuite bathrooms, dressing rooms, private balconies of varying sizes as well as a gracious living and dining area. The fit-out and furnishing by Alain Foeillet capture a harmonious balance of contemporary styles and traditional Alpine influences. The calming palate of light colors features beautiful highlights of fine porcelain tiles and flamed gray and beige stone. Sustainably-sourced spruce timber is used for dramatic feature walls, while soft furnishings favor woven natural fabrics.