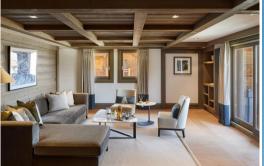

- Chimney
- Ski-room

Modern Alpine residence offering considerable living space and views to the mountains.

This is one of the jewels of our property, a duplex located on the 3rd and 4th floors offering pure elegance and precious privacy. spans a total area of 1,690 square feet (157 square meters) of space and features ensuite bathrooms, dressing rooms, private balconies of varying sizes as well as a gracious living and dining area. The fit-out and furnishing by Alain Foeillet capture a harmonious balance of contemporary styles and traditional Alpine influences. The calming palate of light colors features beautiful highlights of fine porcelain tiles and flamed gray and beige stone. Sustainably-sourced spruce timber is used for dramatic feature walls, while soft furnishings favor woven natural fabrics.

## INCLUDES:

- Views to the mountains and village
- Beautifully appointed interiors, individually designed with high quality specifications
- Balconies, terrace and living area
- Spa access
- Naturalmat organic mattresses
- Bathrooms with shower or shower and bath
- Bathroom amenities
- Hairdryer
- Flat-panel TV with satellite channels
- iPad integrated music system
- Fully equipped open plan kitchen with oven, hob, microwave, fridge freezer, dishwasher and washing machine
- Coffee machine
- In-room safe
- Unlimited WiFi