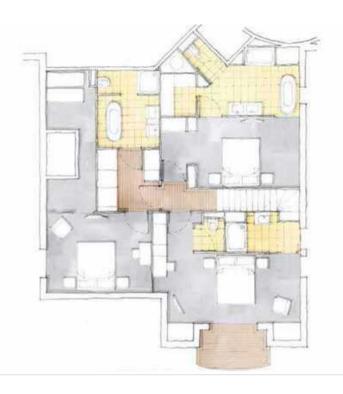

## Information Apartment in La Porte de Courchevel, Courchevel 1850

- Nº of people: 8
- M² built: 157 m²
- Terrace
- 4 Bedrooms
- 4 Bathrooms
- Private spa
- Jacuzzi
- Hammam / Sauna
- Private pool
- Parking
- Wifi

- Chimney
- Ski-room

Modern Alpine residence offering considerable living space and views to the mountains.

This is one of the jewels of our property, a duplex located on the 3rd and 4th floors offering pure elegance and precious privacy. spans a total area of 1,690 square feet (157 square meters) of space and features ensuite bathrooms, dressing rooms, private balconies of varying sizes as well as a gracious living and dining area. The fit-out and furnishing by Alain Foeillet capture a harmonious balance of contemporary styles and traditional Alpine influences. The calming palate of light colors features beautiful highlights of fine porcelain tiles and flamed gray and beige stone. Sustainably-sourced spruce timber is used for dramatic feature walls, while soft furnishings favor woven natural fabrics.