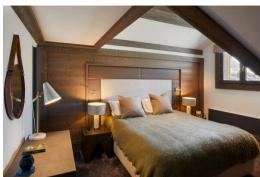

- Chimney
- Ski-room

Modern Alpine residence offering considerable living space and views to the mountains.

This is one of the jewels of our property, a duplex located on the 3rd and 4th floors offering pure elegance and precious privacy. spans a total area of 1,690 square feet (157 square meters) of space and features ensuite bathrooms, dressing rooms, private balconies of varying sizes as well as a gracious living and dining area. The fit-out and furnishing by Alain Foeillet capture a harmonious balance of contemporary styles and traditional Alpine influences. The calming palate of light colors features beautiful highlights of fine porcelain tiles and flamed gray and beige stone. Sustainably-sourced spruce timber is used for dramatic feature walls, while soft furnishings favor woven natural fabrics.

## INCLUDES:

- Views to the mountains and village
- Beautifully appointed interiors, individually designed with high quality specifications
- Balconies, terrace and living area
- Spa access
- Naturalmat organic mattresses
- Bathrooms with shower or shower and bath
- Bathroom amenities
- Hairdryer
- Flat-panel TV with satellite channels
- iPad integrated music system
- Fully equipped open plan kitchen with oven, hob, microwave, fridge freezer, dishwasher and washing machine
- Coffee machine
- In-room safe
- Unlimited WiFi