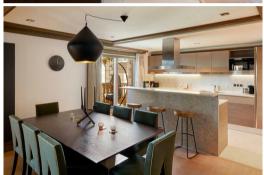

## INCLUDES:

- Views to the mountains and village
- Beautifully appointed interiors, individually designed with high quality specifications
- Balconies, terrace and living area
- Spa access
- Naturalmat organic mattresses
- Bathrooms with shower or shower and bath
- Bathroom amenities
- Hairdryer
- Flat-panel TV with satellite channels
- iPad integrated music system
- Fully equipped open plan kitchen with oven, hob, microwave, fridge freezer, dishwasher and washing machine
- Coffee machine
- In-room safe
- Unlimited WiFi