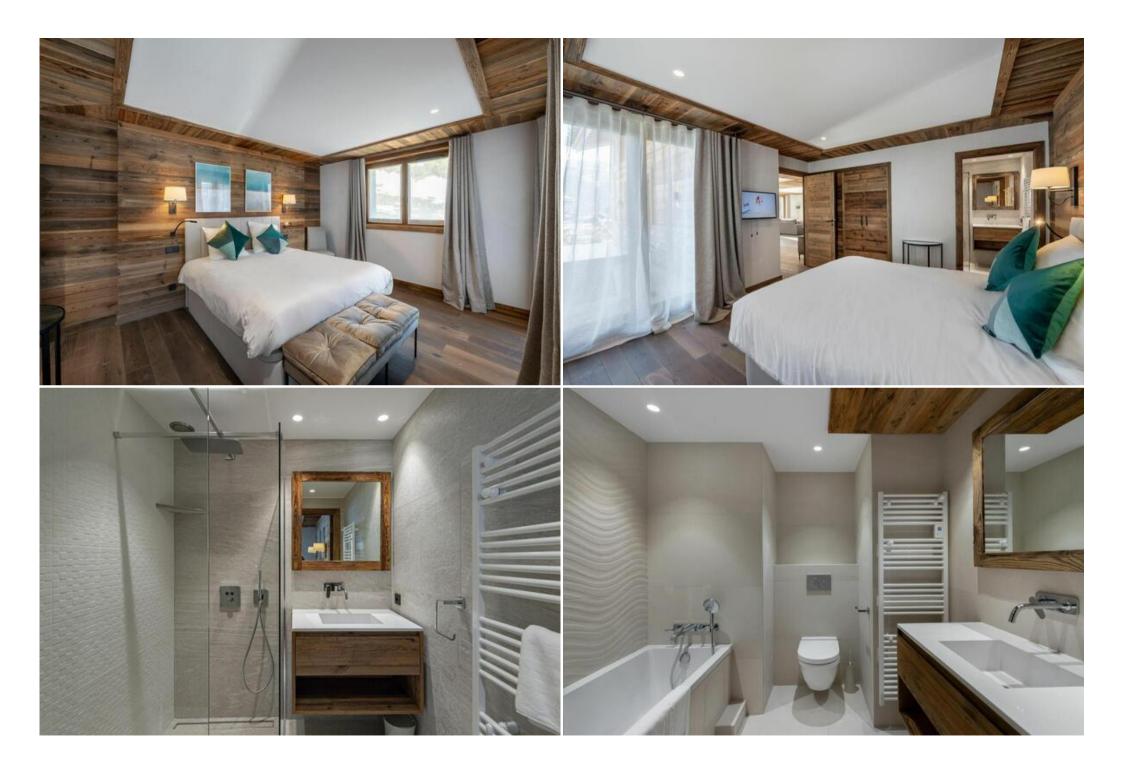

#### Master bedroom:

A spacious room with jacuzzi on the terrace.

- 1 Double bed (160 x 200)
- Ensuite bathroom: Shower, Hairdryer, Towel dryer, Single sink, Toilet