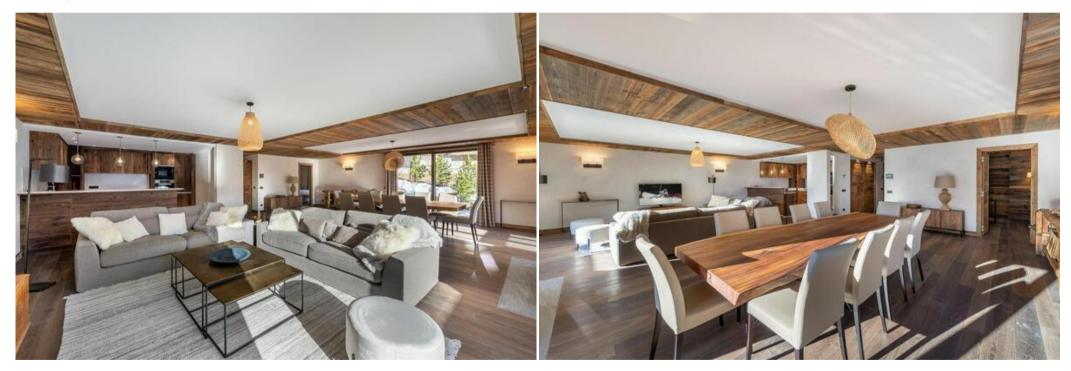

#### LEVEL 0

Living area: Very nice 82m² living room with American kitchen, living room with fireplace and dining room

- Fireplace
- Fully fitted kitchen
- Open kitchen
- Dining area
- Dining room
- TV lounge
- Terrace