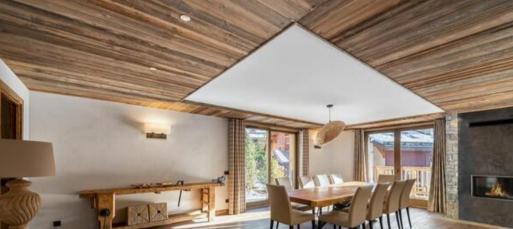

#### LEVEL 0

Living area: Very nice 82m² living room with American kitchen, living room with fireplace and dining room

- Fireplace
- Fully fitted kitchen
- Open kitchen
- Dining area
- Dining room
- TV lounge
- Terrace