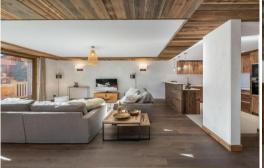

#### LEVEL 0

Living area: Very nice 82m² living room with American kitchen, living room with fireplace and dining room

- Fireplace
- Fully fitted kitchen
- Open kitchen
- Dining area
- Dining room
- TV lounge
- Terrace