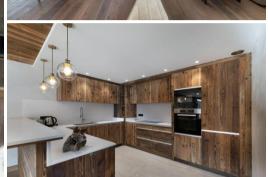

#### LEVEL 0

Living area: Very nice 82m² living room with American kitchen, living room with fireplace and dining room

- Fireplace
- Fully fitted kitchen
- Open kitchen
- Dining area
- Dining room
- TV lounge
- Terrace