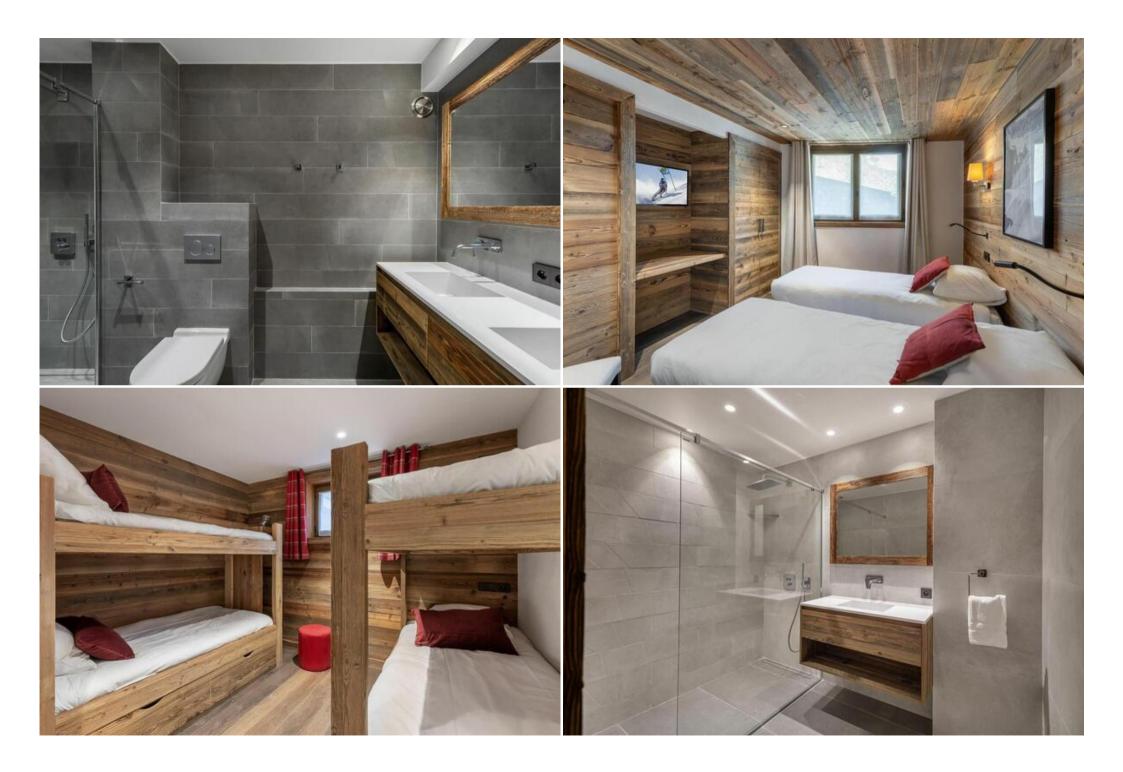

#### Children's bedroom:

- 4 Bunk beds (1 sleep) (80 x 200)
- Ensuite bathroom : Shower, Hairdryer, Towel dryer, Single sink, Toilet