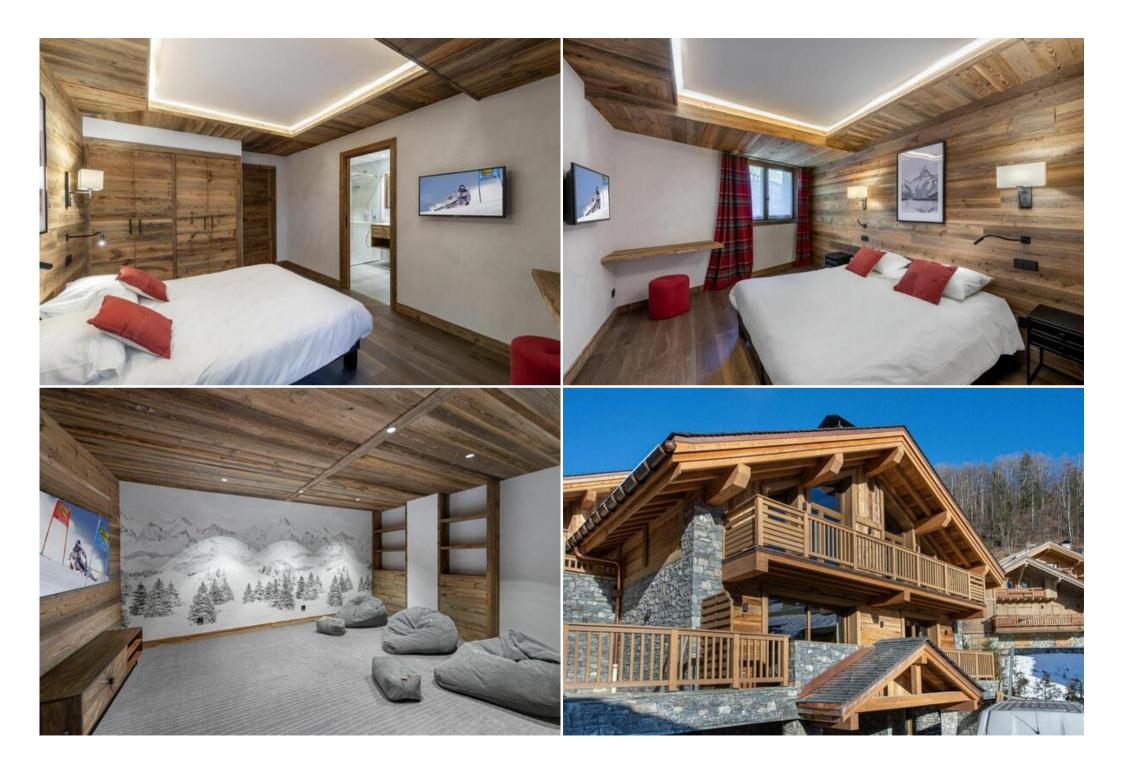

#### Double or Twin bedroom:

- 2 Single beds (possibility of double bed) (80 x 200)
- Ensuite bathroom : Shower, Hairdryer, Towel dryer, Single sink, Toilet