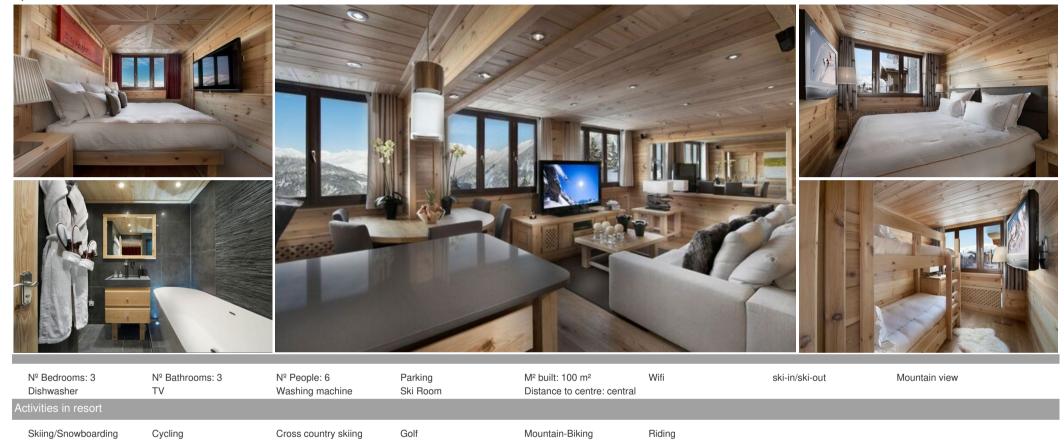

## **Information Apartment in Courchevel 1850**

- Nº of people: 6
- M<sup>2</sup> built: 100 m<sup>2</sup>
- 3 Bedrooms
- Ski In, Ski Out

Stunning apartment ski in ski out - Courchevel 1850

This stunning apartment offers a panoramic view over the surrounding mountains and is located in the center of town in 1850, just a two minute walk to the Croisette, and ski in & ski out. The interior has been completed to an extremely high standard, with 3 beautiful bedrooms sleeping up to 6 people, floor heating, a full kitchen, bar, apple TV with Sky and over 2000 movies, Bose Music system and Wi-Fi. There is also a daily maid service.

The key points of this apartment for rent :

- Ideally located : near to the center of Courchevel 1850
- Ski in ski out
- Extremely high standard
- Hotel services

Included services : Daily Housekeeping Services, Daily Change of Towels, Change of Bed Linen every 2 days, Bath Robes, Slippers, Luxury Bath Products, Flowers, Sky TV, Apple TV, Wireless Internet