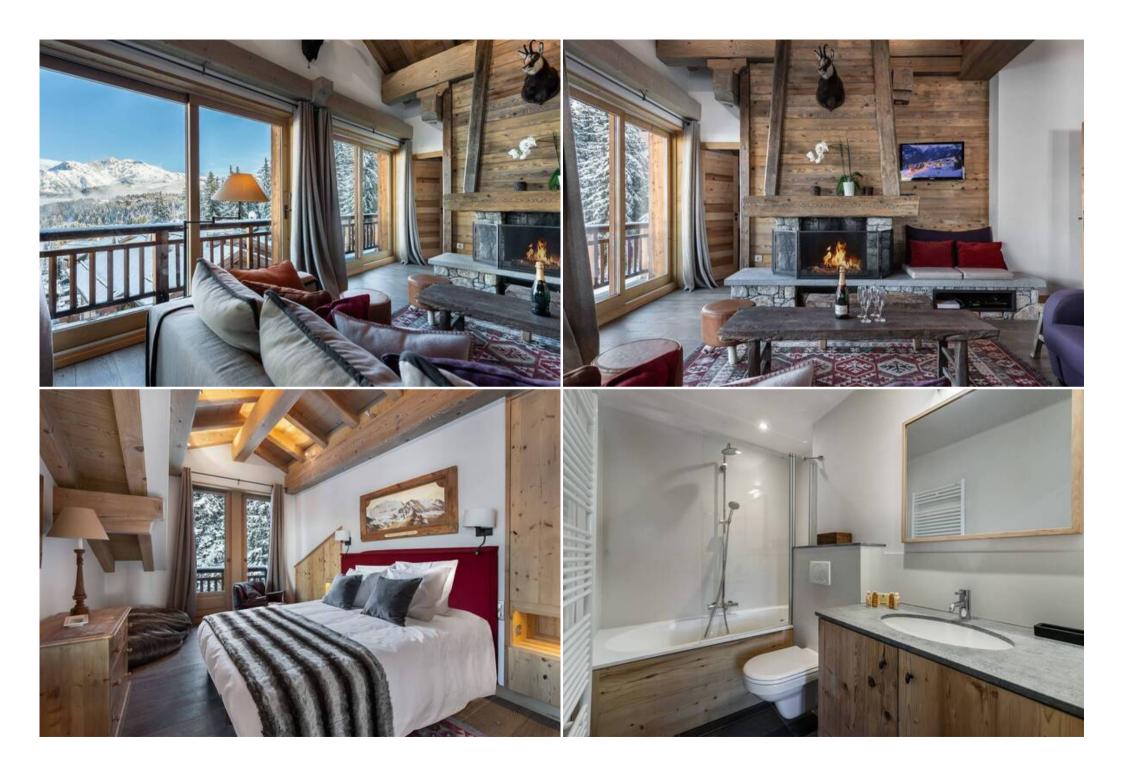

The apartment has a wonderful view of the resort.

Located next to the Dou du Midi ski slopes, it offers a quick access to the Courchevel ski area.

Come and discover its large and freshly renovated lounge. Decorated with care this apartment is cozy and warm. Simple, bright and refine this property will be ideal for diving you into the Alpes.

You will enjoy winter evenings spending times near the fireplace with your family or your friends.

• Distance from the center: 1000 m

• Closest ski slope : Dou du midi / Plantret

Distance from the slopes: 50 m
Distance to ski school: 1000 m

#### Living area:

- Balcony
- Fireplace
- · Fully fitted kitchen
- Semi-open fitted kitchen
- Dining area
- TV lounge

#### Bedroom:

- Office, Chair, Wardrobe, 1 Double bed (180 x 190)
- Ensuite bathroom: Bathtub, Walk-in shower, Hairdryer, Towel dryer, Single sink, Toilet

#### Bedroom:

Office, Wardrobe, 1 Double bed (180 x 190)

Ensuite bathroom: Bathtub, Hairdryer, Towel dryer, Single sink, Toilet

Bedroom:

- Balcony, Wardrobe, 1 Double bed (180 x 190)
- Ensuite bathroom : Bathtub, Hairdryer, Towel dryer, Single sink, Toilet