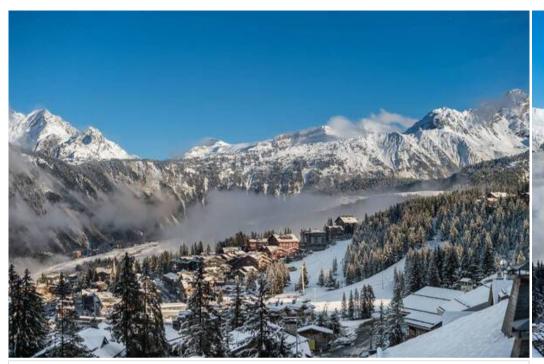

# This apartment for rental has a wonderful view of the resort

France, Courchevel, Courchevel 1850, Chenus

Apartment - REF: TGS-A2617

Distance to ski lift: 500m

Distance to centre: 1km

The apartment has a wonderful view of the resort.

Located next to the Dou du Midi ski slopes, it offers a quick access to the Courchevel ski area.

Come and discover its large and freshly renovated lounge. Decorated with care this apartment is cozy and warm. Simple, bright and refine this property will be ideal for diving you into the Alpes.