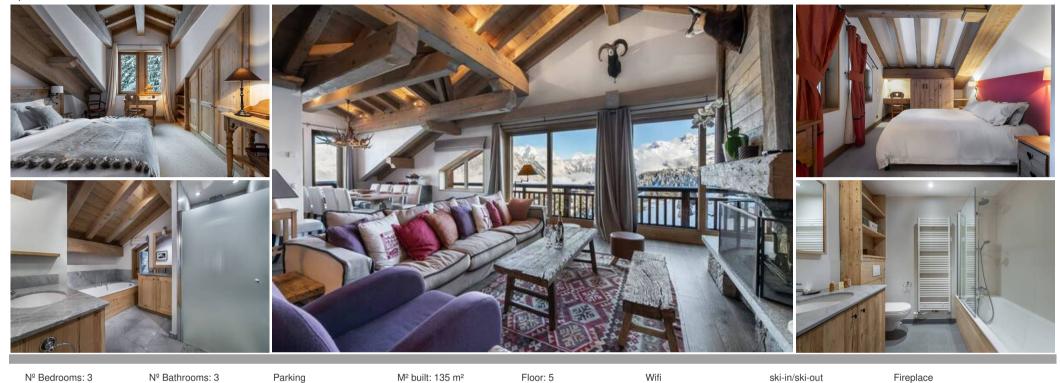

# Information Apartment in Chenus, Courchevel 1850

Ski Room

- Nº of people: 6
- M² built: 135 m²
- Terrace

Dishwasher

- 3 Bedrooms
- 3 Bathrooms
- Parking
- Floor 5
- Wifi
- Chimney
- Ski-room
- Ski In, Ski Out

The apartment has a wonderful view of the resort.

Located next to the Dou du Midi ski slopes, it offers a quick access to the Courchevel ski area.

Come and discover its large and freshly renovated lounge. Decorated with care this apartment is cozy and warm. Simple, bright and refine this property will be ideal for diving you into the Alpes.

#### Living area:

- Balcony
- Fireplace
- · Fully fitted kitchen
- Semi-open fitted kitchen
- Dining area
- TV lounge

#### Bedroom:

- Office, Chair, Wardrobe, 1 Double bed (180 x 190)
- Ensuite bathroom: Bathtub, Walk-in shower, Hairdryer, Towel dryer, Single sink, Toilet

#### Bedroom:

Office, Wardrobe, 1 Double bed (180 x 190)

Ensuite bathroom: Bathtub, Hairdryer, Towel dryer, Single sink, Toilet

Bedroom:

- Balcony, Wardrobe, 1 Double bed (180 x 190)
- Ensuite bathroom : Bathtub, Hairdryer, Towel dryer, Single sink, Toilet