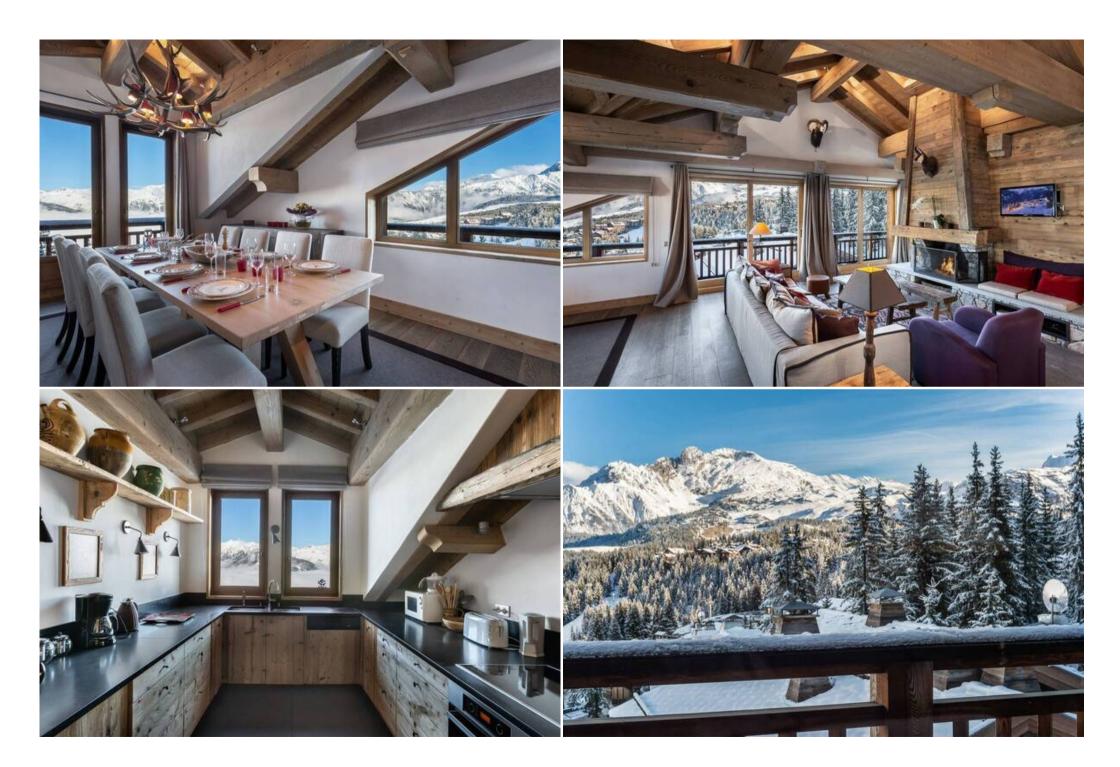

The apartment has a wonderful view of the resort.

Located next to the Dou du Midi ski slopes, it offers a quick access to the Courchevel ski area.

Come and discover its large and freshly renovated lounge. Decorated with care this apartment is cozy and warm. Simple, bright and refine this property will be ideal for diving you into the Alpes.

#### Living area:

- Balcony
- Fireplace
- · Fully fitted kitchen
- Semi-open fitted kitchen
- Dining area
- TV lounge