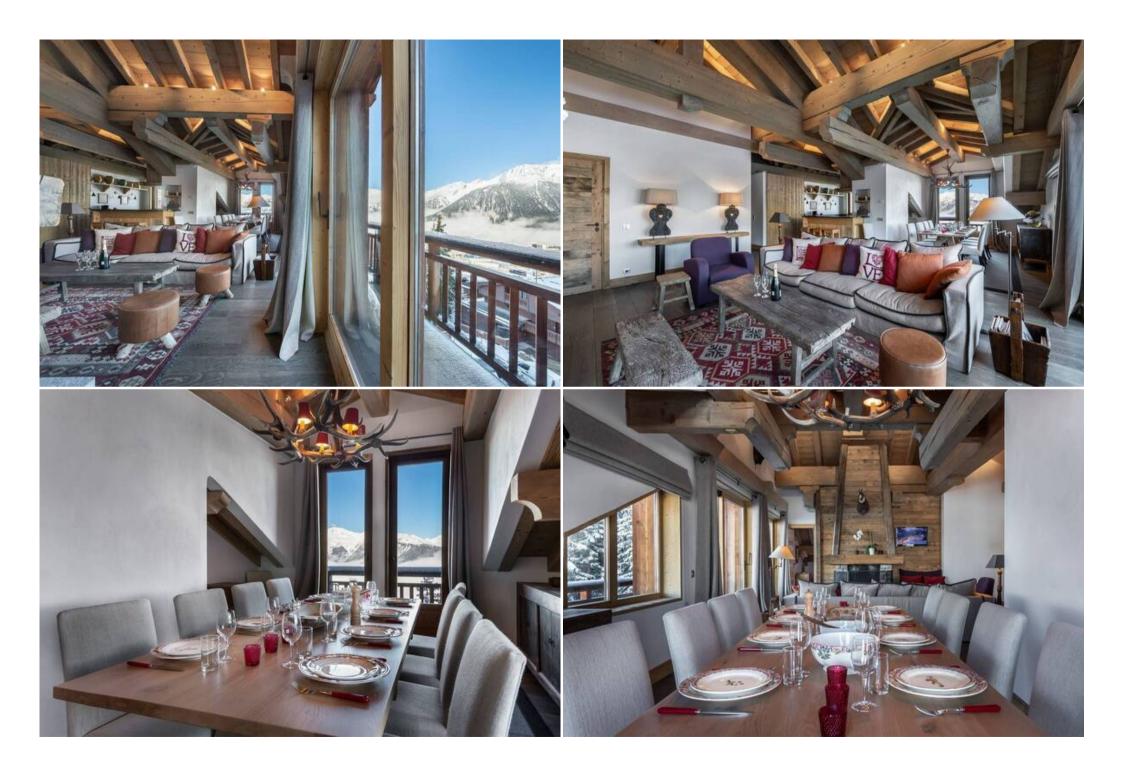

The apartment has a wonderful view of the resort.

Located next to the Dou du Midi ski slopes, it offers a quick access to the Courchevel ski area.

Come and discover its large and freshly renovated lounge. Decorated with care this apartment is cozy and warm. Simple, bright and refine this property will be ideal for diving you into the Alpes.

#### Living area:

- Balcony
- Fireplace
- · Fully fitted kitchen
- Semi-open fitted kitchen
- Dining area
- TV lounge