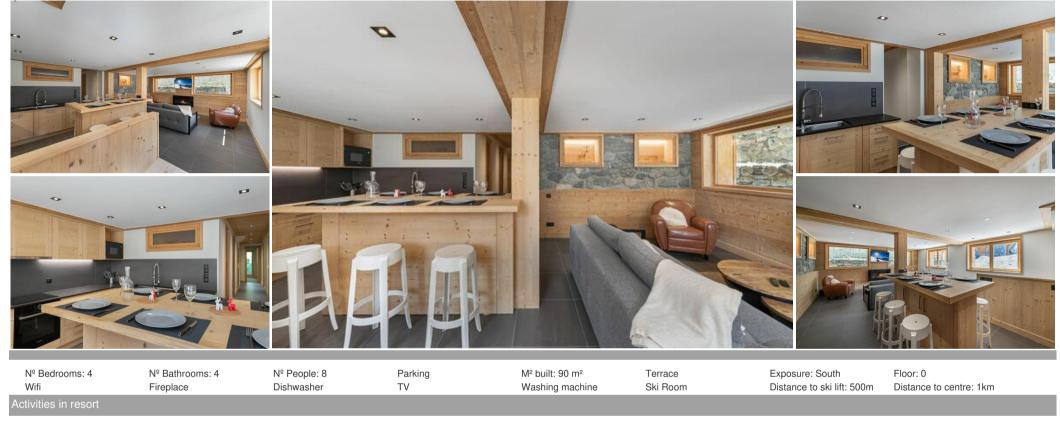

## Information Apartment in Méribel

- Nº of people: 8
- M<sup>2</sup> built: 90 m<sup>2</sup>
- Terrace
- 4 Bedrooms
- 4 Bathrooms
- Parking
- Wifi
- Chimney
- Ski-room

Renovated apartment, on the ground floor of a semi-detached chalet located 300 meters from the slopes, can accommodate a large family with its 4 bedrooms.

#### LEVEL 0

Living area :

- Ethanol fireplace
- Fully fitted kitchen / Open kitchen
- Dining area
- Living room

### EQUIPEMENTS

- Wifi
- TV
- BOSE speakers

- Ethanol fireplace
- Ski locker
- Parking space
- Boots heater
- No elevator

## Household appliance

- Microwave
- Fridge
- Blender
- Kitchen exhaust hood
- Kettle
- Toaster
- Washing-drying machine
- Induction hob
- Dishwasher
- Oven