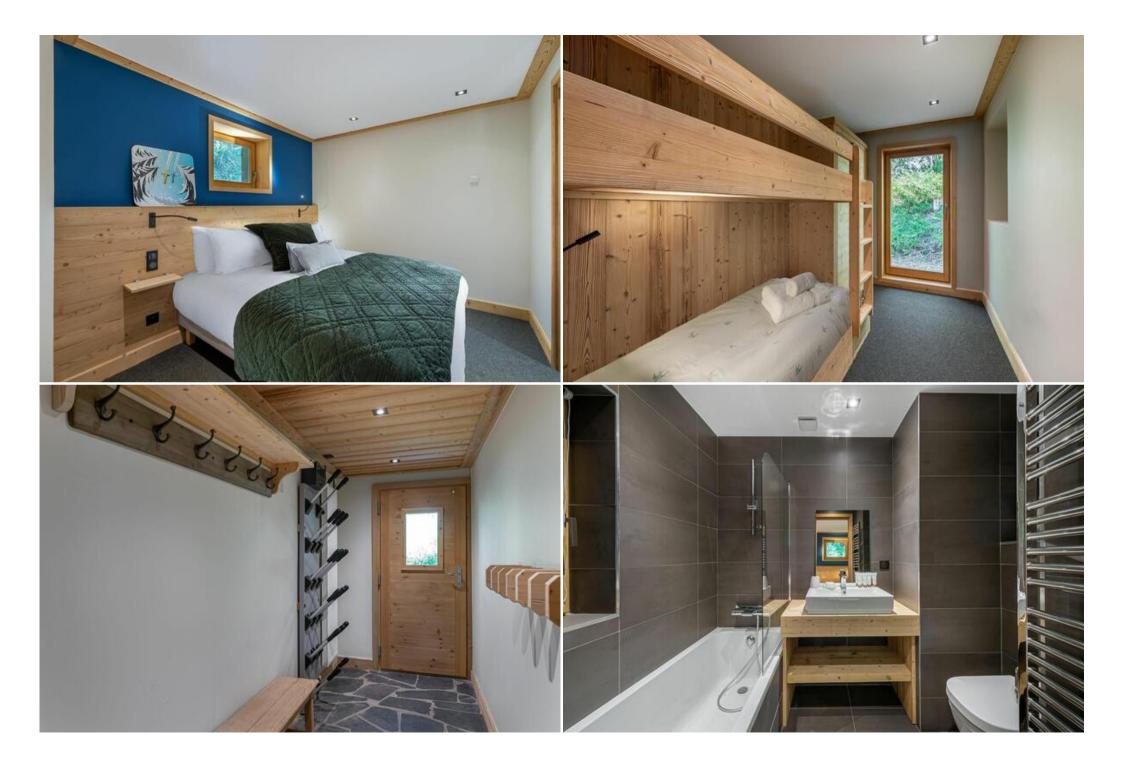

#### Bedroom :

• Wardrobe, 1 Bunk bed (two sleeps) (90 x 200)

Master bedroom :

- Wardrobe, 1 Double bed (160 x 200)
- Ensuite bathroom : Bathtub, Towel dryer, Single sink, Toilet

#### Bedroom :

• Wardrobe, 1 Double bed (160 x 200)

Bedroom without window :

- 1 Bunk bed (two sleeps) (90 x 200)
- Bathroom 1 : Walk-in shower, Towel dryer, Single sink, Toilet

Other areas :

- Laundry room
- Ski room
- Independent toilet : 1