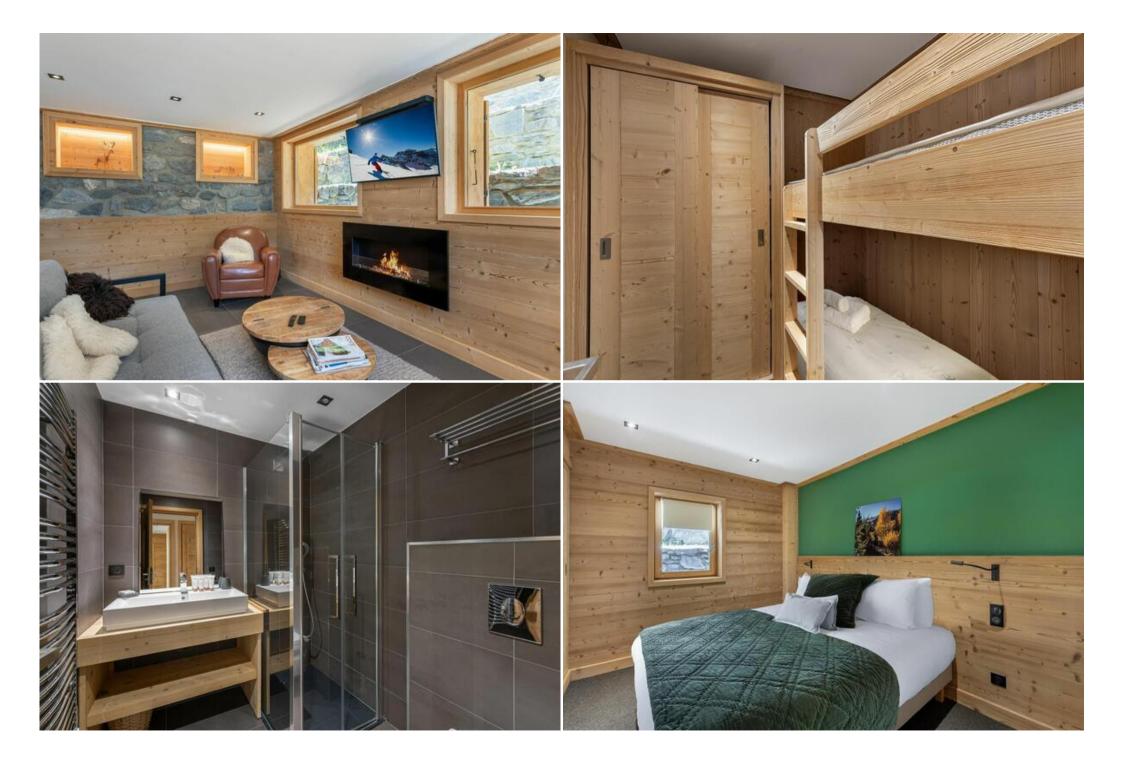

#### Bedroom :

• Wardrobe, 1 Bunk bed (two sleeps) (90 x 200)

Master bedroom :

- Wardrobe, 1 Double bed (160 x 200)
- Ensuite bathroom : Bathtub, Towel dryer, Single sink, Toilet

#### Bedroom :

• Wardrobe, 1 Double bed (160 x 200)

Bedroom without window :

- 1 Bunk bed (two sleeps) (90 x 200)
- Bathroom 1 : Walk-in shower, Towel dryer, Single sink, Toilet

Other areas :

- Laundry room
- Ski room
- Independent toilet : 1