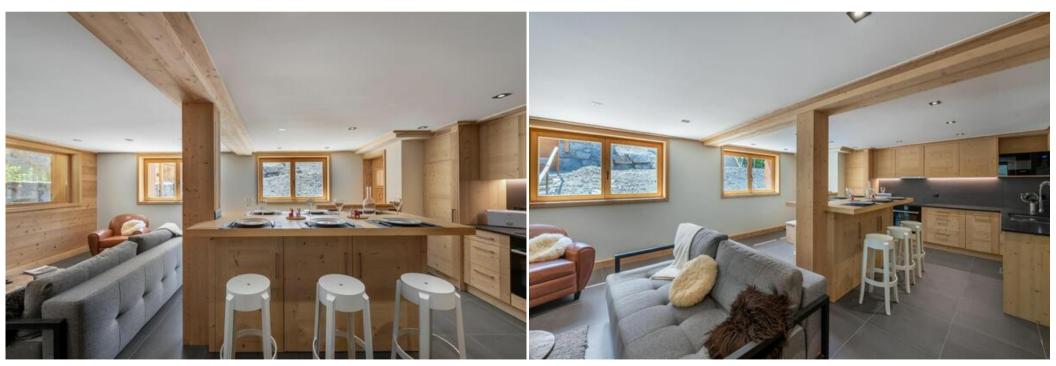

#### LEVEL 0

Living area :

- Ethanol fireplace
- Fully fitted kitchen / Open kitchen
- Dining area
- Living room