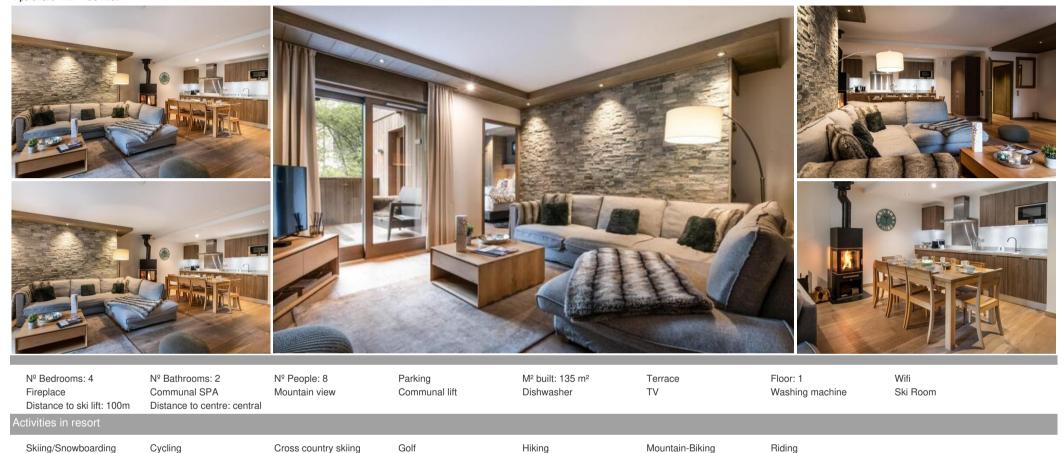

## Apartment for rent in a Residence in Courchevel 1650

The apartment, located on the 1st floor of the Residence, with a surface area of 135 sqm, is perfect to welcome 8 people with a maximum of 6 adults.

This apartment has three bedrooms with double bed, a bedroom cabin with bunk bed, ideal for kids, as well as two bathrooms. The living room with a TV and a wood burner has also a fully equipped kitchen and a large south-facing terrace with a view over the mountains.

During your holidays, you can benefit from a parking space in the private car park, a ski locker and Wi-Fi access.

Your well-being is our main priority, forget about constraints and everyday life and treat yourself to a perfect holiday courtesy of our huge range of useful services both included or à la carte.