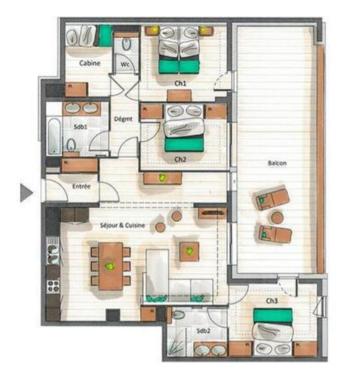

## Apartment for rent in a Residence in Courchevel 1650

The apartment, located on the 1st floor of the Residence, with a surface area of 135 sqm, is perfect to welcome 8 people with a maximum of 6 adults.

This apartment has three bedrooms with double bed, a bedroom cabin with bunk bed, ideal for kids, as well as two bathrooms. The living room with a TV and a wood burner has also a fully equipped kitchen and a large south-facing terrace with a view over the mountains.

During your holidays, you can benefit from a parking space in the private car park, a ski locker and Wi-Fi access.

Your well-being is our main priority, forget about constraints and everyday life and treat yourself to a perfect holiday courtesy of our huge range of useful services both included or à la carte.