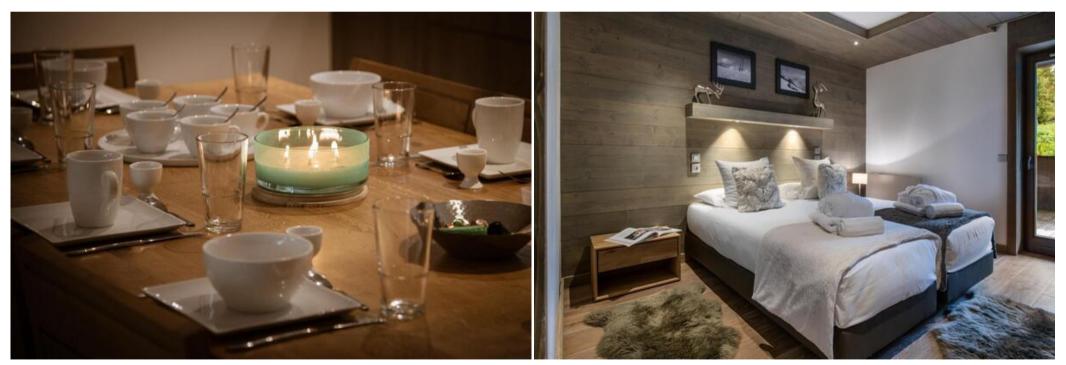

This apartment has three bedrooms with double bed, a bedroom cabin with bunk bed, ideal for kids, as well as two bathrooms. The living room with a TV and a wood burner has also a fully equipped kitchen and a large south-facing terrace with a view over the mountains.