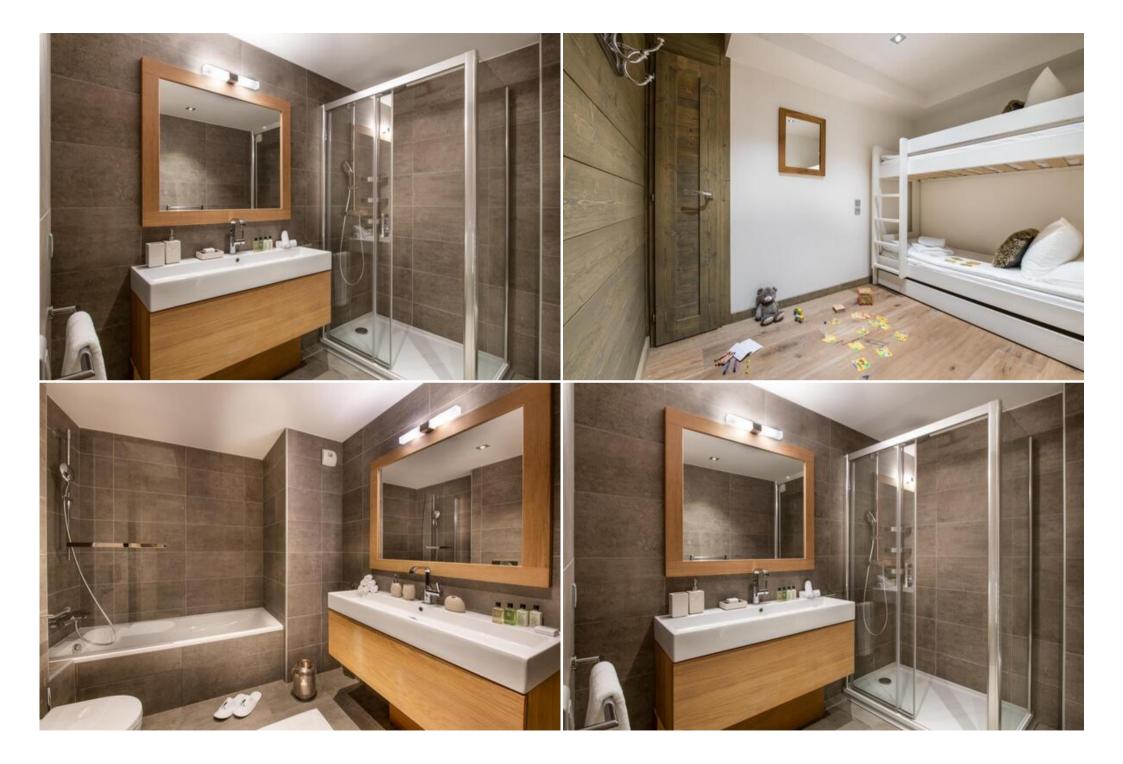

This apartment has three bedrooms with double bed, a bedroom cabin with bunk bed, ideal for kids, as well as two bathrooms. The living room with a TV and a wood burner has also a fully equipped kitchen and a large south-facing terrace with a view over the mountains.