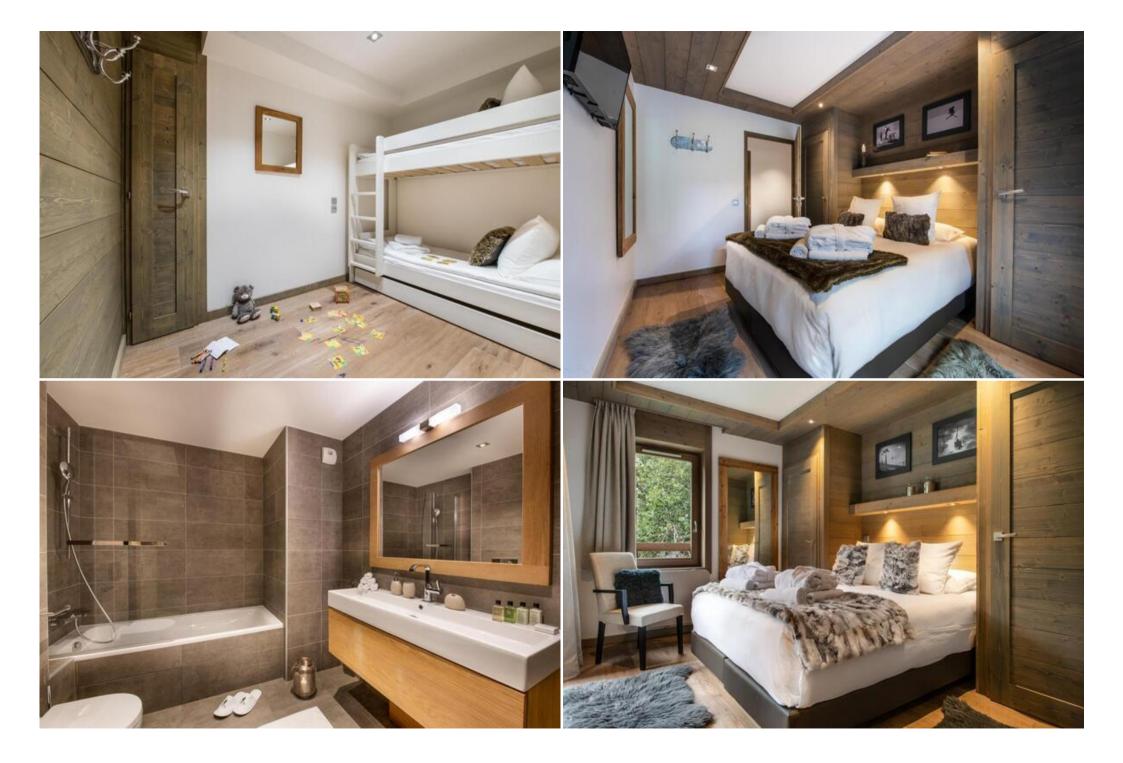

This apartment has three bedrooms with double bed, a bedroom cabin with bunk bed, ideal for kids, as well as two bathrooms. The living room with a TV and a wood burner has also a fully equipped kitchen and a large south-facing terrace with a view over the mountains.