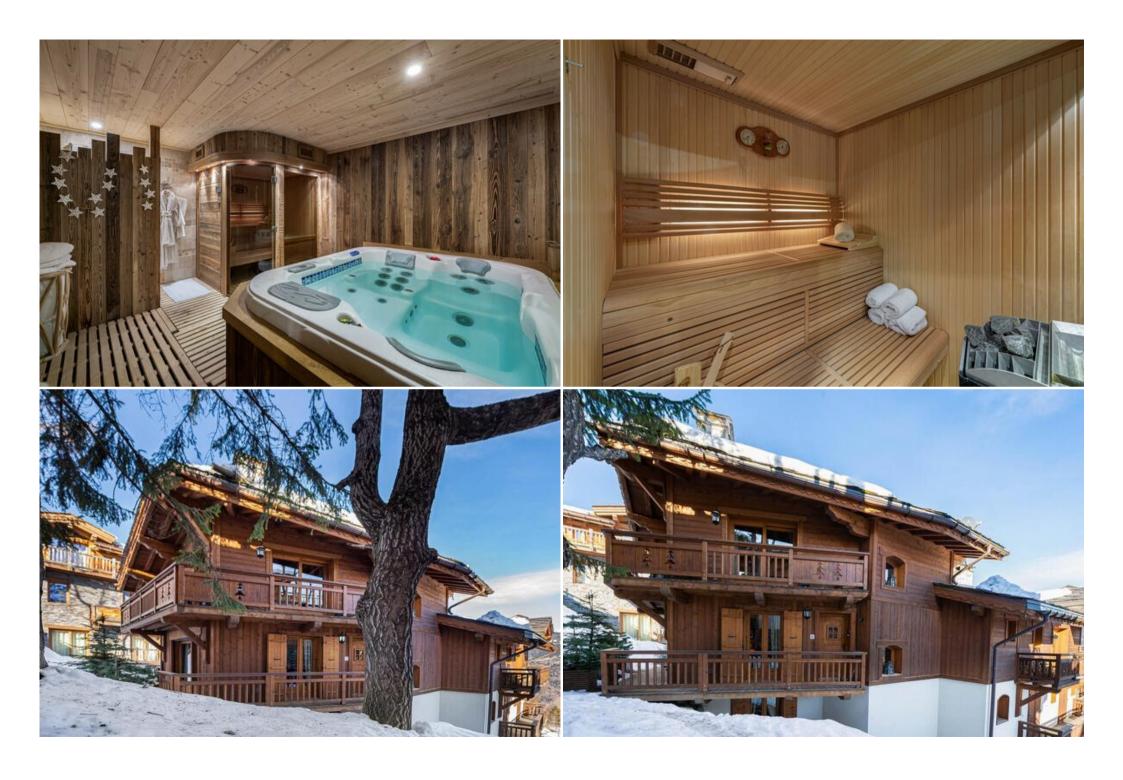

#### **Key Features:**

- 5 bedrooms (2 en-suite) accommodating up to 10 guests
- Cozy and warm atmosphere, perfect for unforgettable holidays
- Convivial living room with a large fireplace for family evenings
- Sauna and Jacuzzi for relaxation after a day on the slopes
- Ski-in/ski-out access to the world's largest ski area

#### **Property Layout:**

- LEVEL 1: Living room with TV, dining room, kitchen, balconies
- LEVEL 0: Entrance, guest WC, Bedroom 1 (Master with double bed, dressing room, TV, en-suite shower room with WC), Bedroom 2 (double bed, TV, en-suite shower room with WC)
- LEVEL -1: Bedroom 3 (double or twin beds & TV), Bedroom 4 (double or twin beds, TV, en-suite shower room with WC), independent shower room, Bedroom 5 (children's room with bunk bed)
- LEVEL -2: Jacuzzi, sauna, ski room, laundry room