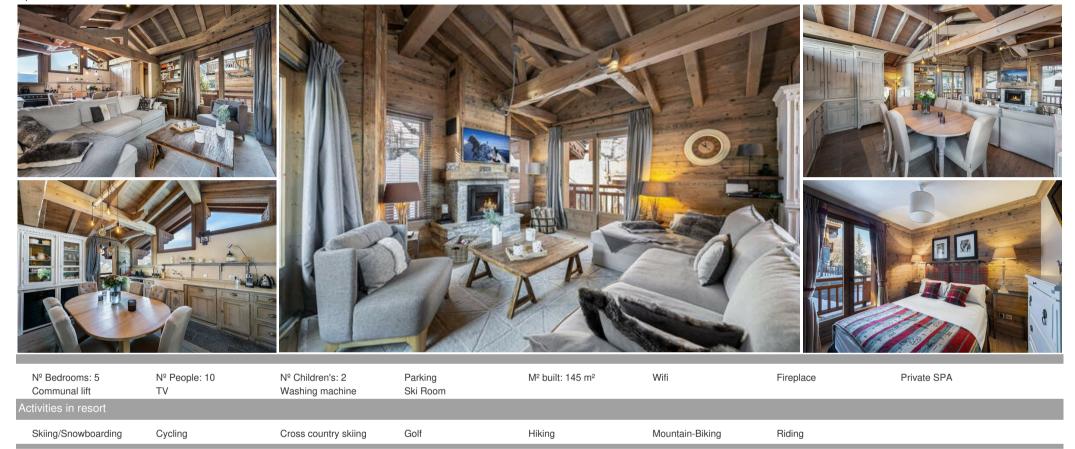

## Heart of Courchevel Village | Sleeps 10 | Sauna & Jacuzzi | Ski-in/Ski-out Access

This prestigious chalet apartment is located in the heart of Courchevel Village, close to shops and the main gondola lift that connects you to the Courchevel 1850 area in just 2 minutes.

#### **Key Features:**

- 5 bedrooms (2 en-suite) accommodating up to 10 guests
- Cozy and warm atmosphere, perfect for unforgettable holidays
- Convivial living room with a large fireplace for family evenings
- Sauna and Jacuzzi for relaxation after a day on the slopes
- Ski-in/ski-out access to the world's largest ski area

#### **Property Layout:**

- LEVEL 1: Living room with TV, dining room, kitchen, balconies
- LEVEL 0: Entrance, guest WC, Bedroom 1 (Master with double bed, dressing room, TV, en-suite shower room with WC), Bedroom 2 (double bed, TV, en-suite shower room with WC)
- LEVEL -1: Bedroom 3 (double or twin beds & TV), Bedroom 4 (double or twin beds, TV, en-suite shower room with WC), independent shower room, Bedroom 5 (children's room with bunk bed)
- LEVEL -2: Jacuzzi, sauna, ski room, laundry room

#### Amenities:

- Dishwasher
- Washing machine
- Dryer
- Iron
- Wi-Fi
- Ski locker

Experience the ultimate luxury ski holiday in this charming chalet apartment. Book your stay today!