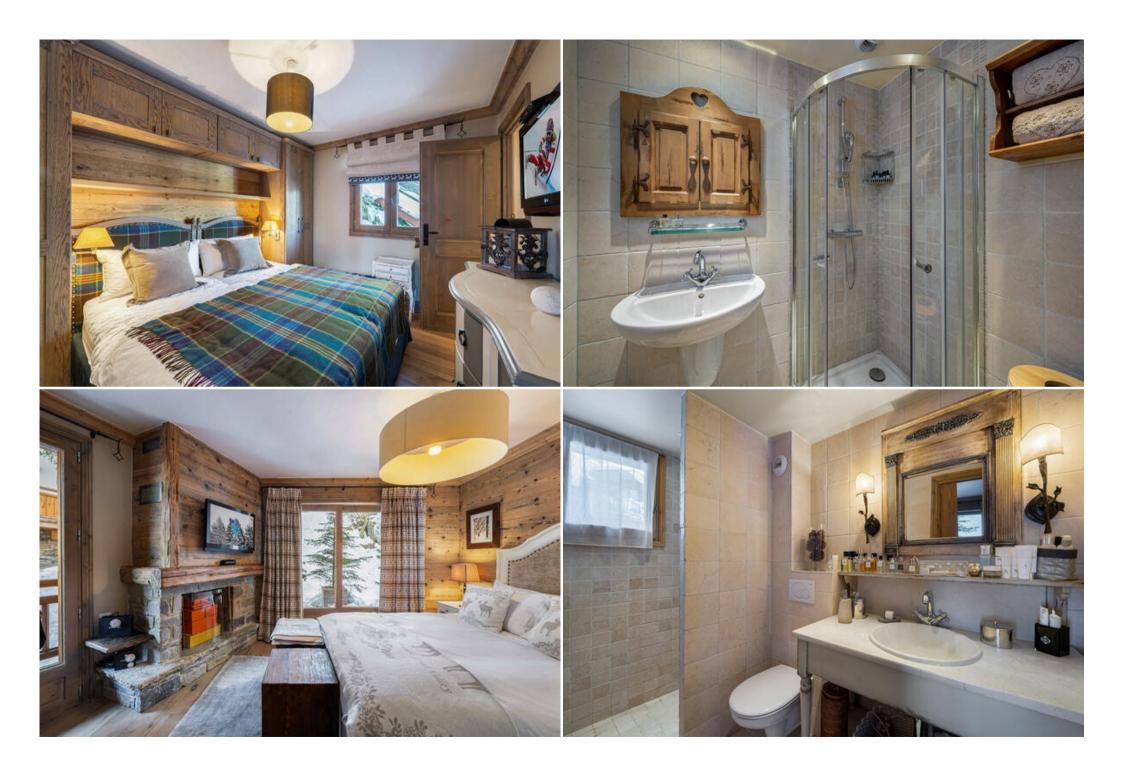

#### **Property Layout:**

- LEVEL 1: Living room with TV, dining room, kitchen, balconies
- LEVEL 0: Entrance, guest WC, Bedroom 1 (Master with double bed, dressing room, TV, en-suite shower room with WC), Bedroom 2 (double bed, TV, en-suite shower room with WC)
- LEVEL -1: Bedroom 3 (double or twin beds & TV), Bedroom 4 (double or twin beds, TV, en-suite shower room with WC), independent shower room, Bedroom 5 (children's room with bunk bed)
- LEVEL -2: Jacuzzi, sauna, ski room, laundry room