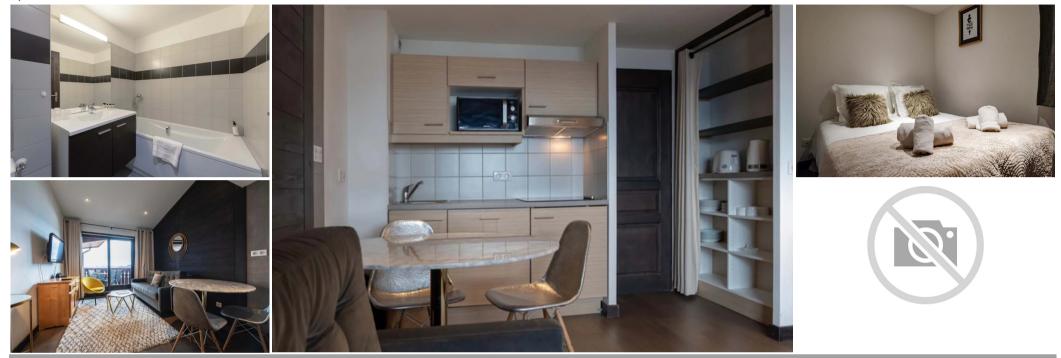

## Information Apartment in Courchevel 1650 Moriond

Nº People: 4

Nº of people: 4

Nº Bedrooms: 1

• M<sup>2</sup> of shon: 29 m<sup>2</sup> (29 sqm)

Flat with 1 separate double bedroom, a living room with open kitchen and dining room, a bathroom with bathtub and separate toilet, a balcony with view on the village.

## Facilities

• Kitchen with dishwasher, microwave, coffee machine, 4 hotplates, fridge, toaster, dishes, cutlery, kettle

M<sup>2</sup> built: 29 m<sup>2</sup>

- Bathroom with bathtub, washbasin, hair dryer
- Separate WC
- Flat screen TV (Canal + & selection of international channels)