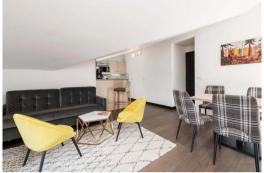

## Information Apartment in Courchevel 1650 Moriond

Nº of people: 5

• M<sup>2</sup> of shon: 45 m<sup>2</sup> (45 sqm)

Flat with 2 separate double bedrooms, a living room with open kitchen and dining room, a bathroom with bathtub and separate toilet, a balcony with view on the village.

## Facilities

- Kitchen with dishwasher, microwave, coffee machine, 4 hotplates, fridge, toaster, crockery, cutlery, kettle
- Bathroom with bathtub, washbasin, hair dryer
- Separate WC
- Flat screen TV (Canal + & selection of international channels)