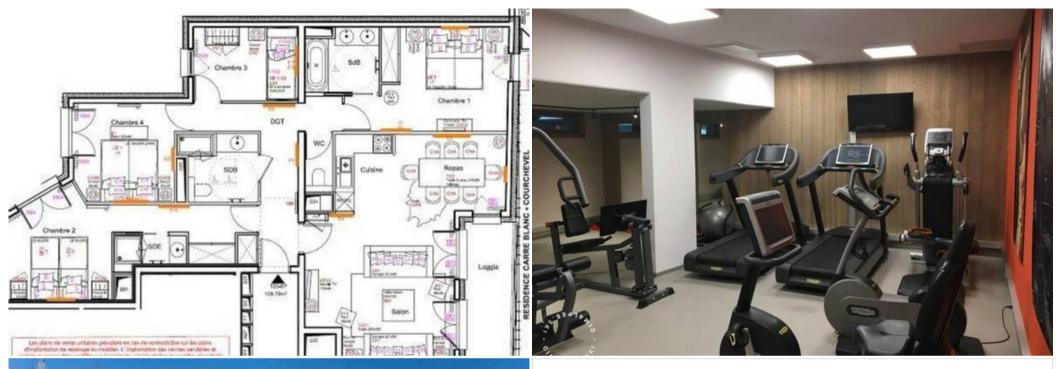

Guests have free access to the fitness area, located on the first floor of the residence. A shuttle to the aquatic center Aquamotion is accessible in front of the residence, on rue des Rois.

The apartment is halfway between the contemporary spirit and the traditional style. Equipped with a kitchen open onto the dinning area, a living room next to a balcony and 4 bedrooms for 8 people in 107m², this ski apartment is ideal for your ski holidays in Courchevel with family and friends.

- Elevator
- Ski locker
- Parking space
- Safe
- Fitness Room

You have access to the fitness area located on the first floor of the residence. The space is accessible from the reception hall and rue des Grangettes. Area only opened during Winter season

Fitness room