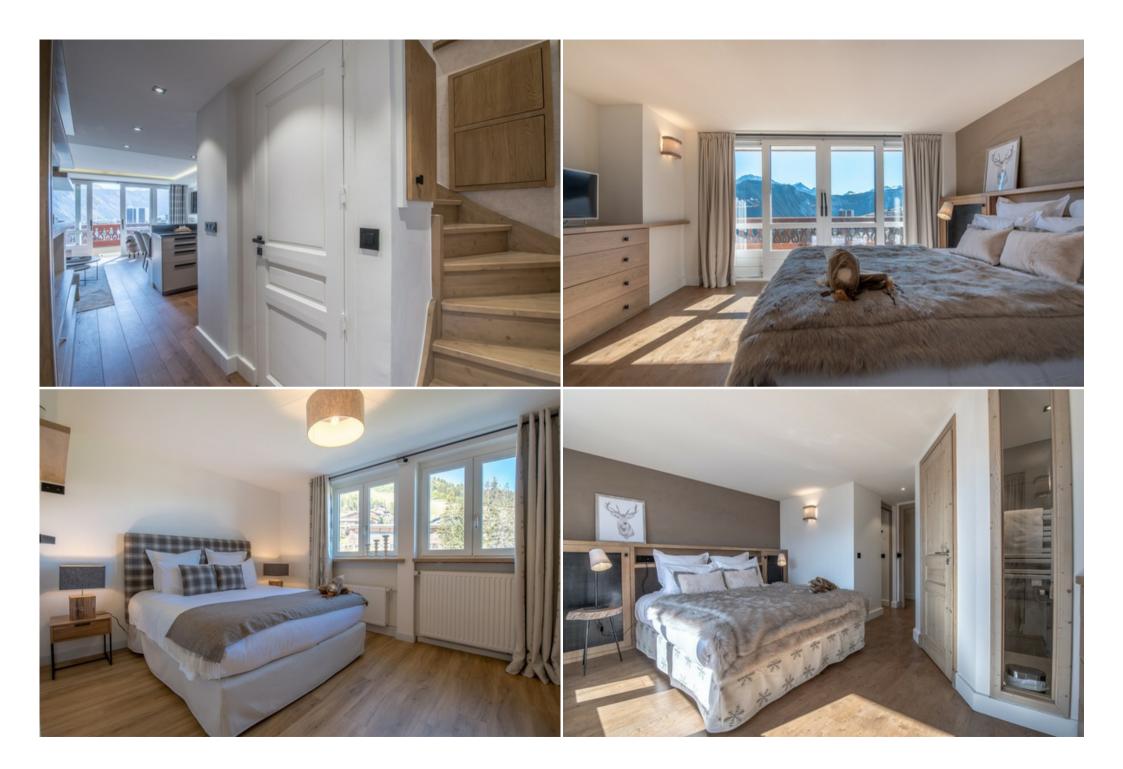

## SECOND FLOOR:

- 1 master bedroom with a shower bathroom and a dressing Balcony
- 1 bathroom with a bath
- 1 WC
- 1 bedroom : bunkbed 1 bedroom : bunkbed