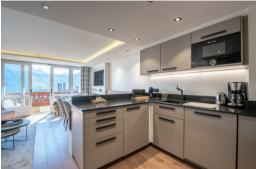

#### FIRST FLOOR:

Large living room with all equiped kitchen open on the dining room.

- Balcony
- 1 double bed bedroom
- 1 bathroom 4
- 1 WC