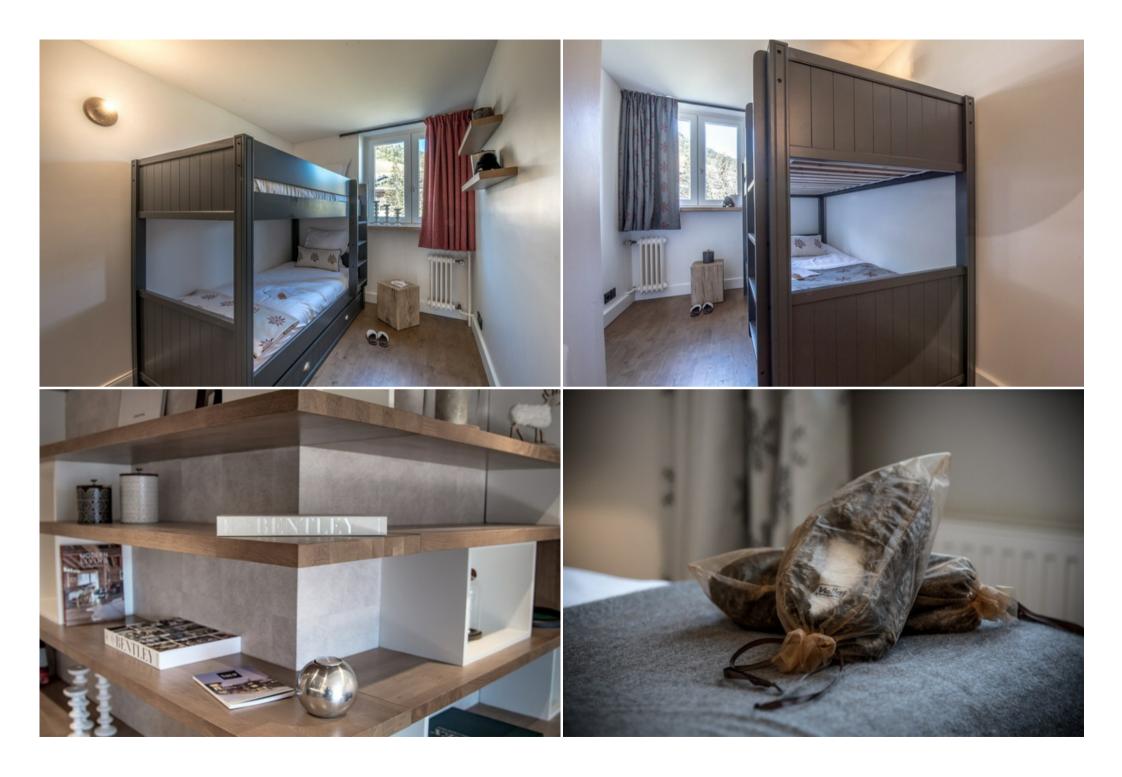

## SECOND FLOOR:

- 1 master bedroom with a shower bathroom and a dressing Balcony
- 1 bathroom with a bath
- 1 WC
- 1 bedroom : bunkbed 1 bedroom : bunkbed