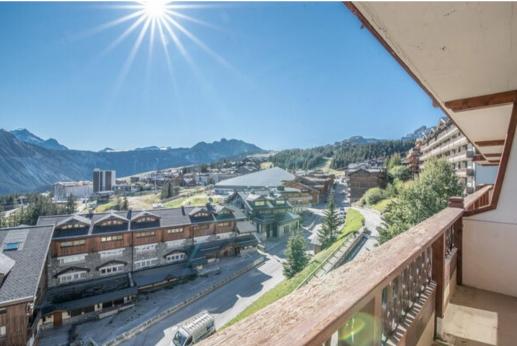

# Enjoy an exceptional view in Courchevel 1850 with 96 sqm

France, Courchevel, Courchevel 1850, Plantret

Apartment - REF: TGS-A2634

| № Bedrooms: 4<br>Air conditioning | Nº Bathrooms: 4<br>Dishwasher | Nº People: 8<br>TV   | Nº parking's: 2<br>Washing machine | M² built: 96 m²<br>Ski Room | Wifi<br>Distance to centr | ski-in/ski-out<br>e: central | Mountain view |
|-----------------------------------|-------------------------------|----------------------|------------------------------------|-----------------------------|---------------------------|------------------------------|---------------|
| Activities in resort              |                               |                      |                                    |                             |                           |                              |               |
| Skiing/Snowboarding               | Cycling                       | Cross country skiing | Golf                               | Mountain-Biking             | Riding                    | Tennis                       |               |

# Close to the slopes

- Ski lockers
- Balcony
- Parking
- Duplex

Enjoy an exceptional view combined with a privileged location, whether it is to go on the ski slopes but also to discover the city center of Courchevel. The apartment has been freshly renovated and can accommodate 8 people.