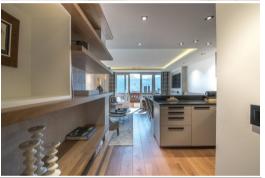

#### FIRST FLOOR:

Large living room with all equiped kitchen open on the dining room.

- Balcony
- 1 double bed bedroom
- 1 bathroom 4
- 1 WC