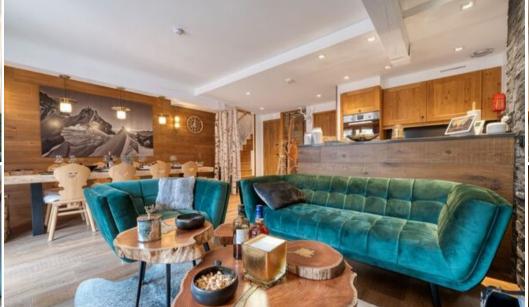

The location is perfect for access to the pistes, restaurants and luxury shops, whilst en the vibrant convivial atmosphere of Courchevel.

- Ground Floor
- Entry with Intercom
- Large salon incorporating Dining area
- The Dining area has a large table and chairs seating for 10 persons
- The Cuisine is fully equipped with all amenities including a dishwasher and coffee machine A balcony with small table and chairs overlooking the pistes
- Shower room with wash basin vanity unit and heated towel rail, WC
- Twin Bedroom with bunk beds, large ftted wardrobe
- 1st Floor
- Double Bedroom with views overlooking the mountains
- Twin bedroom with wardrobe
- Bathroom with overhead shower, wash basin vanity unit and heated towel rail, WC