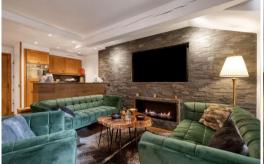

## Information Apartment in Center, Courchevel 1850

- Nº of people: 6
- M² built: 80 m²
- Terrace
- 3 Bedrooms
- 2 Bathrooms
- Wifi
- Ski In, Ski Out

Situated in a luxury residence in the heart of Courchevel, this duplex apartment has 3 comfortable bedrooms for 6 people, tastefully furnished and decorated

The location is perfect for access to the pistes, restaurants and luxury shops, whilst en the vibrant convivial atmosphere of Courchevel.

- Ground Floor
- Entry with Intercom
- Large salon incorporating Dining area
- The Dining area has a large table and chairs seating for 10 persons
- The Cuisine is fully equipped with all amenities including a dishwasher and coffee machine A balcony with small table and chairs overlooking the pistes
- Shower room with wash basin vanity unit and heated towel rail, WC
- Twin Bedroom with bunk beds, large ftted wardrobe
- 1st Floor
- Double Bedroom with views overlooking the mountains
- Twin bedroom with wardrobe
- Bathroom with overhead shower, wash basin vanity unit and heated towel rail, WC