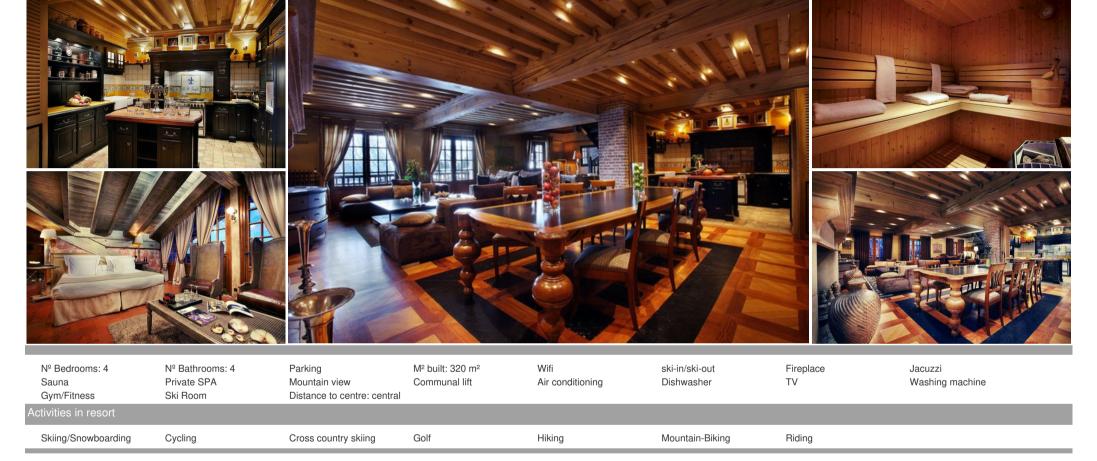

## 320 sqm duplex flat in Courchevel 1850 for rental

France, Courchevel, Courchevel 1850, Bellecôte

Apartment - REF: TGS-A2637

## **Information Apartment in Courchevel 1850**

Nº of people: 0
M² of shon: 320 m²
4 bedrooms

320 sqm duplex flat, the flat includes a living room and a dining room, a fully equipped kitchen and 4 bedrooms with bathroom. Authentic materials, noble materials and high tech equipment make it a very popular meeting place.