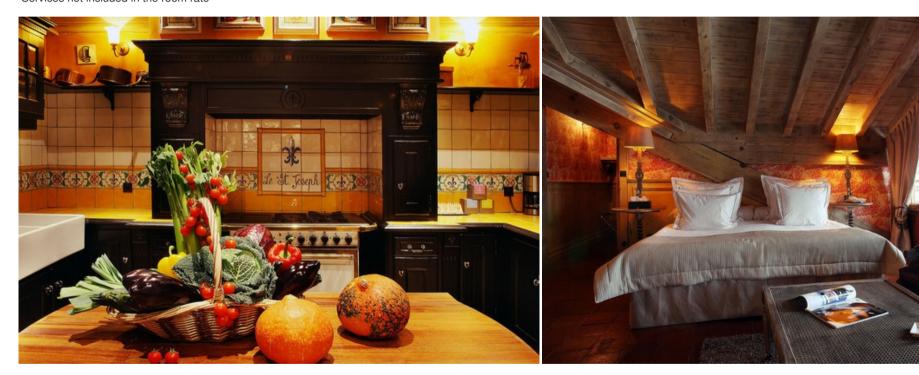

## 320 sqm duplex flat in Courchevel 1850 for rental

France, Courchevel, Courchevel 1850, Bellecôte

Apartment - REF: TGS-A2637

## **Information Apartment in Courchevel 1850**

Nº of people: 0
M² of shon: 320 m²
4 bedrooms

320 sqm duplex flat, the flat includes a living room and a dining room, a fully equipped kitchen and 4 bedrooms with bathroom. Authentic materials, noble materials and high tech equipment make it a very popular meeting place.