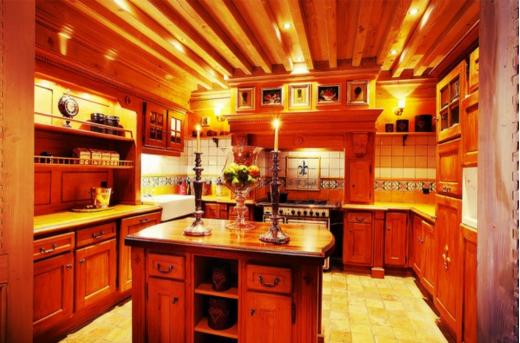

## 320 sqm duplex flat in Courchevel 1850 for rental

France, Courchevel, Courchevel 1850, Bellecôte

Apartment - REF: TGS-A2637

## **Information Apartment in Courchevel 1850**

Nº of people: 0
M² of shon: 320 m²
4 bedrooms

320 sqm duplex flat, the flat includes a living room and a dining room, a fully equipped kitchen and 4 bedrooms with bathroom. Authentic materials, noble materials and high tech equipment make it a very popular meeting place.