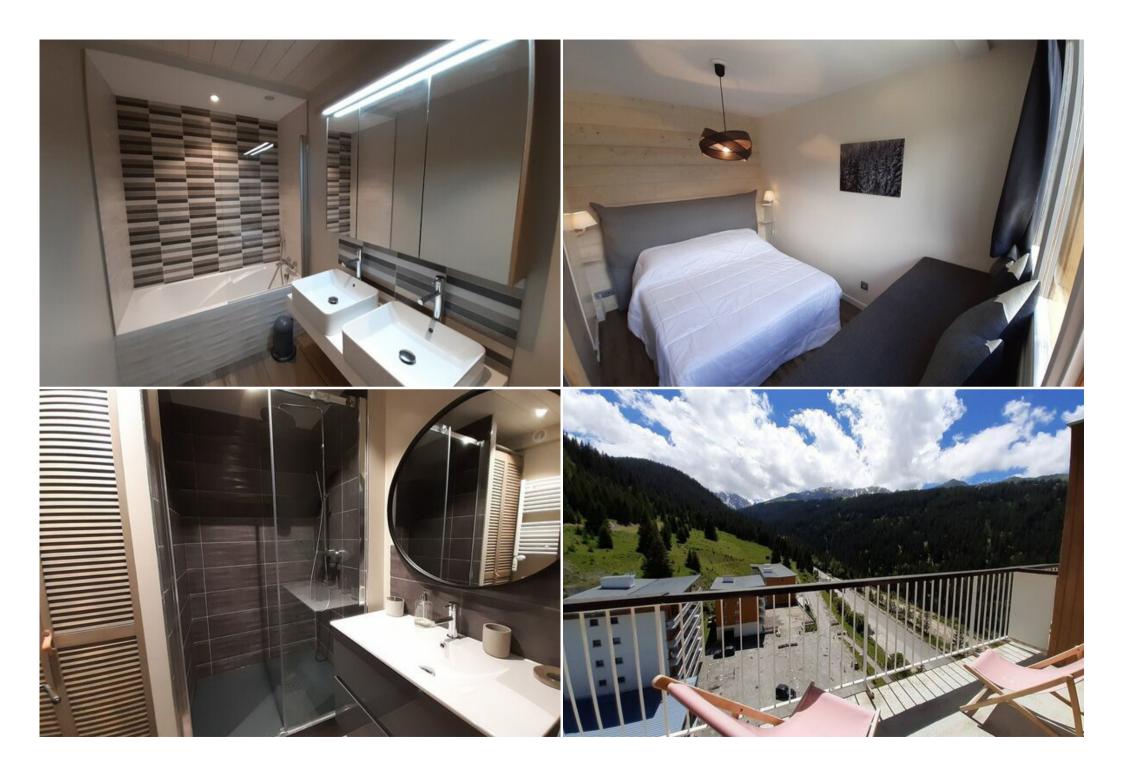

Courchevel 1650, ideal location for this ski-in ski-out residence, close to shops and shuttle stops.

Flat renovated in 2018 with a surface area of 75m<sup>2</sup>, in the residence near the centre of Courchevel Moriond and its shops. Flat located on the 8th floor of the residence ski aux pieds is ideal for 8 people (3 bedrooms).

The bright living room offers a breathtaking view over the valley and has a terrace and the open kitchen is fully equipped.

- Bedroom 1: double bed 140x200cm (sliding door to separate from the living room)
- Bedroom 2: double bed 160x200cm and balcony
- Bedroom 3: 2 sets of bunk beds (sleeps 4) and balcony
- 1 separate toilet
- 1 bathroom
- 1 shower room with washing machine, dryer and toilet.

## Annex:

- 1 ski locker
- 1 parking space (not nominative)