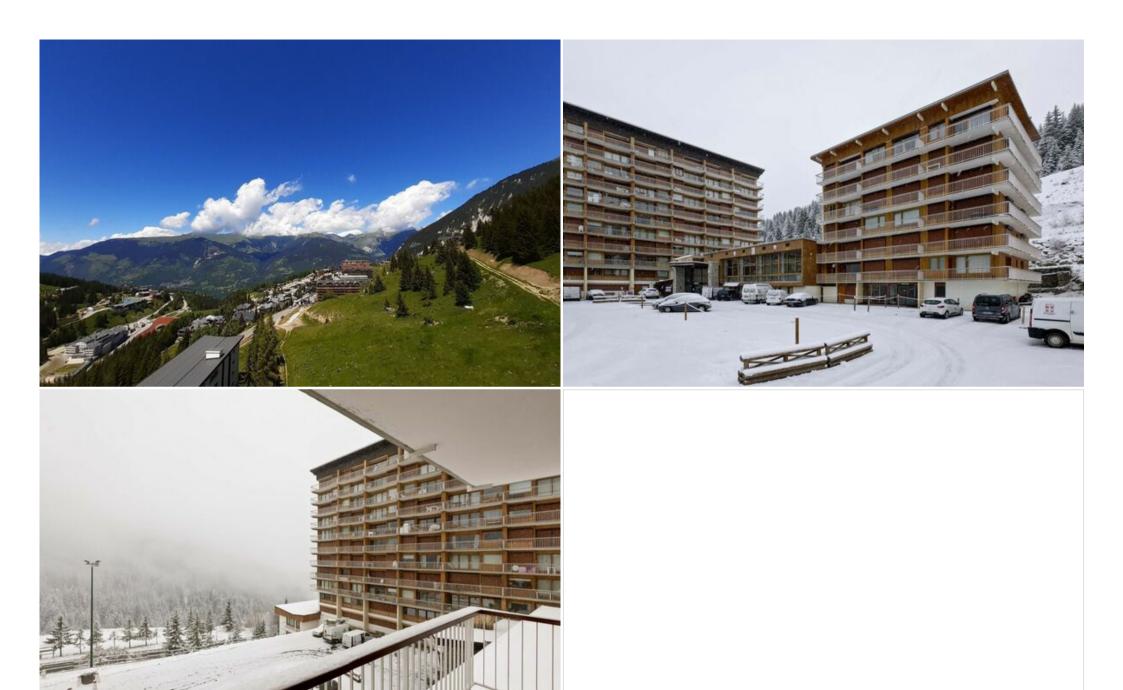

Courchevel 1650, ideal location for this ski-in ski-out residence, close to shops and shuttle stops.

Flat renovated in 2018 with a surface area of 75m<sup>2</sup>, in the residence near the centre of Courchevel Moriond and its shops. Flat located on the 8th floor of the residence ski aux pieds is ideal for 8 people (3 bedrooms).