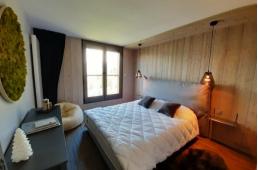

The bright living room offers a breathtaking view over the valley and has a terrace and the open kitchen is fully equipped.

- Bedroom 1: double bed 140x200cm (sliding door to separate from the living room)
- Bedroom 2: double bed 160x200cm and balcony
- Bedroom 3: 2 sets of bunk beds (sleeps 4) and balcony
- 1 separate toilet
- 1 bathroom
- 1 shower room with washing machine, dryer and toilet.