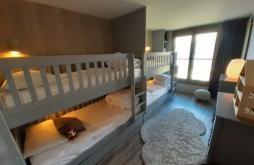

The bright living room offers a breathtaking view over the valley and has a terrace and the open kitchen is fully equipped.

- Bedroom 1: double bed 140x200cm (sliding door to separate from the living room)
- Bedroom 2: double bed 160x200cm and balcony
- Bedroom 3: 2 sets of bunk beds (sleeps 4) and balcony
- 1 separate toilet
- 1 bathroom
- 1 shower room with washing machine, dryer and toilet.