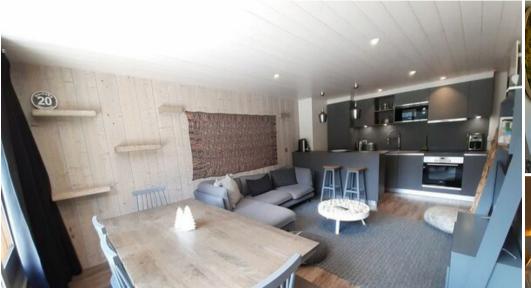

Courchevel 1650, ideal location for this ski-in ski-out residence, close to shops and shuttle stops.

Flat renovated in 2018 with a surface area of 75m<sup>2</sup>, in the residence near the centre of Courchevel Moriond and its shops. Flat located on the 8th floor of the residence ski aux pieds is ideal for 8 people (3 bedrooms).

The bright living room offers a breathtaking view over the valley and has a terrace and the open kitchen is fully equipped.

- Bedroom 1: double bed 140x200cm (sliding door to separate from the living room)
- Bedroom 2: double bed 160x200cm and balcony
- Bedroom 3: 2 sets of bunk beds (sleeps 4) and balcony
- 1 separate toilet
- 1 bathroom
- 1 shower room with washing machine, dryer and toilet.