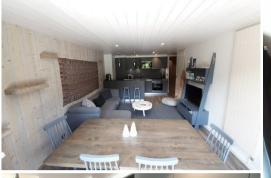

Courchevel 1650, ideal location for this ski-in ski-out residence, close to shops and shuttle stops.

Flat renovated in 2018 with a surface area of 75m<sup>2</sup>, in the residence near the centre of Courchevel Moriond and its shops. Flat located on the 8th floor of the residence ski aux pieds is ideal for 8 people (3 bedrooms).

The bright living room offers a breathtaking view over the valley and has a terrace and the open kitchen is fully equipped.

- Bedroom 1: double bed 140x200cm (sliding door to separate from the living room)
- Bedroom 2: double bed 160x200cm and balcony
- Bedroom 3: 2 sets of bunk beds (sleeps 4) and balcony
- 1 separate toilet
- 1 bathroom
- 1 shower room with washing machine, dryer and toilet.