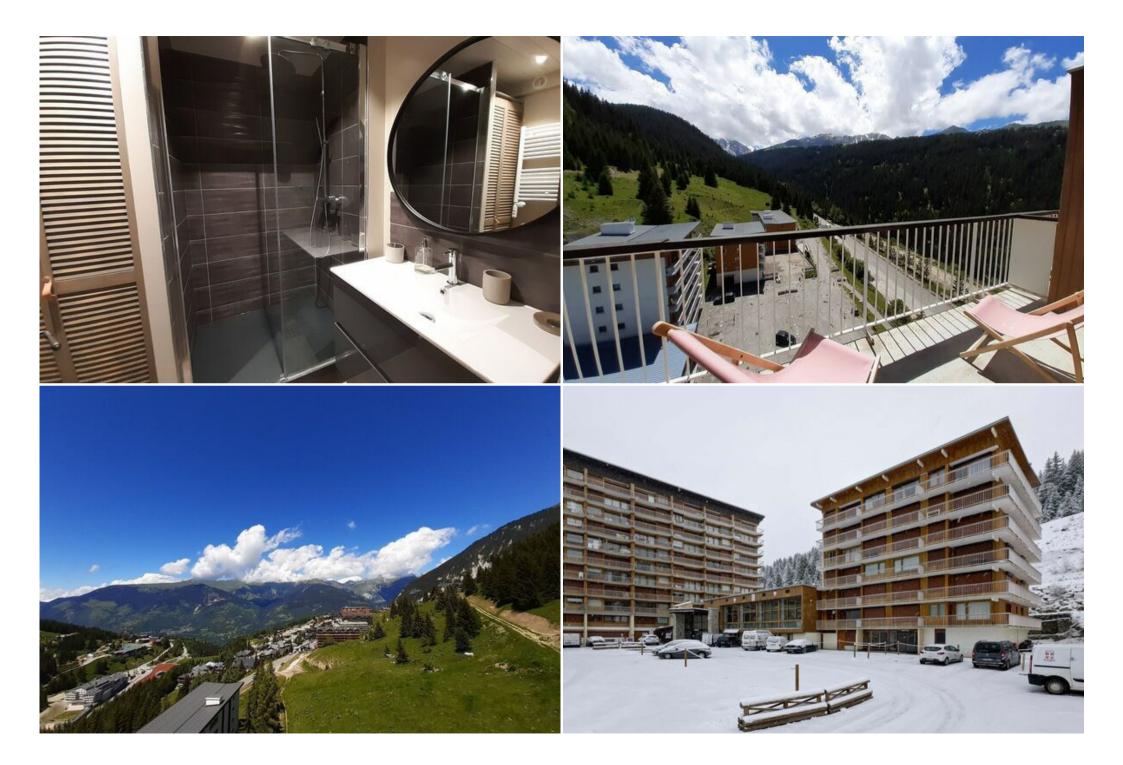

## ARIONDAZ Courchevel 1650 - Ski-in/Ski-out Apartment for 8 Guests

Discover the charm of Courchevel Moriond in this renovated (2018) 4-room apartment in the Ariondaz residence. Perfect for families or groups of up to 8 people, this 75 sqm property on the 10th floor offers direct **ski-in/ski-out access**. Featuring 2 double beds and 4 single beds (bunk beds), the apartment boasts stunning **valley views** from its bright living room and terrace. The open-plan kitchen is fully equipped for your convenience.

- Ski-in ski-out location in Courchevel 1650 (Moriond)
- Sleeps 8: 2 double beds (140x200cm, 160x200cm), 4 single beds (bunk beds)
- 3 bedrooms, 2 bathrooms (one with washing machine & dryer), 1 separate toilet
- Panoramic valley views and terrace
- Fully equipped open-plan kitchen
- Ski lockers (x2)
- Free WiFi
- Bed linen and towels included (beds made on arrival from Dec 1st to Apr 30th)