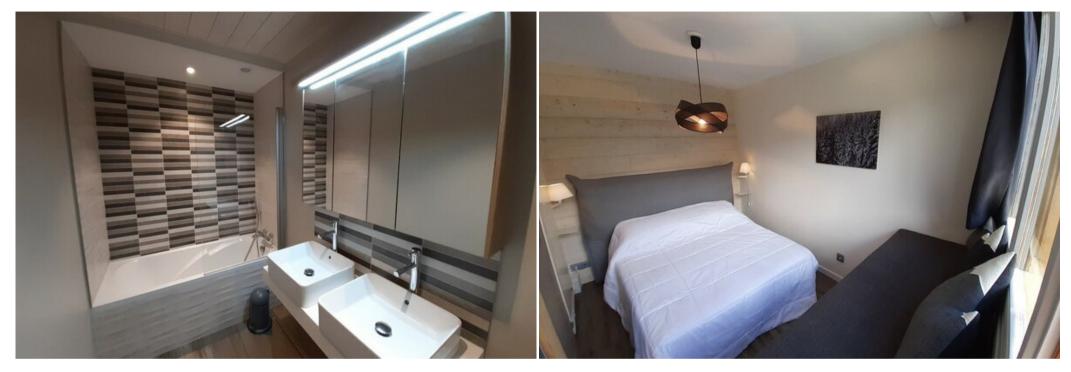

- Ski-in ski-out location in Courchevel 1650 (Moriond)
- Sleeps 8: 2 double beds (140x200cm, 160x200cm), 4 single beds (bunk beds)
- 3 bedrooms, 2 bathrooms (one with washing machine & dryer), 1 separate toilet
- Panoramic valley views and terrace
- Fully equipped open-plan kitchen
- Ski lockers (x2)
- Free WiFi
- Bed linen and towels included (beds made on arrival from Dec 1st to Apr 30th)