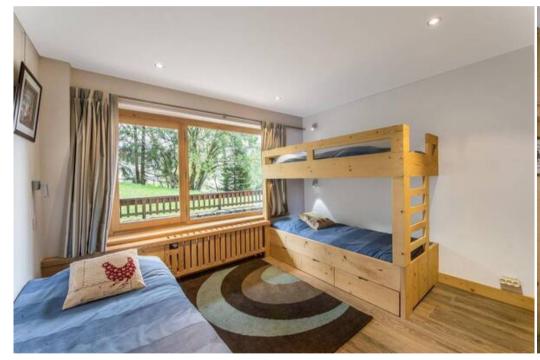

partment is the promise of good moments of sharing and conviviality for its six occupants.

Living area: There is a beautiful living room and a terrace offering a spectacular view on the summits. The fireceplace is only for decoration and no functional.

- Balcony
- Open kitchen
- Dining area
- Living room

#### Bedroom:

- Balcony, Chest of drawers, Wardrobe
- 1 Double bed (160 x 200)

## Twin bedroom:

- Chest of drawers, Wardrobe
- 2 Single beds (80 x 190)

#### Mezzanine:

- Chest of drawers,
- 1 Double bed (140 x 190)

Ensuite bathroom: Shower, Single sink, Toilet

## Bathroom:

- Bathroom 1 : Shower, Towel dryer, Single sink, Toilet
- Bathroom 2 : Bathtub, Towel dryer, Single sink, Toilet

## Independent toilet: 1

# INCLUDES

- Wifi
- TV
- Elevator
- Ski locker
- Outdoor furniture