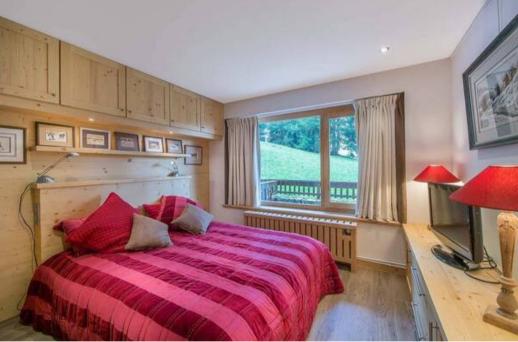

rtment is the promise of good moments of sharing and conviviality for its six occupants.

Living area: There is a beautiful living room and a terrace offering a spectacular view on the summits. The fireceplace is only for decoration and no functional.

- Balcony
- Open kitchen
- Dining area
- Living room

#### Bedroom:

- Balcony, Chest of drawers, Wardrobe
- 1 Double bed (160 x 200)

## Twin bedroom:

- Chest of drawers, Wardrobe
- 2 Single beds (80 x 190)

#### Mezzanine:

- Chest of drawers,
- 1 Double bed (140 x 190)

Ensuite bathroom: Shower, Single sink, Toilet

## Bathroom:

- Bathroom 1 : Shower, Towel dryer, Single sink, Toilet
- Bathroom 2 : Bathtub, Towel dryer, Single sink, Toilet

## Independent toilet: 1

# INCLUDES

- Wifi
- TV
- Elevator
- Ski locker
- Outdoor furniture