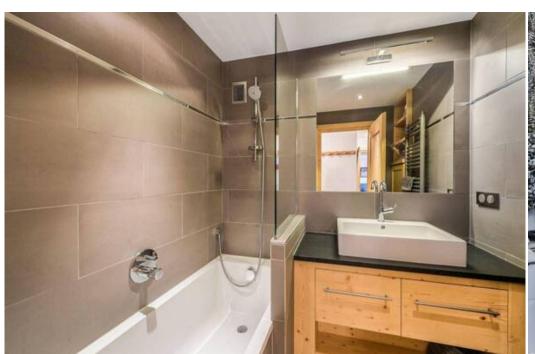

## Bathroom:

- Bathroom 1 : Shower, Towel dryer, Single sink, Toilet
- Bathroom 2 : Bathtub, Towel dryer, Single sink, Toilet