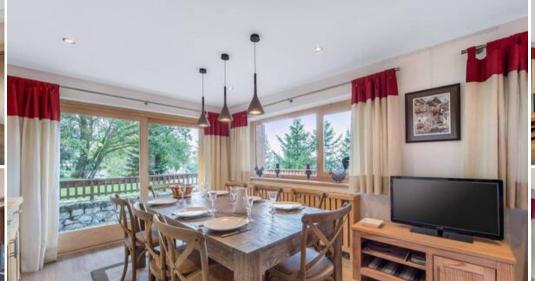

# This is a luxury apartment constitued of two bedrooms

France, Méribel, Méribel Station

Apartment - REF: TGS-A2642









Nº Bedrooms: 2 Fireplace

Nº Bathrooms: 2 Communal lift

Nº People: 6 Dishwasher

Parking TV

M<sup>2</sup> built: 65 m<sup>2</sup> Washing machine Exposure: West Ski Room

Floor: 1

Distance to ski lift: 500m

Distance to centre: 5km

Skiing/Snowboarding

## **Information Apartment in Méribel Station**

- Nº of people: 6
- M² built: 65 m²
- Terrace
- 2 Bedrooms
- 2 Bathrooms
- Parking
- Floor 1
- West Facing
- Wifi
- Chimney
- Ski-room

## Appartement Meribel - Méribel Station

Distance from the center: 2400 m
Closest ski slope: Forêt / Doron
Distance from the slopes: 100 m
Distance to ski school: 300 m
Closest ski lift: Loupiot / Adret
Distance from ski lift: 300 m

The ESF 's gathering point is at the Rond-Point des Pistes, only a few metres from the apartment.

This is a luxury a