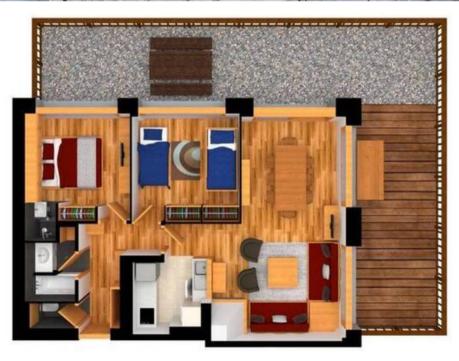

#### Bedroom:

- Balcony, Chest of drawers, Wardrobe
- 1 Double bed (160 x 200)

## Twin bedroom:

- Chest of drawers, Wardrobe
- 2 Single beds (80 x 190)

#### Mezzanine:

- Chest of drawers,
- 1 Double bed (140 x 190)

Ensuite bathroom: Shower, Single sink, Toilet

## Bathroom:

- Bathroom 1 : Shower, Towel dryer, Single sink, Toilet
- Bathroom 2 : Bathtub, Towel dryer, Single sink, Toilet

## Independent toilet: 1