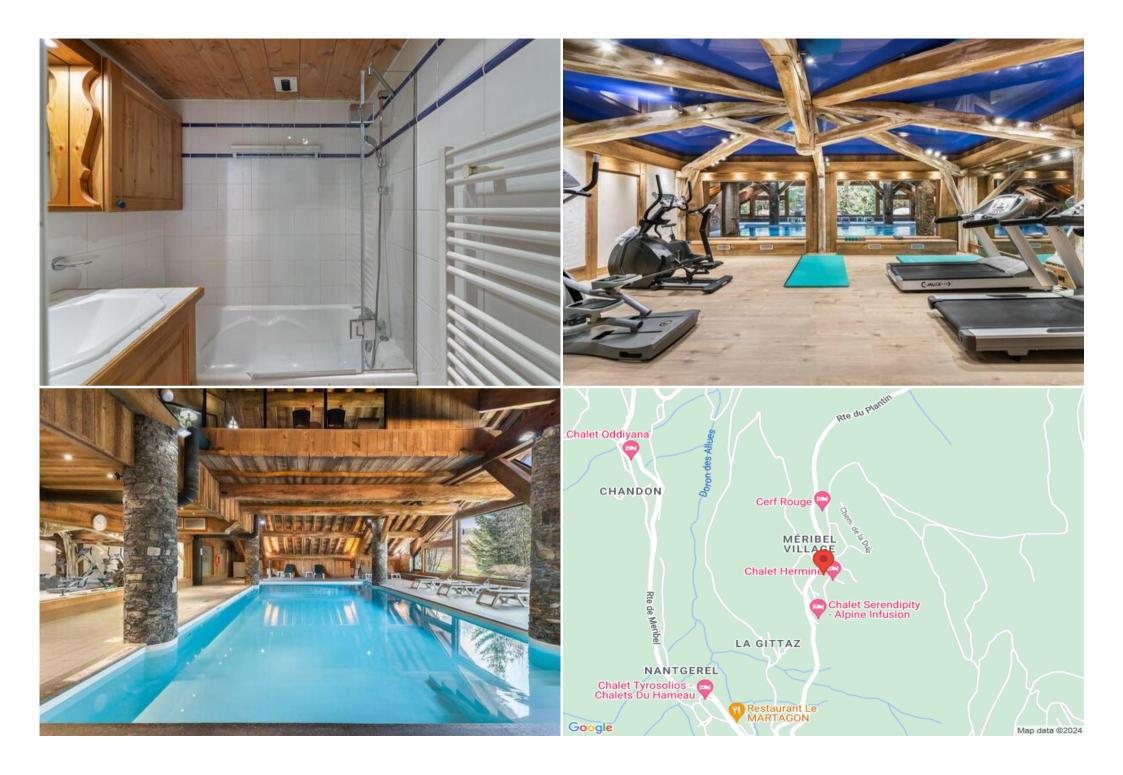

On the ground floor of the residence of the same name, you can enjoy a piece of garden from the terrace, as well as free access to the residence's swimming pool and spa.

To make your stay even more enjoyable, many à la carte services are available.

LAYOUT

• Leisure areas :

- Hammam
- Swimming pool
- Fitness room
- Sauna
- Double bedroom :
  - Sink, Wardrobe
  - 1 Double bed (140 x 190)
  - Ensuite bathroom : Shower, Single sink
- Twin bedroom :
  - Wardrobe
  - 2 Single beds (70 x 190)
- Bathroom :
  - Bathroom 1 : Bathtub, Hairdryer, Towel dryer, Single sink