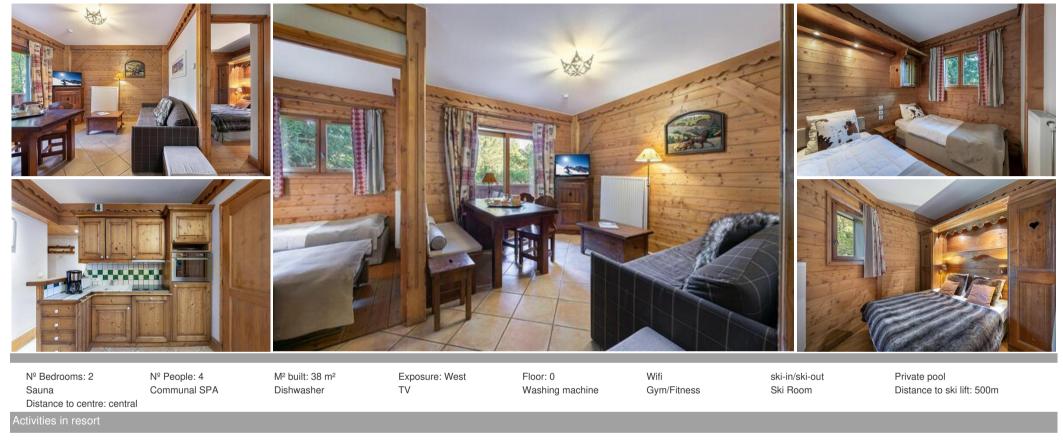

With a beautiful surface area of 38 m<sup>2</sup>, this flat can accommodate up to 4 guests.

In a typically alpine setting, with a relaxing atmosphere, this property features a beautiful ensuite bedroom and a twin bedroom, ideal for family stays.

LAYOUT

• Leisure areas :

- Hammam
- Swimming pool
- Fitness room
- Sauna
- Double bedroom :
  - Sink, Wardrobe
  - 1 Double bed (140 x 190)
  - Ensuite bathroom : Shower, Single sink
- Twin bedroom :
  - Wardrobe
  - 2 Single beds (70 x 190)
- Bathroom :
  - Bathroom 1 : Bathtub, Hairdryer, Towel dryer, Single sink