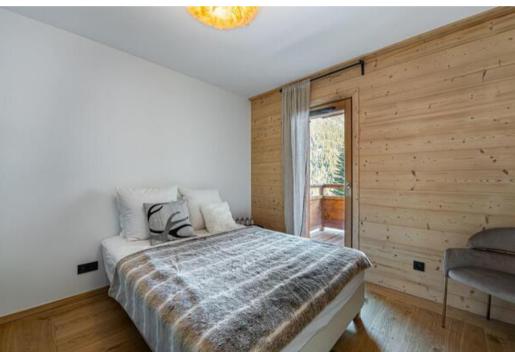

## LAYOUT

- Living area :
  - Balcony
  - Open kitchen
  - Dining area

- Family bedroom :
  - 。 TV
  - 1 Double bed (140 x 200)
  - 1 Bunk bed (two sleeps) (90 x 200)
- Double bedroom :
  - 1 Double bed (140 x 200)
- Bathroom :
  - Bathroom 1 : Bathtub, Double sink
- Independent toilet: 1