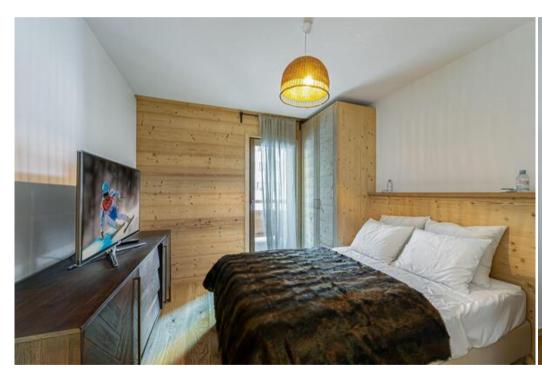

## LAYOUT

- Living area :
  - Balcony
  - Open kitchen
  - Dining area

- Family bedroom :
  - 。 TV
  - 1 Double bed (140 x 200)
  - 1 Bunk bed (two sleeps) (90 x 200)
- Double bedroom :
  - 1 Double bed (140 x 200)
- Bathroom :
  - Bathroom 1 : Bathtub, Double sink
- Independent toilet: 1