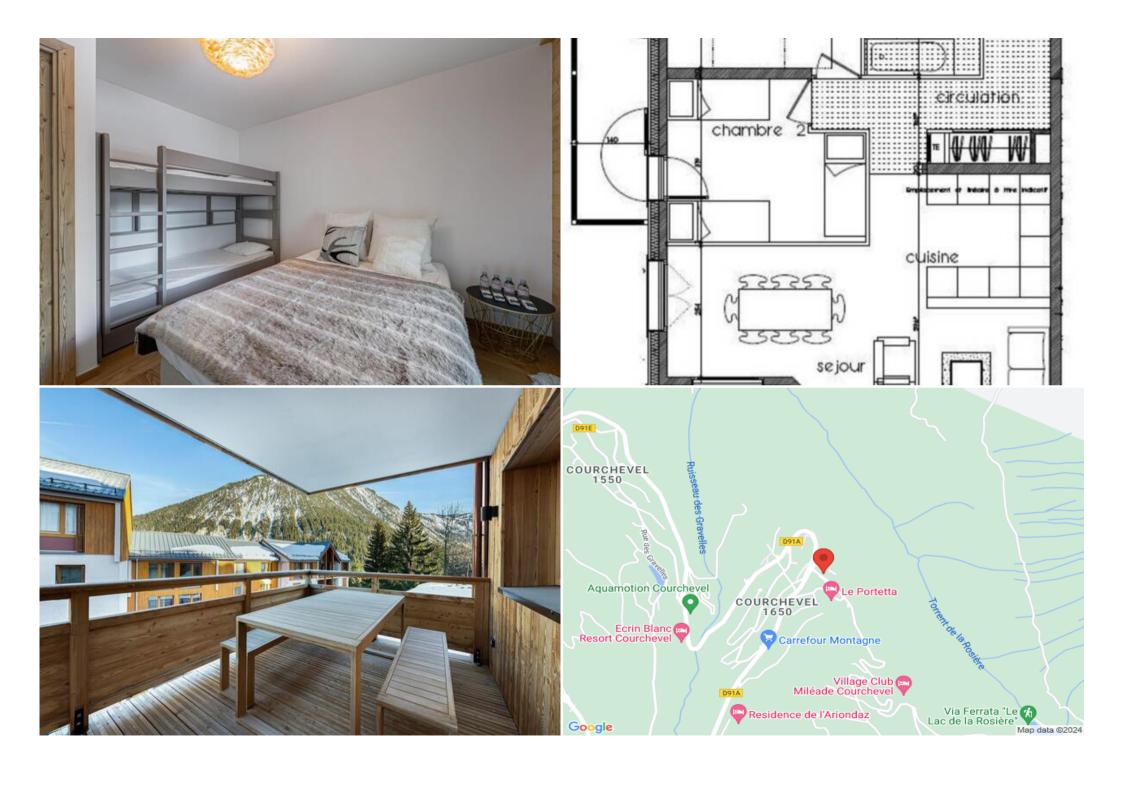

## **Apartment Courchevel Moriond, 1650 for rental**

In the heart of Courchevel Moriond, the apartment enjoys proximity to the slopes, ski lifts and shops. By foot, you can access the Ariondaz chairlift in a matter of seconds.

## LAYOUT

- Living area :
  - Balcony
  - Open kitchen
  - Dining area

- Family bedroom :
  - 。 TV
  - 1 Double bed (140 x 200)
  - 1 Bunk bed (two sleeps) (90 x 200)
- Double bedroom :
  - 1 Double bed (140 x 200)
- Bathroom :
  - Bathroom 1 : Bathtub, Double sink
- Independent toilet: 1