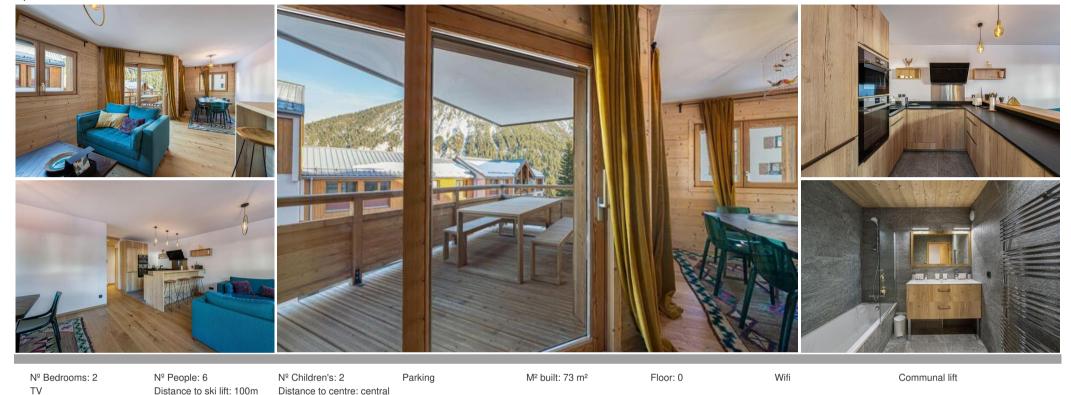

In a new residence, it has a piece of modern equipment and furniture. Its two rooms can accommodate 4 adults and two children.

Its large balcony offers a clear and unobstructed view of the surroundings.

## LAYOUT

- Living area :
  - Balcony
  - Open kitchen
  - Dining area

- Family bedroom :
  - 。 TV
  - 1 Double bed (140 x 200)
  - 1 Bunk bed (two sleeps) (90 x 200)
- Double bedroom :
  - 1 Double bed (140 x 200)
- Bathroom :
  - Bathroom 1 : Bathtub, Double sink
- Independent toilet: 1

## General equipments

- Elevator
- Parking space