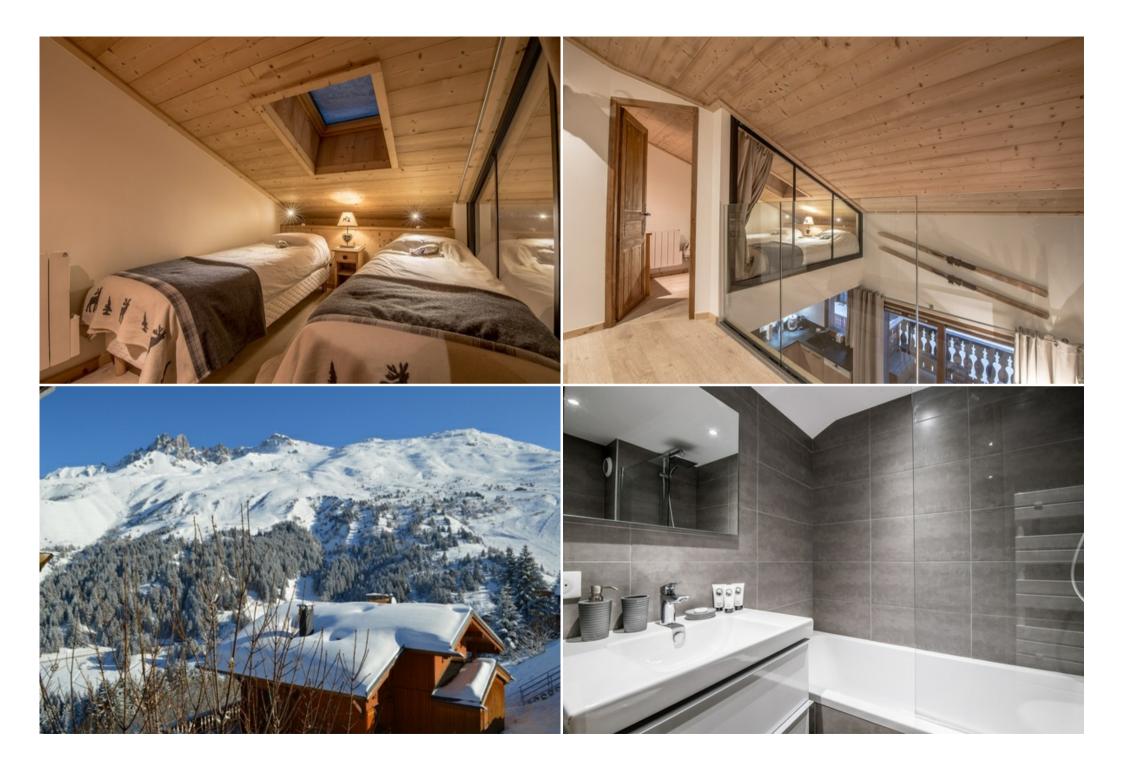

It has a nice open living room with a balcony facing east which offers a beautiful view on the mountain.

Two double rooms, one room with two single beds as well as two shower rooms with separate toilets will bring you the necessary comfort for your stay.