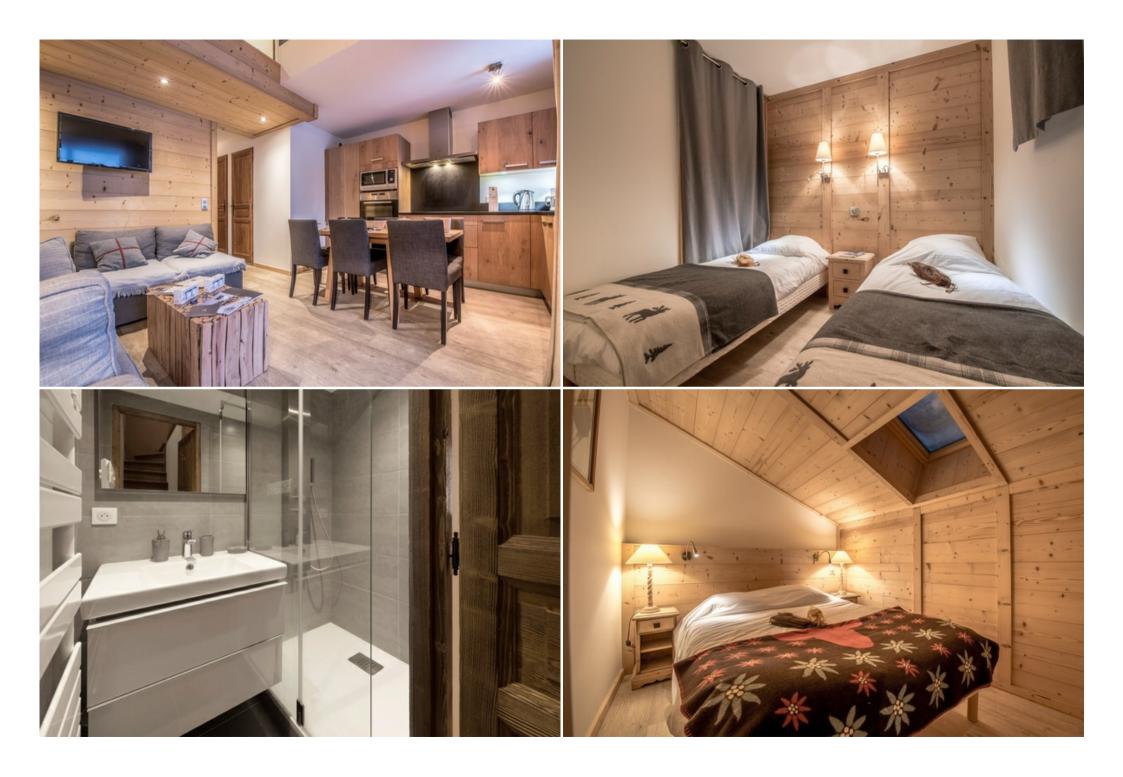

It has a nice open living room with a balcony facing east which offers a beautiful view on the mountain.

Two double rooms, one room with two single beds as well as two shower rooms with separate toilets will bring you the necessary comfort for your stay.