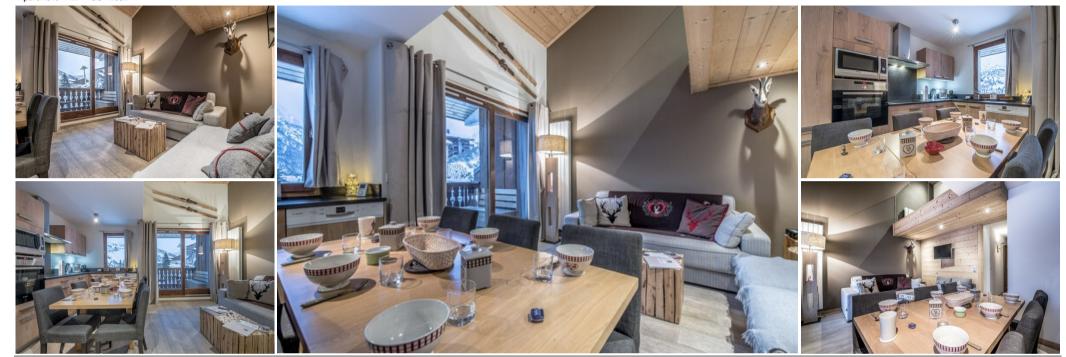

## Adorable duplex for 6 people in Méribel-Mottaret, Méribel for rental

In a quiet area, this charming duplex apartment is located 500m from the slopes and 400m from the HAMEAU ski lift. A shuttle service is directly in front of the residence.

It has a nice open living room with a balcony facing east which offers a beautiful view on the mountain.

Two double rooms, one room with two single beds as well as two shower rooms with separate toilets will bring you the necessary comfort for your stay.