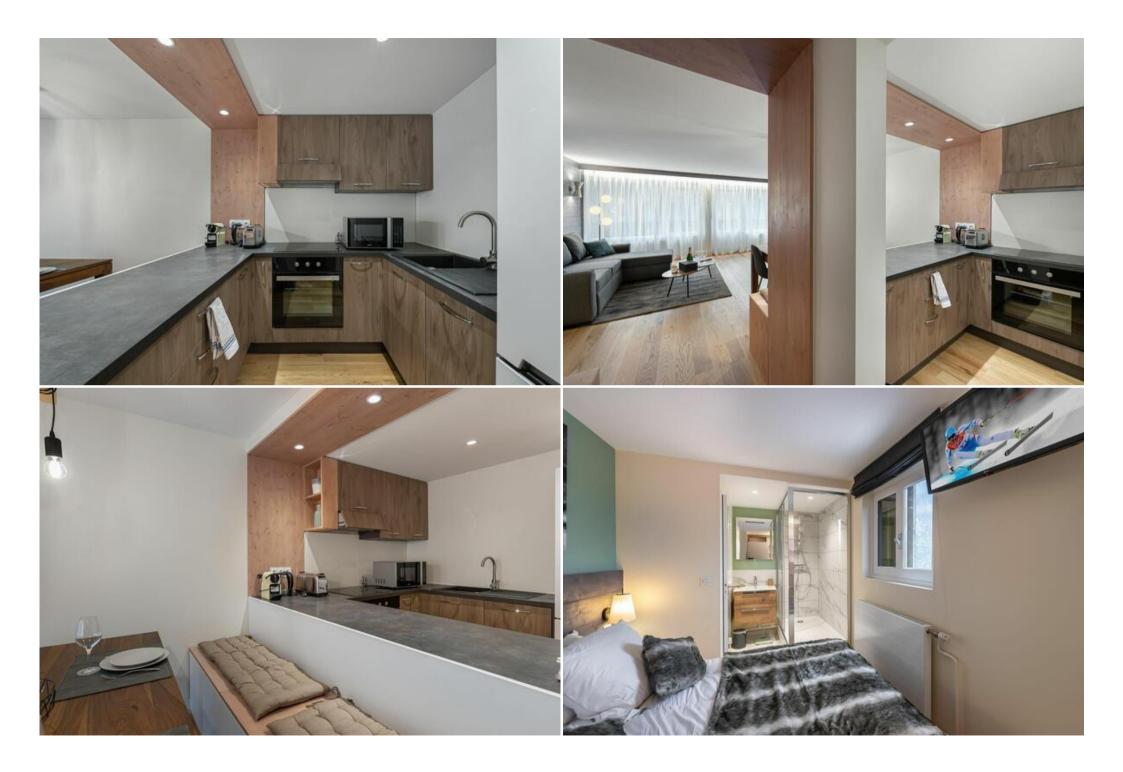

## **Comfort and Style**

Located on the first floor, this bright apartment features a contemporary wooden interior. It is thoughtfully designed for families, offering two comfortable double bedrooms and a practical cabin room, comfortably accommodating up to six adults and one child.

## **Key Features:**

- 3 Bedrooms (2 Double, 1 Cabin with bunk beds)
- 3 Bathrooms
- Ski-room
- Northeast Facing
- Balcony
- Elevator
- Fully Equipped Kitchen
- Washing-drying machine
- Wi-Fi available
- Linen and towels provided
- End-of-stay cleaning included