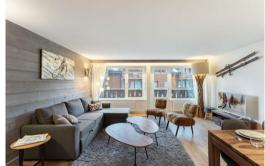

## **Comfort and Style**

Located on the first floor, this bright apartment features a contemporary wooden interior. It is thoughtfully designed for families, offering two comfortable double bedrooms and a practical cabin room, comfortably accommodating up to six adults and one child.

## **Key Features:**

- 3 Bedrooms (2 Double, 1 Cabin with bunk beds)
- 3 Bathrooms
- Ski-room
- Northeast Facing
- Balcony
- Elevator
- Fully Equipped Kitchen
- Washing-drying machine
- Wi-Fi available
- Linen and towels provided
- End-of-stay cleaning included