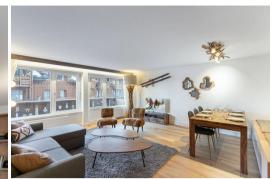

## **Comfort and Style**

Located on the first floor, this bright apartment features a contemporary wooden interior. It is thoughtfully designed for families, offering two comfortable double bedrooms and a practical cabin room, comfortably accommodating up to six adults and one child.

## **Key Features:**

- 3 Bedrooms (2 Double, 1 Cabin with bunk beds)
- 3 Bathrooms
- Ski-room
- Northeast Facing
- Balcony
- Elevator
- Fully Equipped Kitchen
- Washing-drying machine
- Wi-Fi available
- Linen and towels provided
- End-of-stay cleaning included