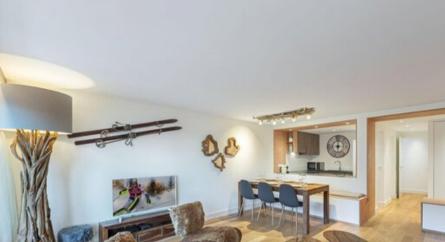

## **Comfort and Style**

Located on the first floor, this bright apartment features a contemporary wooden interior. It is thoughtfully designed for families, offering two comfortable double bedrooms and a practical cabin room, comfortably accommodating up to six adults and one child.

## **Key Features:**

- 3 Bedrooms (2 Double, 1 Cabin with bunk beds)
- 3 Bathrooms
- Ski-room
- Northeast Facing
- Balcony
- Elevator
- Fully Equipped Kitchen
- Washing-drying machine
- Wi-Fi available
- Linen and towels provided
- End-of-stay cleaning included