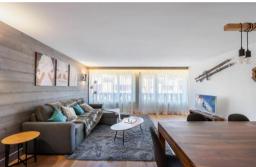

## **Comfort and Style**

Located on the first floor, this bright apartment features a contemporary wooden interior. It is thoughtfully designed for families, offering two comfortable double bedrooms and a practical cabin room, comfortably accommodating up to six adults and one child.

## **Key Features:**

- 3 Bedrooms (2 Double, 1 Cabin with bunk beds)
- 3 Bathrooms
- Ski-room
- Northeast Facing
- Balcony
- Elevator
- Fully Equipped Kitchen
- Washing-drying machine
- Wi-Fi available
- Linen and towels provided
- End-of-stay cleaning included