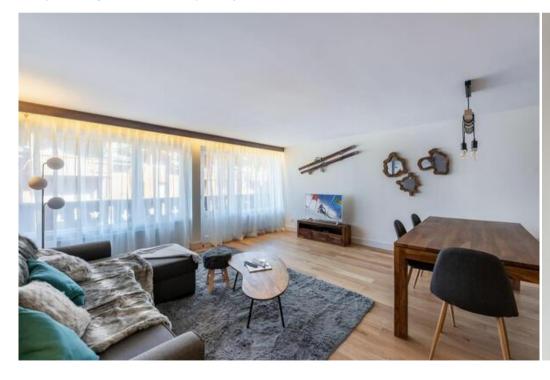

## **Comfort and Style**

Located on the first floor, this bright apartment features a contemporary wooden interior. It is thoughtfully designed for families, offering two comfortable double bedrooms and a practical cabin room, comfortably accommodating up to six adults and one child.

## **Key Features:**

- 3 Bedrooms (2 Double, 1 Cabin with bunk beds)
- 3 Bathrooms
- Ski-room
- Northeast Facing
- Balcony
- Elevator
- Fully Equipped Kitchen
- Washing-drying machine
- Wi-Fi available
- Linen and towels provided
- End-of-stay cleaning included