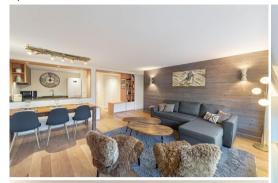

## **Comfort and Style**

Located on the first floor, this bright apartment features a contemporary wooden interior. It is thoughtfully designed for families, offering two comfortable double bedrooms and a practical cabin room, comfortably accommodating up to six adults and one child.

## **Key Features:**

- 3 Bedrooms (2 Double, 1 Cabin with bunk beds)
- 3 Bathrooms
- Ski-room
- Northeast Facing
- Balcony
- Elevator
- Fully Equipped Kitchen
- Washing-drying machine
- Wi-Fi available
- Linen and towels provided
- End-of-stay cleaning included