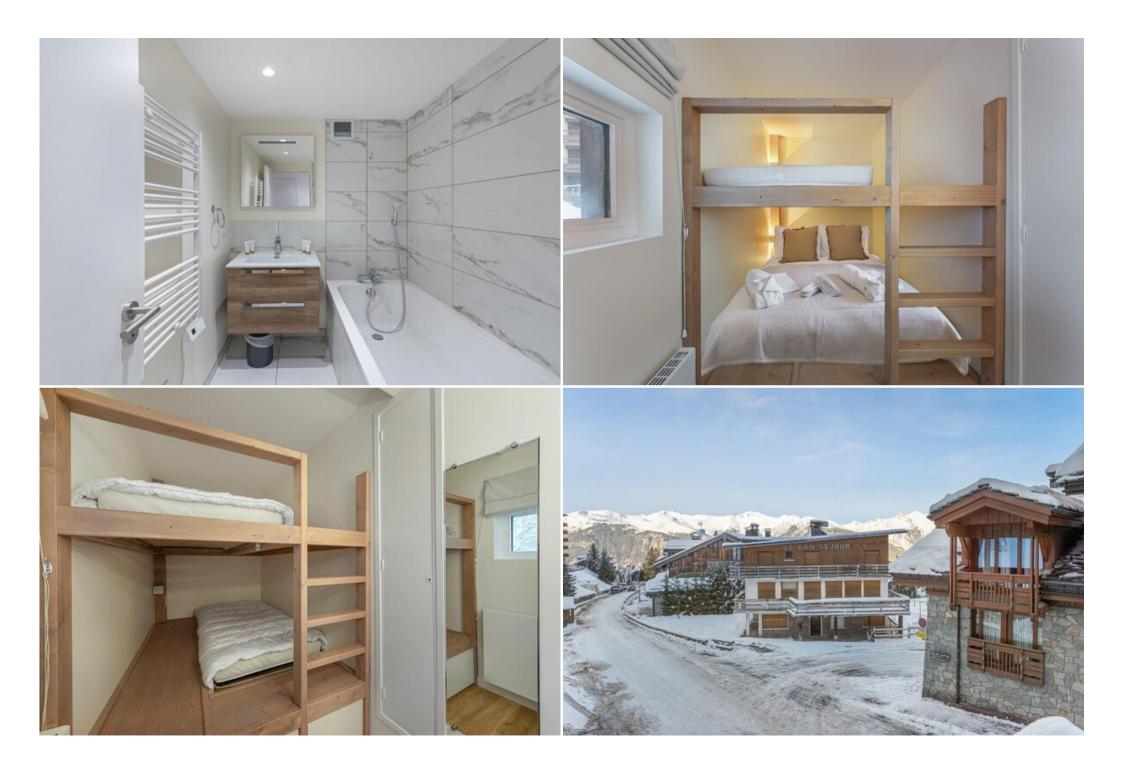

## **Comfort and Style**

Located on the first floor, this bright apartment features a contemporary wooden interior. It is thoughtfully designed for families, offering two comfortable double bedrooms and a practical cabin room, comfortably accommodating up to six adults and one child.

## **Key Features:**

- 3 Bedrooms (2 Double, 1 Cabin with bunk beds)
- 3 Bathrooms
- Ski-room
- Northeast Facing
- Balcony
- Elevator
- Fully Equipped Kitchen
- Washing-drying machine
- Wi-Fi available
- Linen and towels provided
- End-of-stay cleaning included