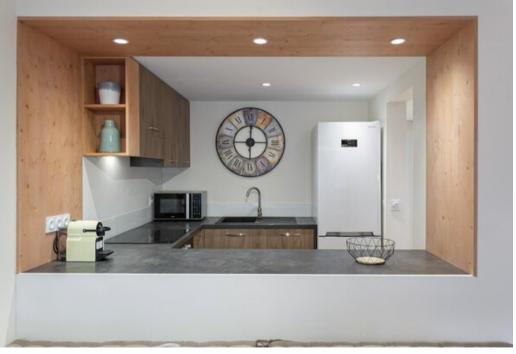

## **Key Features:**

- 3 Bedrooms (2 Double, 1 Cabin with bunk beds)
- 3 Bathrooms
- Ski-room
- Northeast Facing
- Balcony
- Elevator
- Fully Equipped Kitchen
- Washing-drying machine
- Wi-Fi available
- Linen and towels provided
- End-of-stay cleaning included