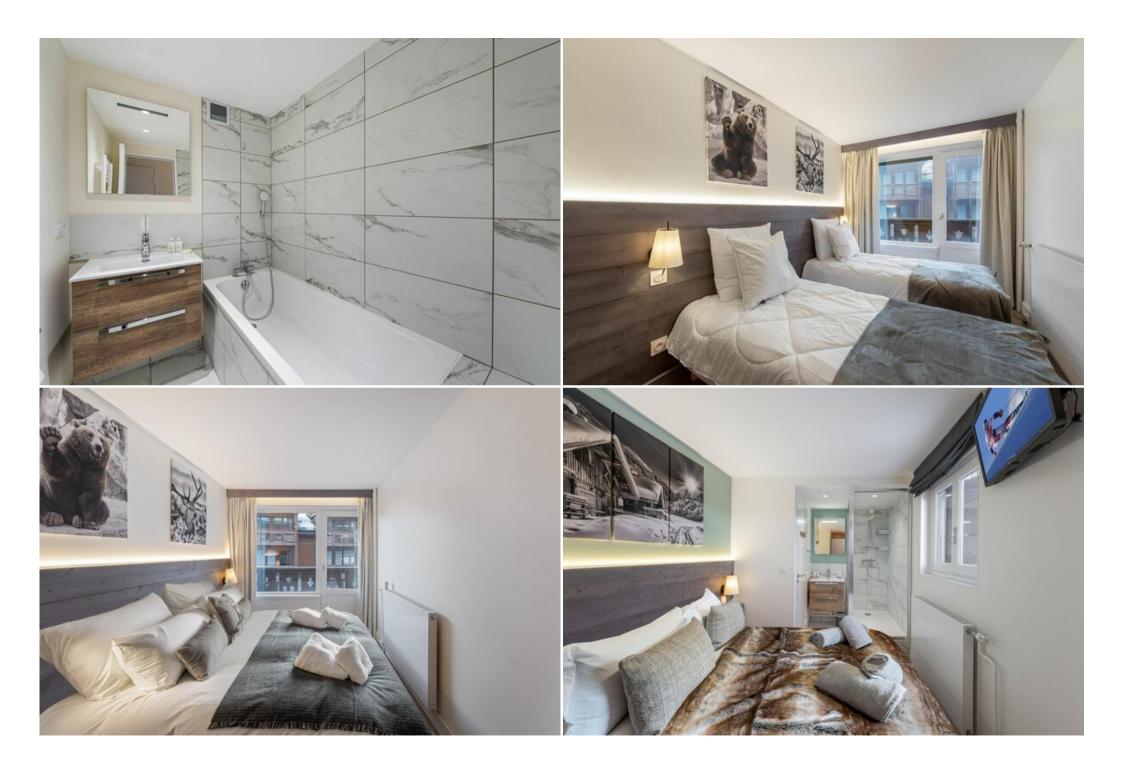

## **Comfort and Style**

Located on the first floor, this bright apartment features a contemporary wooden interior. It is thoughtfully designed for families, offering two comfortable double bedrooms and a practical cabin room, comfortably accommodating up to six adults and one child.

## **Key Features:**

- 3 Bedrooms (2 Double, 1 Cabin with bunk beds)
- 3 Bathrooms
- Ski-room
- Northeast Facing
- Balcony
- Elevator
- Fully Equipped Kitchen
- Washing-drying machine
- Wi-Fi available
- Linen and towels provided
- End-of-stay cleaning included