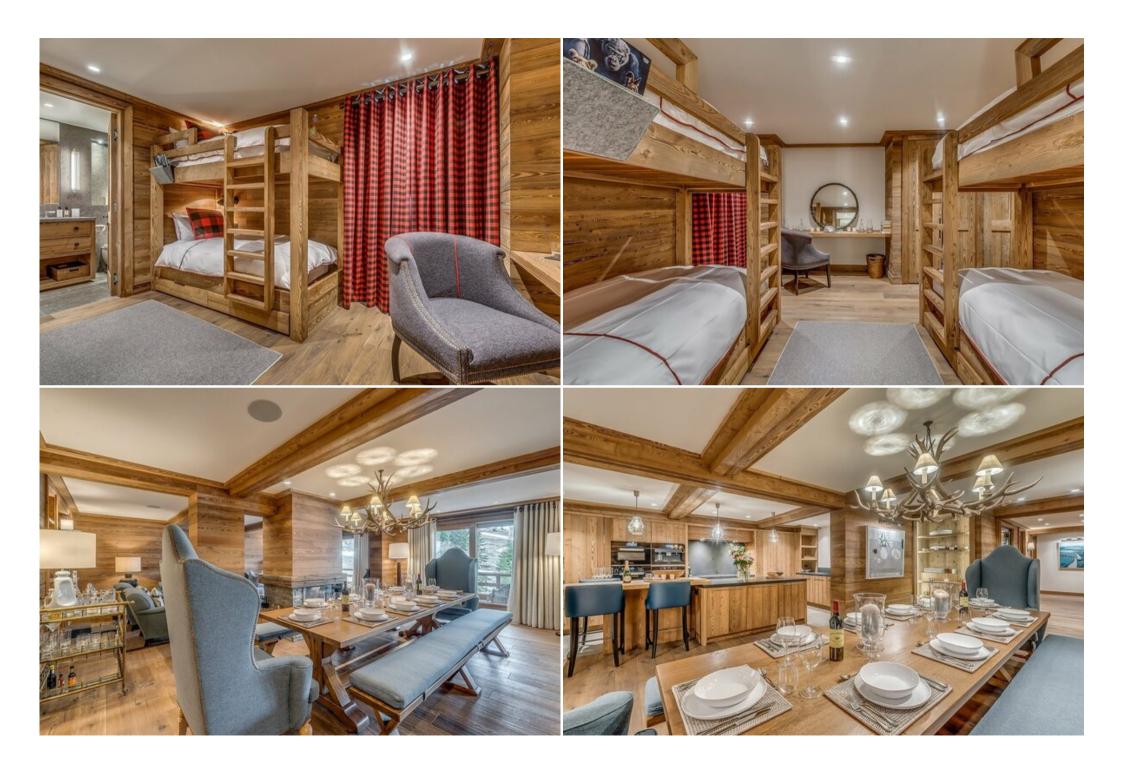

This luxury self-catering flat has been designed by Nicky Dobree, an established designer, famously featured on Grand Designs.

Featuring a master bedroom with en-suite bathroom and steam shower, alongside 3 further en-suite bedrooms and a bunk room, the flat can accommodate 8 adults and 4 children.

Sleeps 8 adults and 4 children in 4 en-suite bedrooms and 1 bedroom

- Separate kitchen
- Open fireplace
- Ski in / Ski out
- South facing balcony with unobstructed mountain views
- Video games room
- Wifi
- Covered parking
- Ski and boot locker with boot warmer