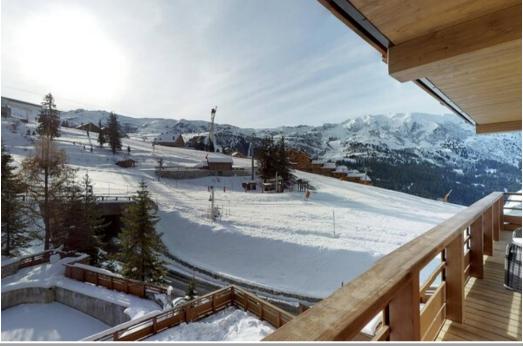

After a long day on the slopes, ski back to the flat and store your equipment safely in the private ski locker with boot warmers.

Relax in the cinema room with your favourite film or sip champagne on the south-facing balcony while enjoying the breathtaking views of the Meribel valley.