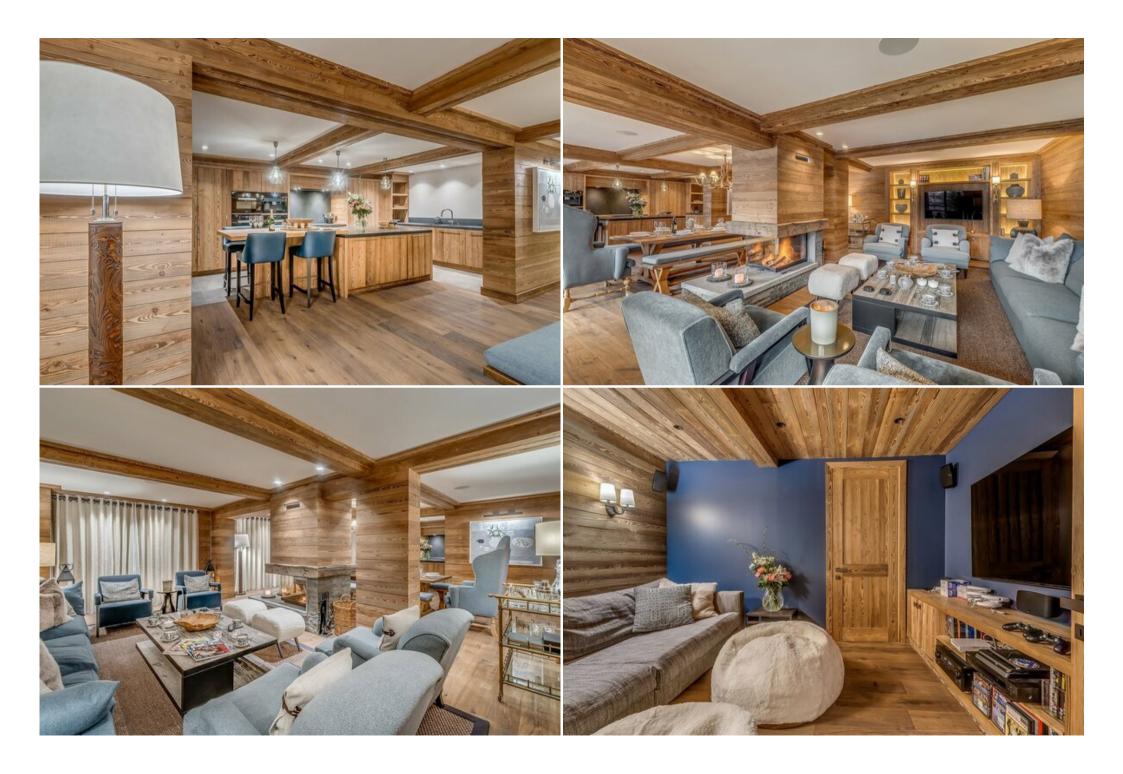

After a long day on the slopes, ski back to the flat and store your equipment safely in the private ski locker with boot warmers.

Relax in the cinema room with your favourite film or sip champagne on the south-facing balcony while enjoying the breathtaking views of the Meribel valley.

Sleeps 8 adults and 4 children in 4 en-suite bedrooms and 1 bedroom

- Separate kitchen
- Open fireplace
- Ski in / Ski out
- South facing balcony with unobstructed mountain views
- Video games room
- Wifi
- Covered parking
- Ski and boot locker with boot warmer