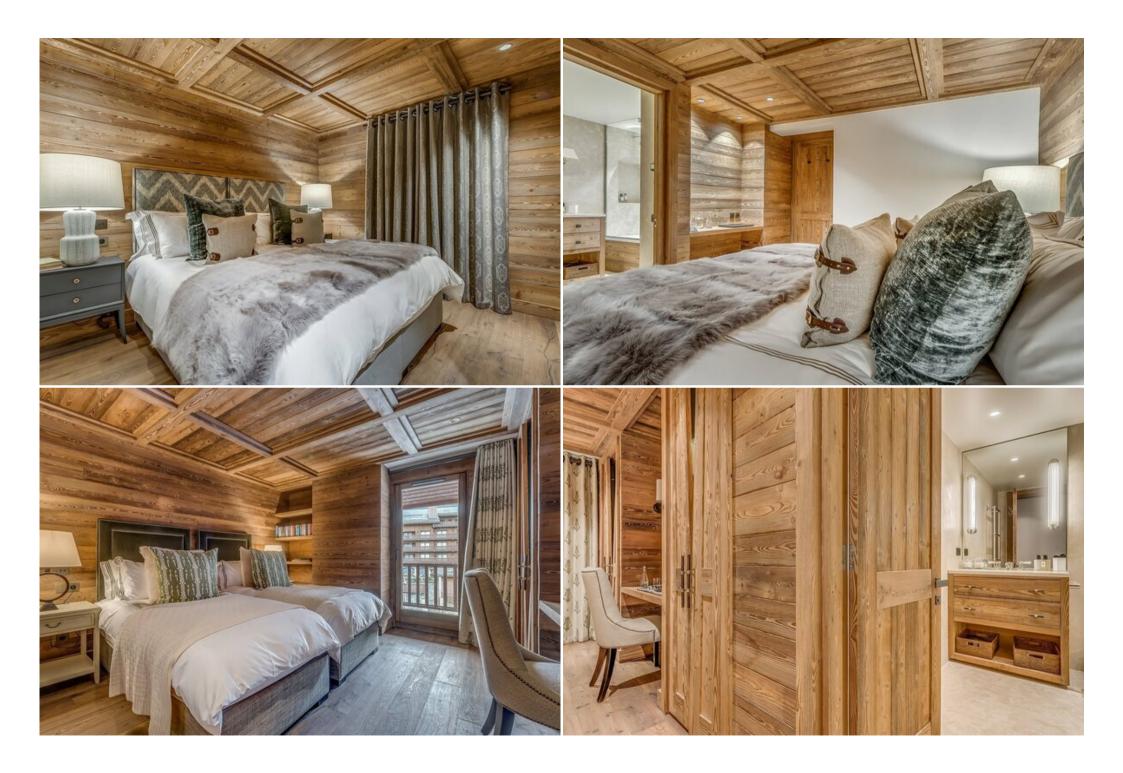

This luxury self-catering flat has been designed by Nicky Dobree, an established designer, famously featured on Grand Designs.

Featuring a master bedroom with en-suite bathroom and steam shower, alongside 3 further en-suite bedrooms and a bunk room, the flat can accommodate 8 adults and 4 children.

Sleeps 8 adults and 4 children in 4 en-suite bedrooms and 1 bedroom

- Separate kitchen
- Open fireplace
- Ski in / Ski out
- South facing balcony with unobstructed mountain views
- Video games room
- Wifi
- Covered parking
- Ski and boot locker with boot warmer