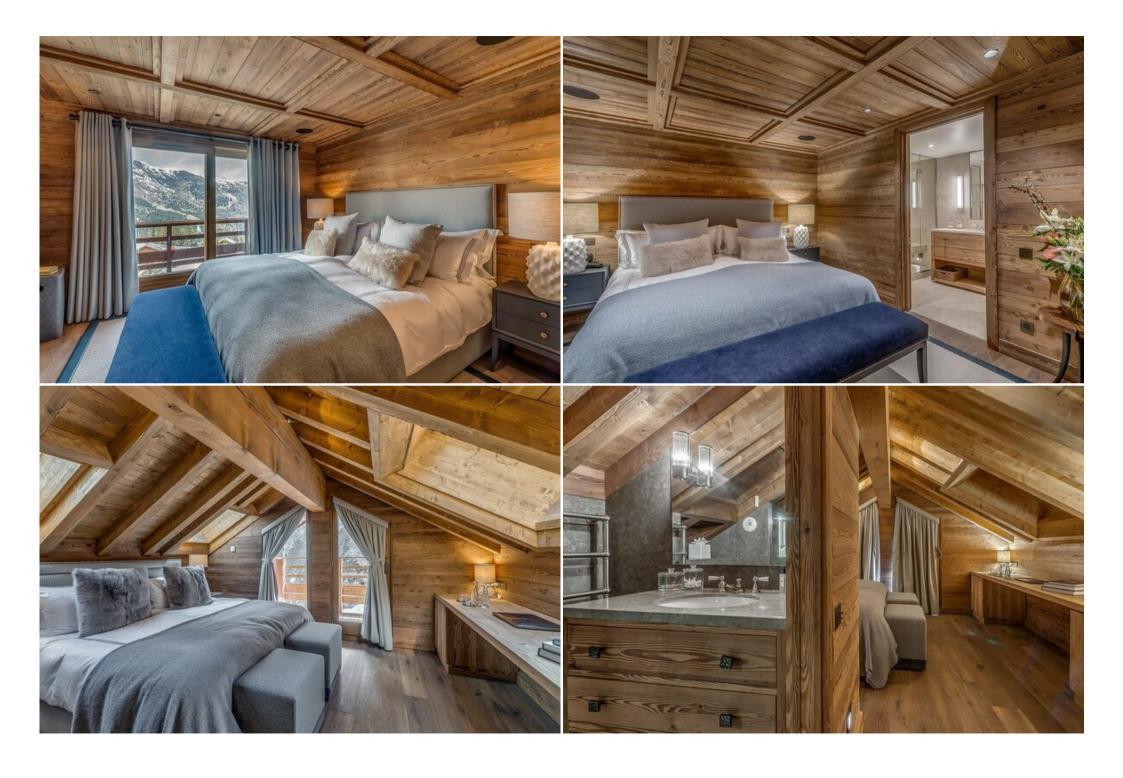

This luxury self-catering flat has been designed by Nicky Dobree, an established designer, famously featured on Grand Designs.

Featuring a master bedroom with en-suite bathroom and steam shower, alongside 3 further en-suite bedrooms and a bunk room, the flat can accommodate 8 adults and 4 children.

Sleeps 8 adults and 4 children in 4 en-suite bedrooms and 1 bedroom

- Separate kitchen
- Open fireplace
- Ski in / Ski out
- South facing balcony with unobstructed mountain views
- Video games room
- Wifi
- Covered parking
- Ski and boot locker with boot warmer