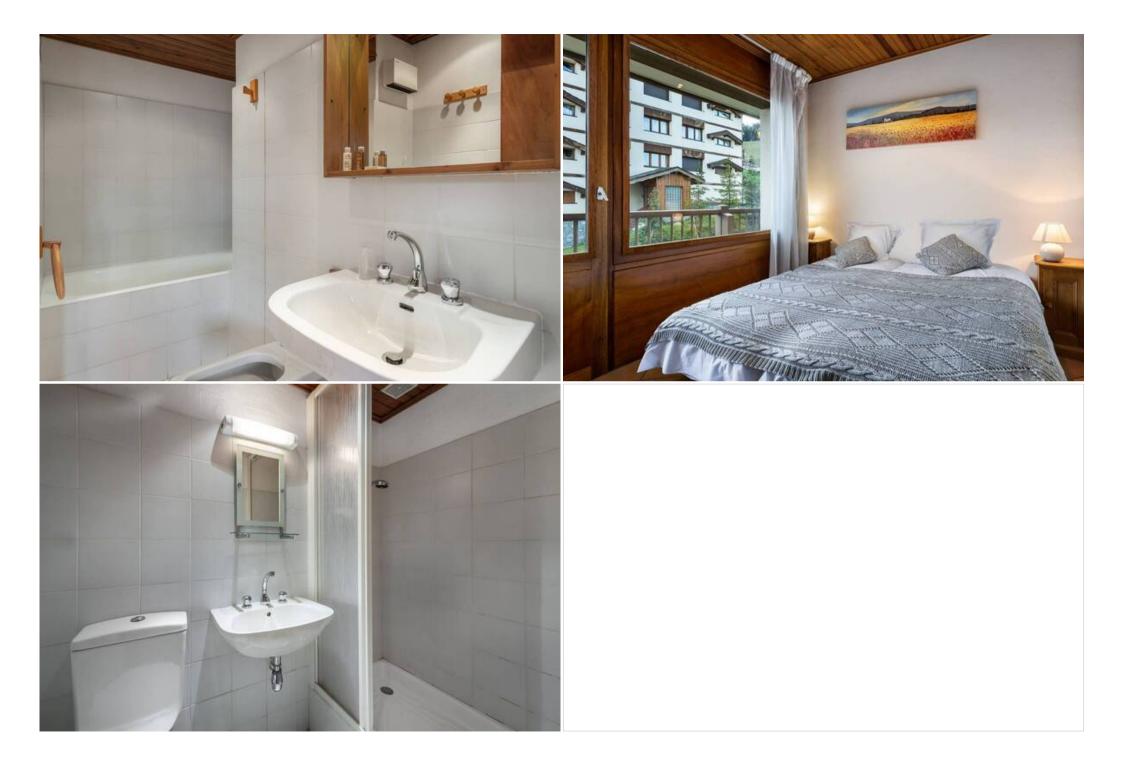

#### Bathroom :

- Bathroom 1 : Bathtub, Hairdryer, Single sink
- Bathroom 2 : Shower, Hairdryer, Single sink, Toilet

#### Independent toilet : 1