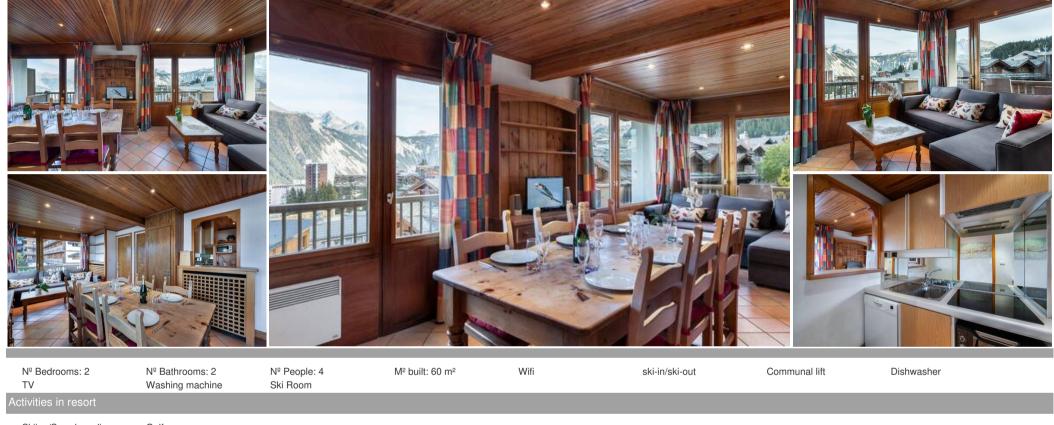

### Information Apartment in Center, Courchevel 1850

- Nº of people: 4
- M<sup>2</sup> built: 60 m<sup>2</sup>
- Terrace
- 2 Bedrooms
- 2 Bathrooms
- Wifi
- Ski-room
- Ski In, Ski Out

- Distance from the center : 200 m
- Closest ski slope : Plantret
- Distance from the slopes : 0 m
- Distance to ski school : 220 m
- Closest ski lift : Plantrey
- Distance from ski lift : 220 m

Located in the Chenus area, 200m from Courchevel's amenities, Its' decoration, and its' furniture make it a cozy and warm place.

The apartment has a balcony which offers a superb view over the Courchevel ski resort and the valley. With its large windows and windows, it is bright in all rooms.

The apartment, with its 60sq.m, offers 2 bedrooms, with two single beds and possibility of turning them into a double bed in each of them. It can accommodate up to 6 people.

Living area : You have the possibility to turn the sofa into a bed for 2 people (160\*190).

- Balcony
- Convertible sofa bed
- Fully fitted kitchen
- Dining area
- TV lounge