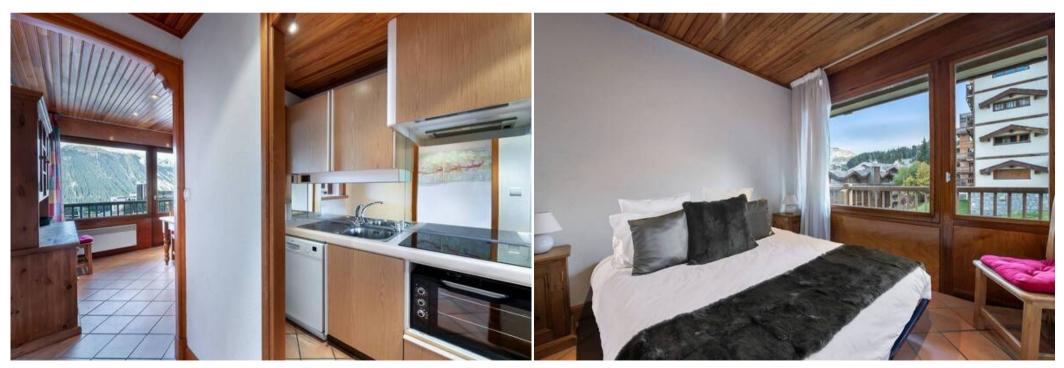

#### Bedroom :

• 2 Single beds (possibility of double bed) (80 x 190)

## Household appliance

- Coffee machine
- Microwave
- Fridge
- Electric hob
- Blender
- Kettle
- Toaster
- Dishwasher
- Oven