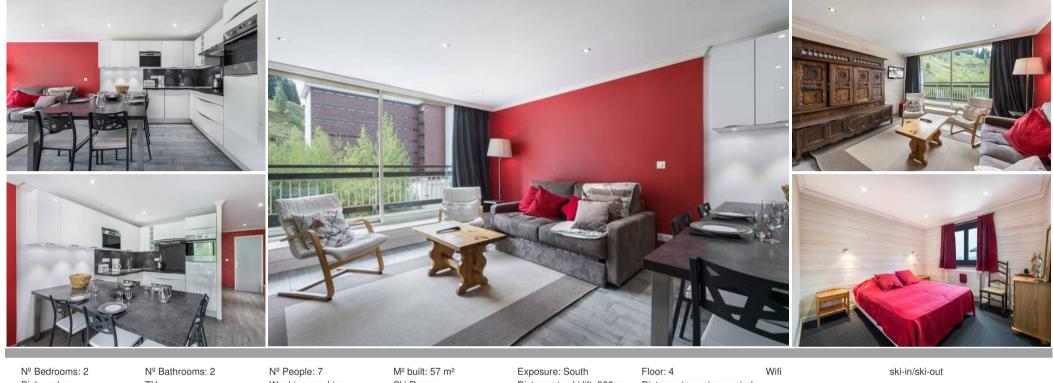

# The apartment is a large three-room apartment in Courchevel

France, Courchevel, Courchevel 1650

Apartment - REF: TGS-A2661

| Nº Bedrooms: 2<br>Dishwasher | № Bathrooms: 2<br>TV | Nº People: 7<br>Washing machine | M² built: 57 m²<br>Ski Room | Exposure: South<br>Distance to ski lift: 500m | Floor: 4<br>Distance to centre: central | Wifi   | ski-in/ski-out |
|------------------------------|----------------------|---------------------------------|-----------------------------|-----------------------------------------------|-----------------------------------------|--------|----------------|
| Activities in resort         |                      |                                 |                             |                                               |                                         |        |                |
| Skiing/Snowboarding          | Cycling              | Cross country skiing            | Golf                        | Hiking                                        | Mountain-Biking                         | Riding |                |

# Information Apartment in Courchevel 1650 Moriond

- Nº of people: 7
- M<sup>2</sup> built: 57 m<sup>2</sup>
- 2 Bedrooms
- 2 Bathrooms
- Floor 4
- South Facing
- Ski-room
- Ski In, Ski Out

Apartment Courchevel - Moriond (1650)

- Distance from the center : 0 m
- Closest ski slope : Moriond
- Distance from the slopes : 0 m
- Distance to ski school : 250 m
- Closest ski lift : Ariondaz
- Distance from ski lift : 200 m

The apartment is a large three-room apartment located in the centre of Courchevel Moriond on the 4th floor of the residence.

The location is ideal: ski lifts, shops, tourist office and ski school are located at the foot of the residence.

It was completely renovated in 2015 and has many modern facilities and décor to date.

The large windows offer the apartment beautiful views of the slopes and peaks of Courchevel and an incredible brightness. The apartment is the promise of good moments of sharing and conviviality for its 5 occupants.

# Living area :

- Balcony
- Convertible sofa bed
- Open kitchen
- Dining area