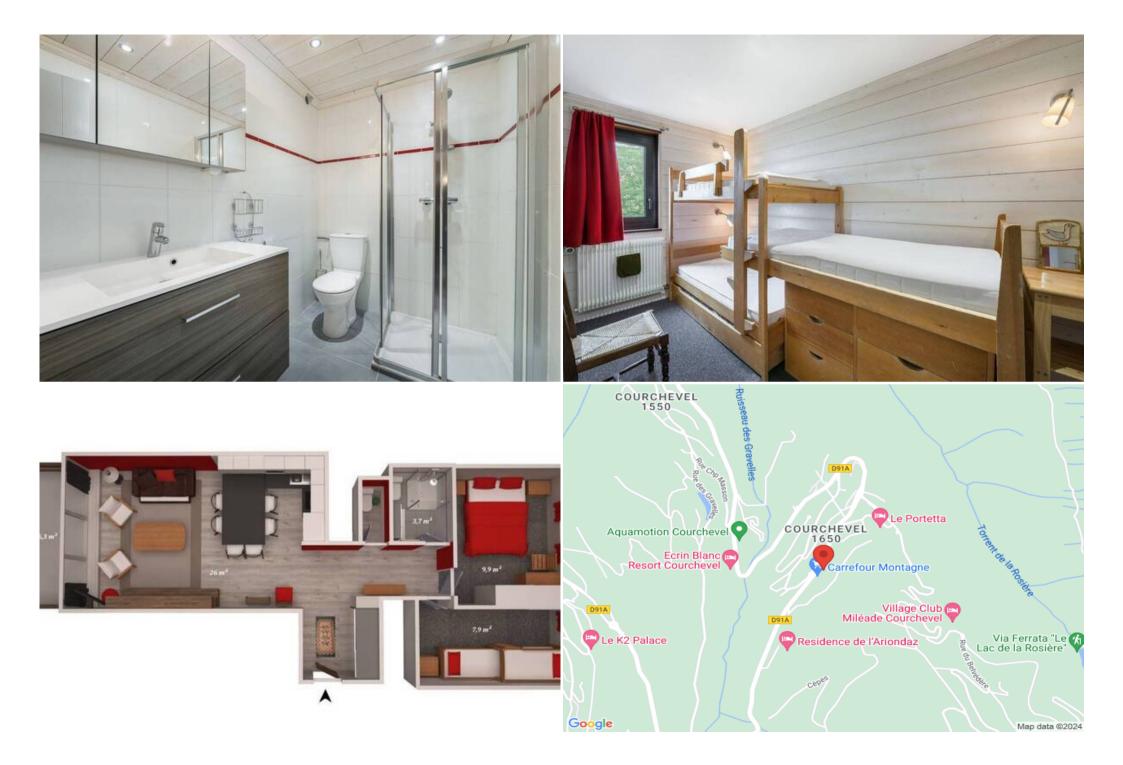

#### Bedroom :

- Chest of drawers, Wardrobe
- 1 Double bed (160 x 200)

#### Bedroom :

- Sink, Wardrobe
- 3 Single beds (80 x 190)

#### Bathroom :

• Bathroom 1 : Shower, Towel dryer, Single sink

#### Independent toilet : 1