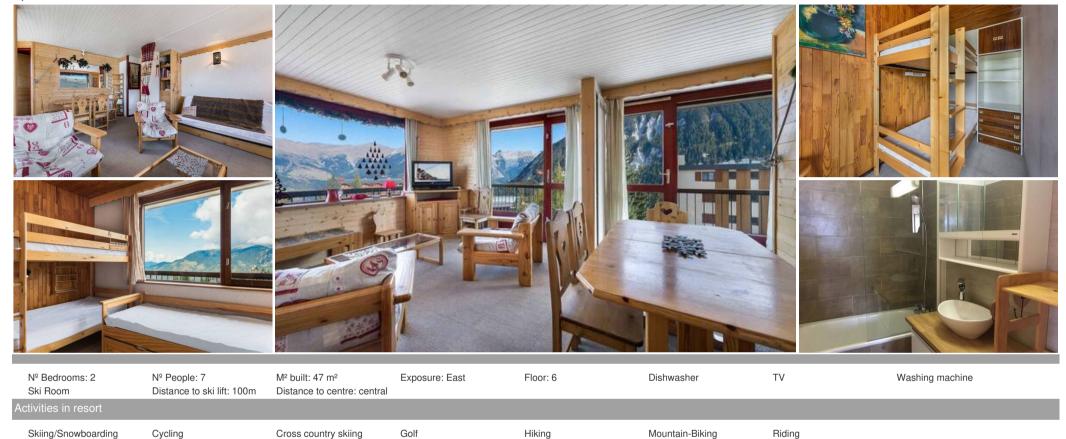

#### Apartment for rental in Courchevel 1650 Moriond

The apartment is a large apartment in the centre of Courchevel Moriond on the 6th floor of the residence. The location is ideal: ski lifts, shops, tourist office and ski school are just steps from the apartment.

The departure of the slopes is a few meters from the residence.

With its many beds and its alpine decoration, the apartment is the promise of good moments of sharing and conviviality for its seven occupants.

- Living area :
  - Balcony
  - Convertible sofa bed
  - Closed kitchen

- Double bedroom :
  - Wardrobe
  - 1 Bunk bed (two sleeps) (80 x 190)
  - 1 Truckle bed (two singles) (80 x 190)
- Cabin (windowless) :
  - 1 Bunk bed (two sleeps) (90 x 190)
- Bathroom :
  - Bathroom 1 : Bathtub, Single sink
- Independent toilet : 1