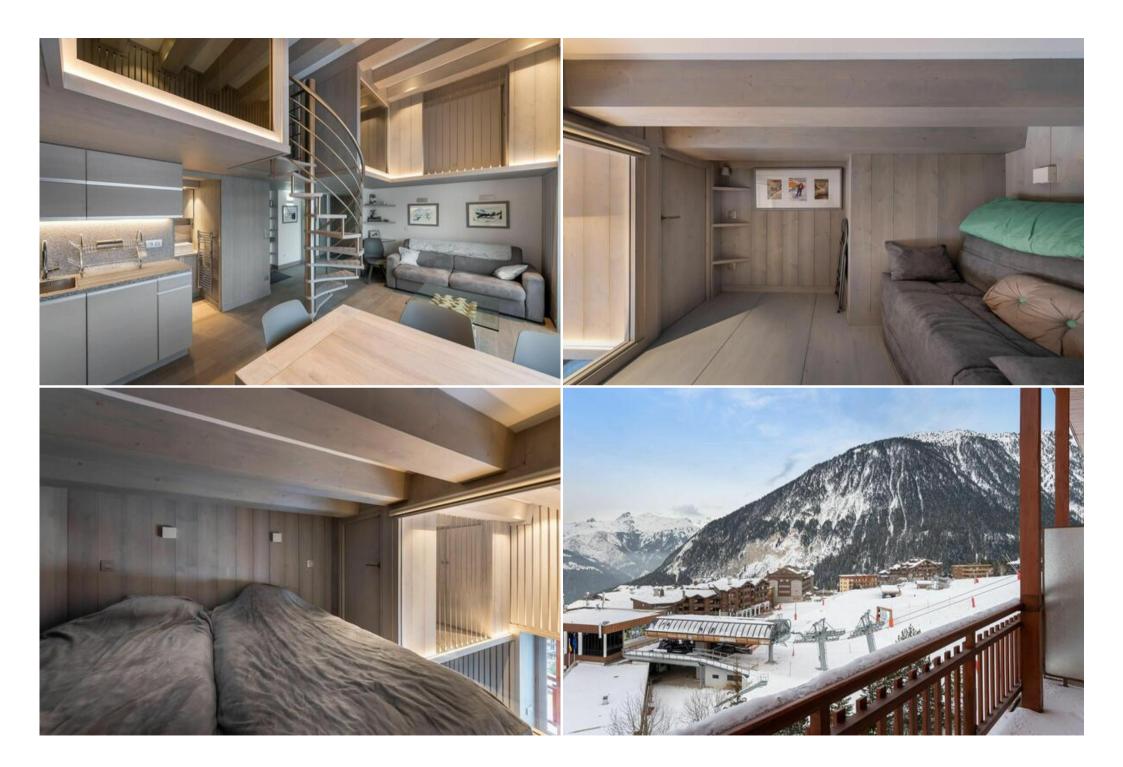

This completely renovated apartment offers a superb view on the mountains.

The will allow you to spend a pleasant stay with your family or friends while sharing beautiful experiences.

### Living area:

- Balcony
- Convertible sofa bed
- Open kitchen
- Dining area

#### Cabin:

- Sink
- 2 Single beds (90 x 200)

#### Cabin:

Sink

• 1 Sofa bed (140 x 200)