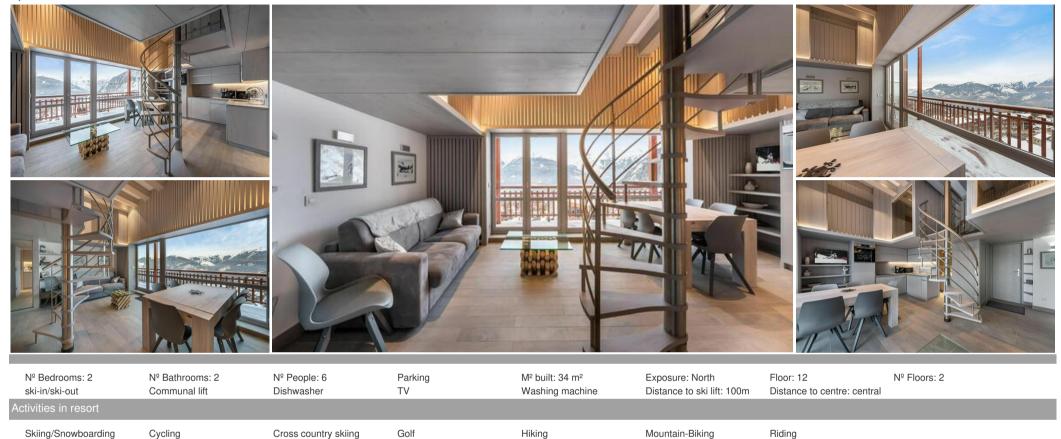

# Information Apartment in Center, Courchevel 1650 Moriond

Ski departure / Ski return / Centre / Near ski school

- Nº of people: 6
- M² built: 34 m²
- 2 Bedrooms
- 2 Bathrooms
- Ski In, Ski Out

Apartment Courchevel - Moriond (1650)

Distance from the center: 0 m

Closest ski slope : Front de Neige / Snow Front

Distance from the slopes : 0 mDistance to ski school : 120 m

Closest ski lift : Ariondaz
Distance from ski lift : 50 m

The apartment is located in a quiet residence in the center of Courchevel Moriond. Due to its ideal location, you will be close to all the amenities of the resort but also to the snow front which serves the Courchevel ski area. You will have direct access to the slopes from the 7th floor of the residence.

This completely renovated apartment offers a superb view on the mountains.

The will allow you to spend a pleasant stay with your family or friends while sharing beautiful experiences.

### Living area:

- Balcony
- Convertible sofa bed
- Open kitchen
- Dining area