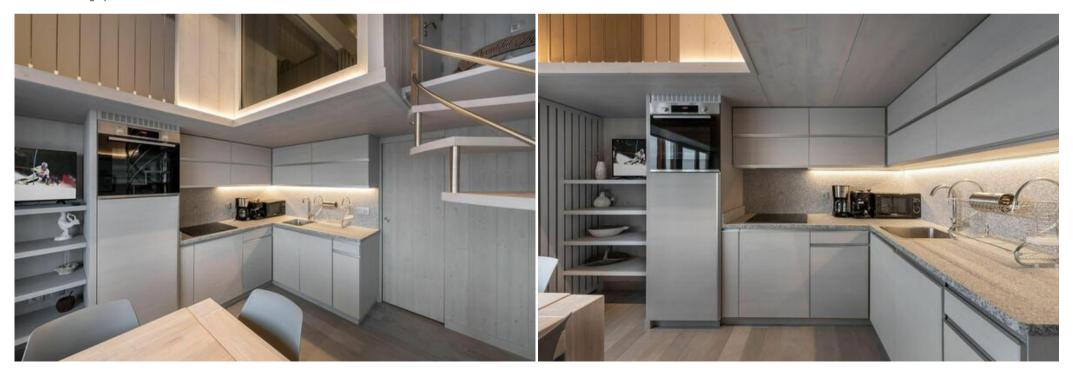

### Living area:

- Balcony
- Convertible sofa bed
- Open kitchen
- Dining area

# Household appliance

- Microwave
- Fridge
- Vaccum
- Kettle
- Toaster
- Induction hob
- Dishwasher
- Washing machine