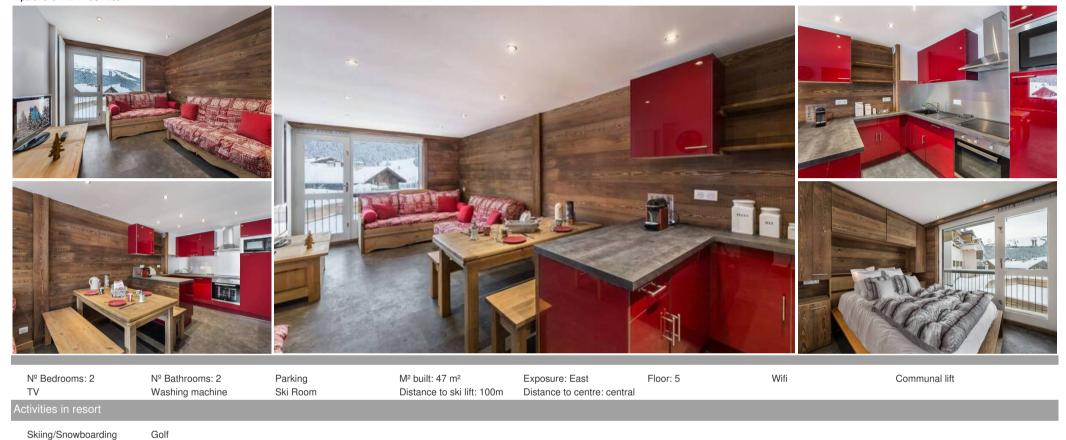

# Information Apartment in Courchevel 1650 Moriond

- Nº of people: 6
- M<sup>2</sup> built: 47 m<sup>2</sup>
- Terrace
- 2 Bedrooms
- 2 Bathrooms
- Parking
- Floor 5
- East Facing
- Ski-room

Apartment Courchevel - Moriond (1650)

- Distance from the center : 20 m
- Closest ski slope : Belvèdére
- Distance from the slopes : 20 m
- Distance to ski school : 20 m
- Closest ski lift : Ariondaz
- Distance from ski lift : 20 m

The apartment in Courchevel Moriond is an apartment equipped for up to 6 people in one of the best locations of Courchevel Moriond: a few steps from the ski slopes and ski lifts, close to the office of tourism, shops, bars and restaurants, and ski school ... it will make the happiness of the little ones and the older ones.

The living room welcomes a warm living room and an equipped kitchen open on the living space. The apartment is an ideal cocoon for family skiing holidays.

Living area :

- Convertible sofa bed
- Open kitchen
- Dining area
- Living room

#### Multimedia

- TV
- Elevator
- Ski locker
- Parking space