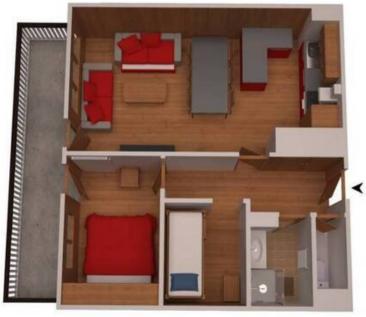

# Information Apartment in Courchevel 1650 Moriond

- Nº of people: 6
- M<sup>2</sup> built: 47 m<sup>2</sup>
- Terrace
- 2 Bedrooms
- 2 Bathrooms
- Parking
- Floor 5
- East Facing
- Ski-room

Apartment Courchevel - Moriond (1650)

The living room welcomes a warm living room and an equipped kitchen open on the living space. The apartment is an ideal cocoon for family skiing holidays.

Living area :

- Convertible sofa bed
- Open kitchen
- Dining area
- Living room

#### Bedroom :

• 1 Double bed

#### Cabin :

• 1 Bunk bed (two sleeps)

#### Bathroom :

• Bathroom 1 : Shower, Single sink

Independent toilet : 1