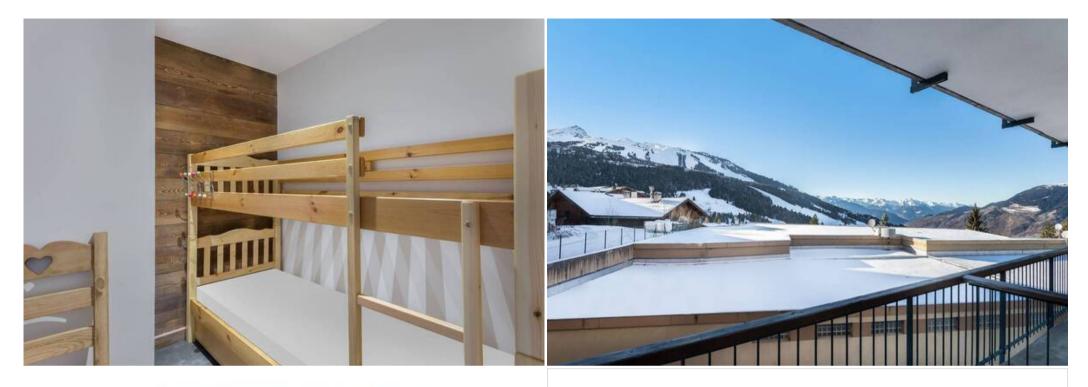

bed
- Open kitchen
- Dining area
- Living room

#### Bedroom :

• 1 Double bed

#### Cabin :

• 1 Bunk bed (two sleeps)

#### Bathroom :

• Bathroom 1 : Shower, Single sink

Independent toilet : 1

#### Multimedia

- TV
- Elevator
- Ski locker
- Parking space

## SERVICES

Welcome

- Reception in agency
- Bathroom products

Housekeeping & Linens

- Slippers
- Linens (towels and sheets)
- Beds made before arrival
- Scheduled cleaning on request (additional fee)

# EQUIPMENTS

# Multimedia

• TV

## General equipments

- Elevator
- Ski locker
- Parking space

## Household appliance

- Coffee machine
- Microwave
- Fridge
- Freezer
- Raclette machine
- Vaccum
- Kitchen exhaust hood
- Kettle
- Toaster
- Induction hobs
- Dishwasher
- Oven

## On request

- Baby cot
- High chair
- Wifi (box 4G)