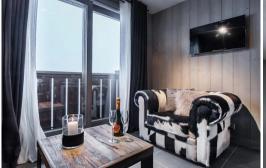

### Living room:

- · Living room with sofa, satellite TV
- Open fitted kitchen
- Independant toilets