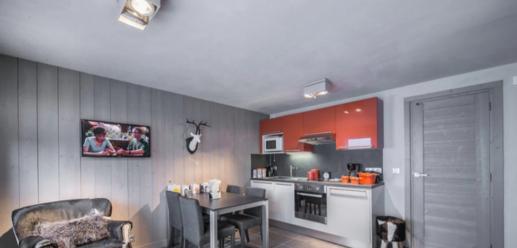

### Living room:

- · Living room with sofa, satellite TV
- Open fitted kitchen
- Independant toilets