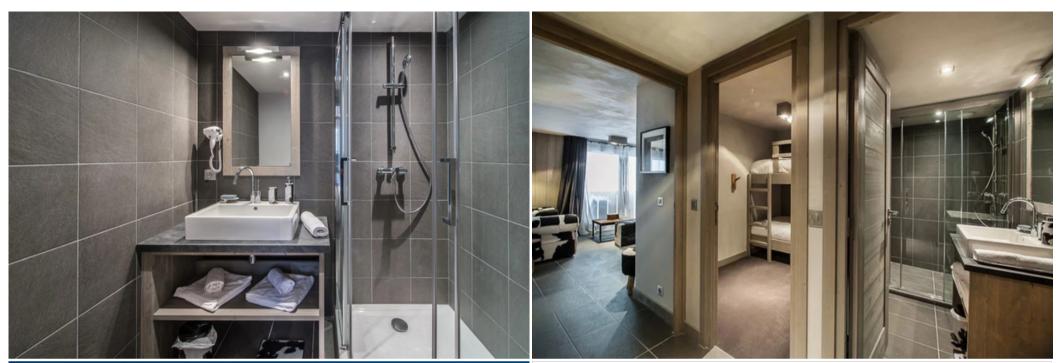

### Living room:

- · Living room with sofa, satellite TV
- Open fitted kitchen
- Independant toilets

#### Bedrooms:

- 1 en-suite double bedroom with shower room, toilets and satelite TV
- 1 bedroom with bunk beds and satellite TV
- 1 bathroom