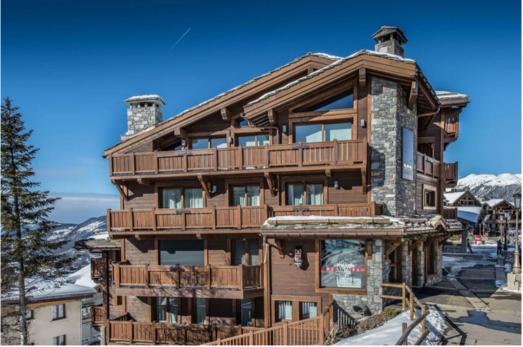

# **Information Apartment in Courchevel 1650 Moriond**

- Nº of people: 4
- M² built: 50 m²
- 2 Bedrooms
- 2 Bathrooms

The 50 m² apartment is located on the level -2 in the Chalet à Courchevel Moriond. It can accommodate up to 4 guests in 2 bedrooms. It is situated in center of Courchevel Moriond (1650) and 200m from the lifts.