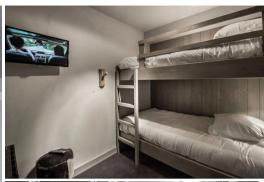

#### Bedrooms:

- 1 en-suite double bedroom with shower room, toilets and satelite TV
- 1 bedroom with bunk beds and satellite TV
- 1 bathroom