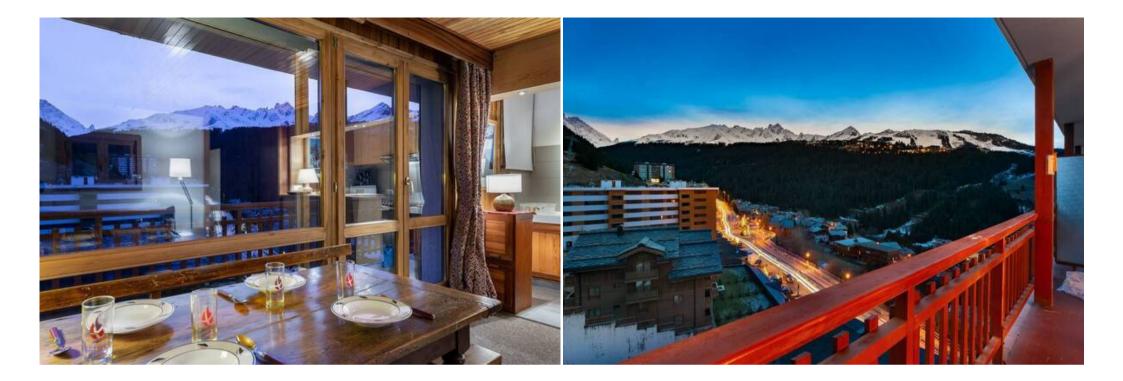

On the 9th floor of the Residence 1650 in Courchevel Moriond, the apartment benefits from its proximity to all amenities (town centre, ski school, ski slopes and ski lifts).

The accommodation is composed of a large living room containing a fully equipped semi-open plan kitchen, a nice dining area and a living room leading directly to a charming balcony with a view of the surrounding mountains.