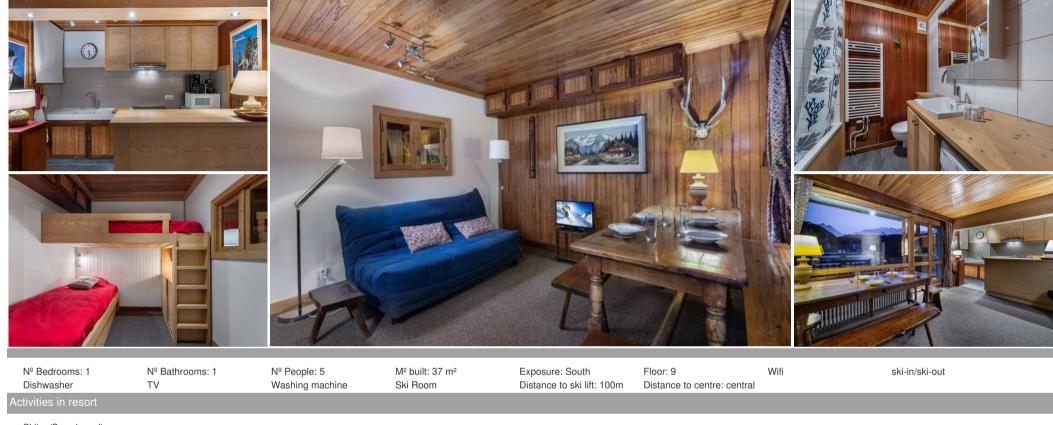

On the 9th floor of the Residence 1650 in Courchevel Moriond, the apartment benefits from its proximity to all amenities (town centre, ski school, ski slopes and ski lifts).

The accommodation is composed of a large living room containing a fully equipped semi-open plan kitchen, a nice dining area and a living room leading directly to a charming balcony with a view of the surrounding mountains.

With a surface area of 37 m<sup>2</sup>, it contains a double bedroom, a cabin bedroom with a pull-out bed (2 single beds) and a mezzanine bed bringing the capacity of the property to 5 people.

Living area :

- Balcony
- Convertible sofa bed
- Semi-open fitted kitchen
- Dining area
- Living room

## Cabin :

- Chest of drawers, Shelves
- 1 Truckle bed (2 singles) (90 x 190)
- 1 Mezzanine bed (90 x 190)

Bathroom :

• Bathroom 1 : Bathtub, Wshing machine , Towel dryer, Single sink, Toilet