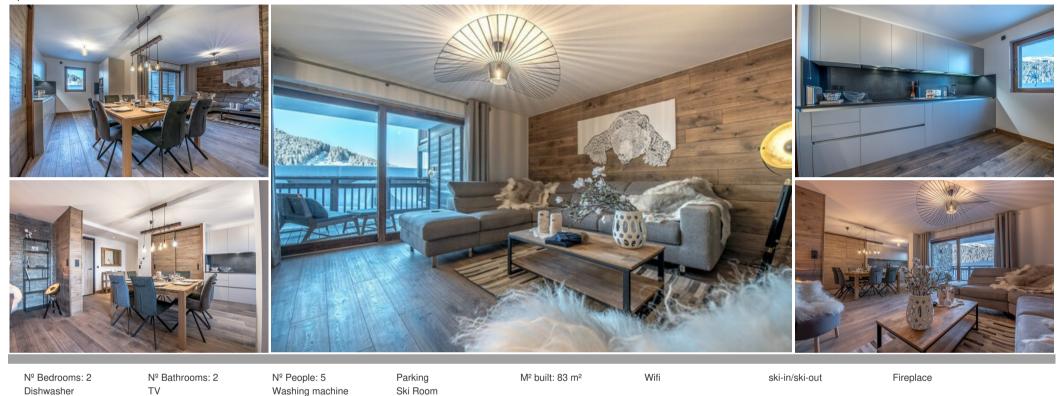

## Information Apartment in Center, Courchevel 1650 Moriond

- Nº of people: 5
- M² built: 83 m²
- Terrace
- 2 Bedrooms
- 2 Bathrooms
- Parking
- Wifi
- Chimney
- Ski In, Ski Out

Residence in Courchevel 1650 / Center 1650

Discover an exceptional apartment, in the heart of the 1650, at the foot of the Courchevel 1650 slopes.

Completely new apartment, ski in ski out and close to all amenities.

Ideal for holidays with family or friends, you will be seduced by its breathtaking view of the mountains.

All openings face west. 83.36 m², capacity for 5 people, the perfect property for a winter sports holiday, in an apartment ideally located and carefully decorated, offering all the necessary comfort.

Find yourself by the fireside, with family or friends, for precious convivial moments.

## **INCLUDES**

Living-Dining Room

- 1 Bedrooms with double bed
- 1 Bedroom with bunk bed

Terrace with nice views

Full equiped kitchen

- dishwasher
- dryer
- washer
- fireplace
- garage
- lift