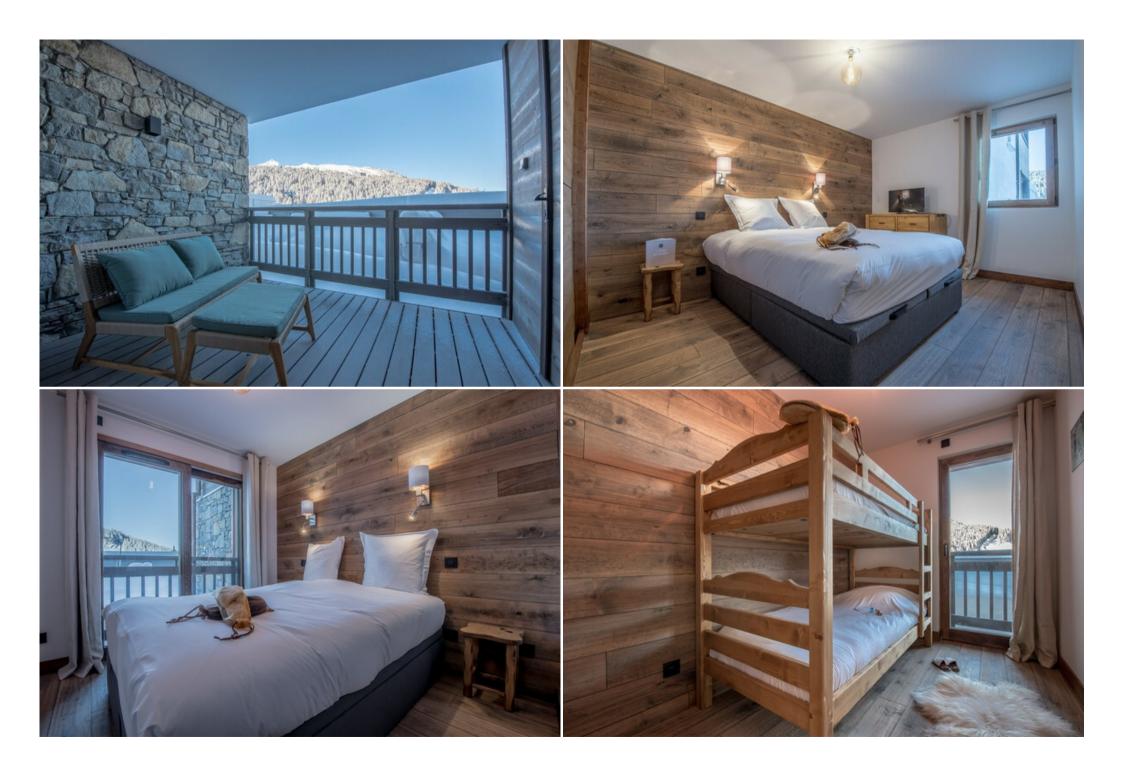

## **INCLUDES**

Living-Dining Room

- 1 Bedrooms with double bed
- 1 Bedroom with bunk bed

Terrace with nice views

Full equiped kitchen

- dishwasher
- dryer
- washer
- fireplace
- garage
- lift