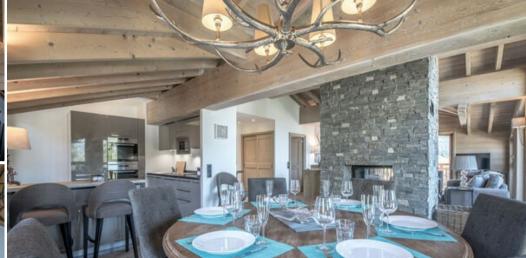

## Courchevel 1650 / Centre - Courchevel 1650

In the heart of Courchevel Moriond 1650, discover a superb flat that can accommodate 8 people. This property meets all the standards to ensure you a dream stay in the mountains: as comfortable as warm, decorated with taste, many terraces with a panoramic view of the valley.

This flat is ideal for a stay with family or friends and is perfectly equipped. You can also access the many shops and restaurants in the village.

Two covered parking spaces are available in the basement of the chalet.