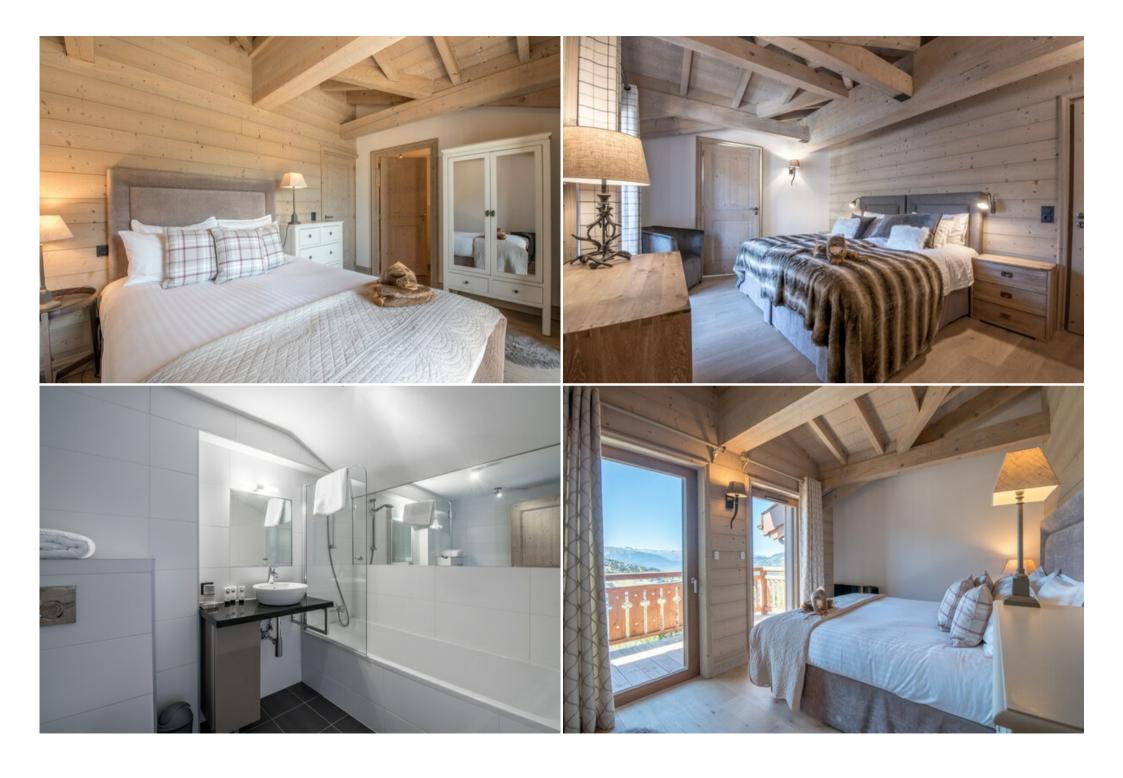

## Superb flat that can accommodate 8 people with 160 sqm

France, Courchevel, Courchevel 1650

Apartment - REF: TGS-A2681

| Nº Bedrooms: 4<br>Communal lift | Nº Bathrooms: 4<br>Dishwasher | Nº People: 8<br>Ski Room | Parking | M² built: 160 m² | Wifi            | ski-in/ski-out | Fireplace |  |
|---------------------------------|-------------------------------|--------------------------|---------|------------------|-----------------|----------------|-----------|--|
| Activities in resort            |                               |                          |         |                  |                 |                |           |  |
| Skiing/Snowboarding             | Cycling                       | Cross country skiing     | Golf    | Hiking           | Mountain-Biking | Riding         | Sailing   |  |

## **Information Apartment in Courchevel 1650 Moriond**

- Nº of people: 8
- M² built: 160 m²
- Terrace
- 4 Bedrooms
- 4 Bathrooms
- Parking
- Wifi
- Chimney
- Ski-room
- Ski In, Ski Out

## Courchevel 1650 / Centre - Courchevel 1650

In the heart of Courchevel Moriond 1650, discover a superb flat that can accommodate 8 people. This property meets all the standards to ensure you a dream stay in the mountains: as comfortable as warm, decorated with taste, many terraces with a panoramic view of the valley.