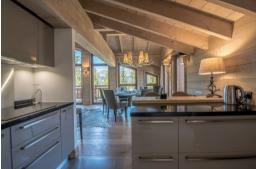

## Courchevel 1650 / Centre - Courchevel 1650

In the heart of Courchevel Moriond 1650, discover a superb flat that can accommodate 8 people. This property meets all the standards to ensure you a dream stay in the mountains: as comfortable as warm, decorated with taste, many terraces with a panoramic view of the valley.

This flat is ideal for a stay with family or friends and is perfectly equipped. You can also access the many shops and restaurants in the village.

Two covered parking spaces are available in the basement of the chalet.