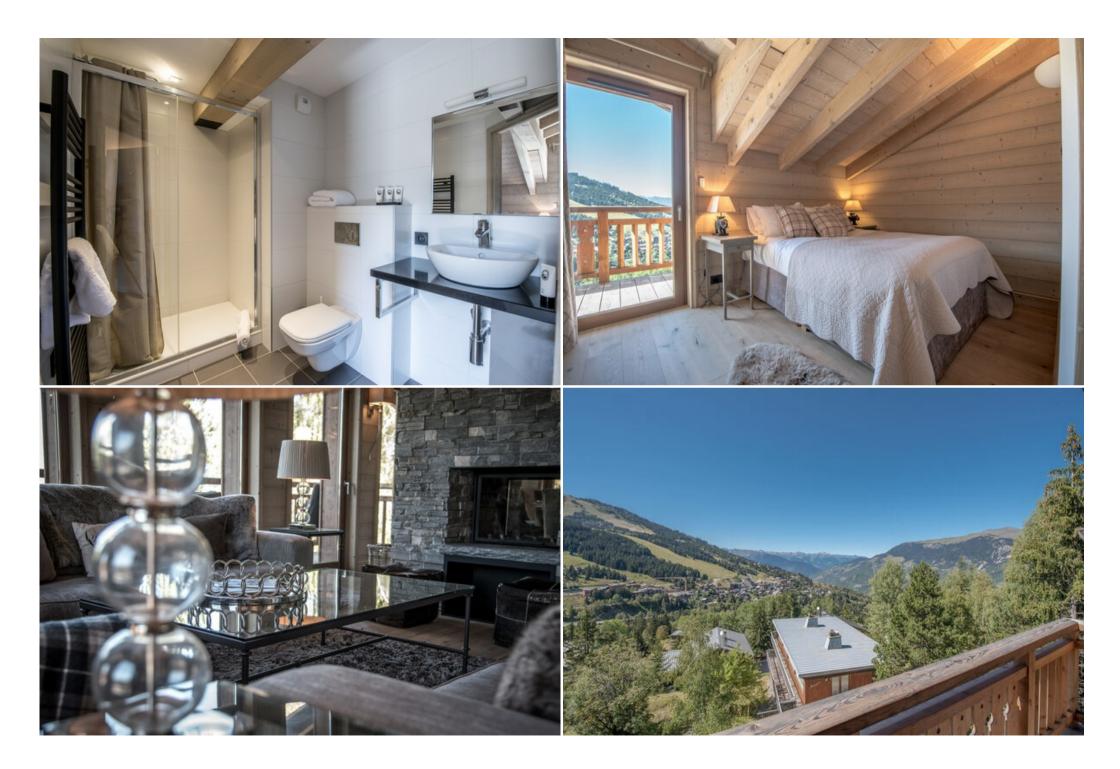

## Superb flat that can accommodate 8 people with 160 sqm

France, Courchevel, Courchevel 1650

Apartment - REF: TGS-A2681

| Nº Bedrooms: 4<br>Communal lift | Nº Bathrooms: 4<br>Dishwasher | Nº People: 8<br>Ski Room | Parking | M² built: 160 m² | Wifi            | ski-in/ski-out | Fireplace |  |
|---------------------------------|-------------------------------|--------------------------|---------|------------------|-----------------|----------------|-----------|--|
| Activities in resort            |                               |                          |         |                  |                 |                |           |  |
| Skiing/Snowboarding             | Cycling                       | Cross country skiing     | Golf    | Hiking           | Mountain-Biking | Riding         | Sailing   |  |

## **Information Apartment in Courchevel 1650 Moriond**

- Nº of people: 8
- M² built: 160 m²
- Terrace
- 4 Bedrooms
- 4 Bathrooms
- Parking
- Wifi
- Chimney
- Ski-room
- Ski In, Ski Out

## Courchevel 1650 / Centre - Courchevel 1650

In the heart of Courchevel Moriond 1650, discover a superb flat that can accommodate 8 people. This property meets all the standards to ensure you a dream stay in the mountains: as comfortable as warm, decorated with taste, many terraces with a panoramic view of the valley.