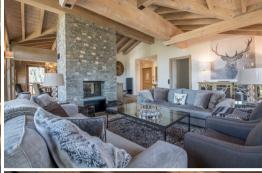

## Courchevel 1650 / Centre - Courchevel 1650

In the heart of Courchevel Moriond 1650, discover a superb flat that can accommodate 8 people. This property meets all the standards to ensure you a dream stay in the mountains: as comfortable as warm, decorated with taste, many terraces with a panoramic view of the valley.

This flat is ideal for a stay with family or friends and is perfectly equipped. You can also access the many shops and restaurants in the village.

Two covered parking spaces are available in the basement of the chalet.