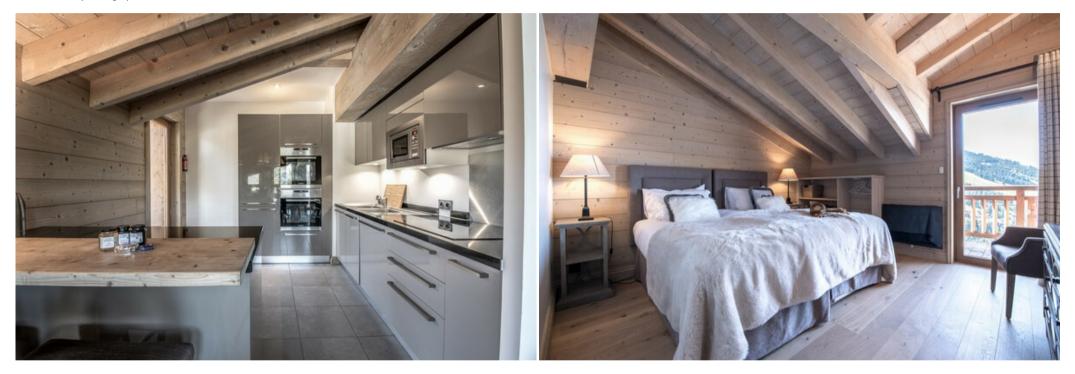

## Superb flat that can accommodate 8 people with 160 sqm

France, Courchevel, Courchevel 1650

Apartment - REF: TGS-A2681

| Nº Bedrooms: 4<br>Communal lift | Nº Bathrooms: 4<br>Dishwasher | Nº People: 8<br>Ski Room | Parking | M² built: 160 m² | Wifi            | ski-in/ski-out | Fireplace |  |
|---------------------------------|-------------------------------|--------------------------|---------|------------------|-----------------|----------------|-----------|--|
| Activities in resort            |                               |                          |         |                  |                 |                |           |  |
| Skiing/Snowboarding             | Cycling                       | Cross country skiing     | Golf    | Hiking           | Mountain-Biking | Riding         | Sailing   |  |

## **Information Apartment in Courchevel 1650 Moriond**

- Nº of people: 8
- M² built: 160 m²
- Terrace
- 4 Bedrooms
- 4 Bathrooms
- Parking
- Wifi
- Chimney
- Ski-room
- Ski In, Ski Out

## Courchevel 1650 / Centre - Courchevel 1650

In the heart of Courchevel Moriond 1650, discover a superb flat that can accommodate 8 people. This property meets all the standards to ensure you a dream stay in the mountains: as comfortable as warm, decorated with taste, many terraces with a panoramic view of the valley.