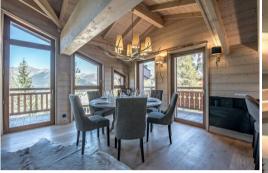

## Courchevel 1650 / Centre - Courchevel 1650

In the heart of Courchevel Moriond 1650, discover a superb flat that can accommodate 8 people. This property meets all the standards to ensure you a dream stay in the mountains: as comfortable as warm, decorated with taste, many terraces with a panoramic view of the valley.

This flat is ideal for a stay with family or friends and is perfectly equipped. You can also access the many shops and restaurants in the village.

Two covered parking spaces are available in the basement of the chalet.