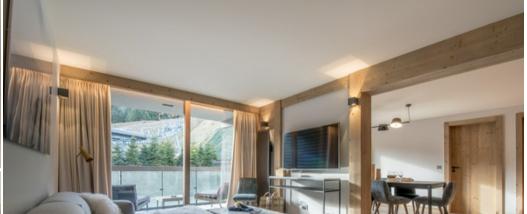

## Flat located in Courchevel Village 1550 for rent, with a surface area of 133 m² for 10 people including :

- A 45 m² living room with open plan kitchen
- A 12 m² double bedroom
- A mountain corner of 7m² with single beds
- A double bedroom of 15m<sup>2</sup>.
- A double bedroom of 14m².
- 4 bathrooms
- A children's bedroom with single beds
- A 15m² balcony facing south