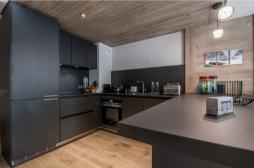

## Flat located in Courchevel Village 1550 for rent, with a surface area of 133 m² for 10 people including :

- A 45 m² living room with open plan kitchen
- A 12 m² double bedroom
- A mountain corner of 7m² with single beds
- A double bedroom of 15m<sup>2</sup>.
- A double bedroom of 14m².
- 4 bathrooms
- A children's bedroom with single beds
- A 15m² balcony facing south