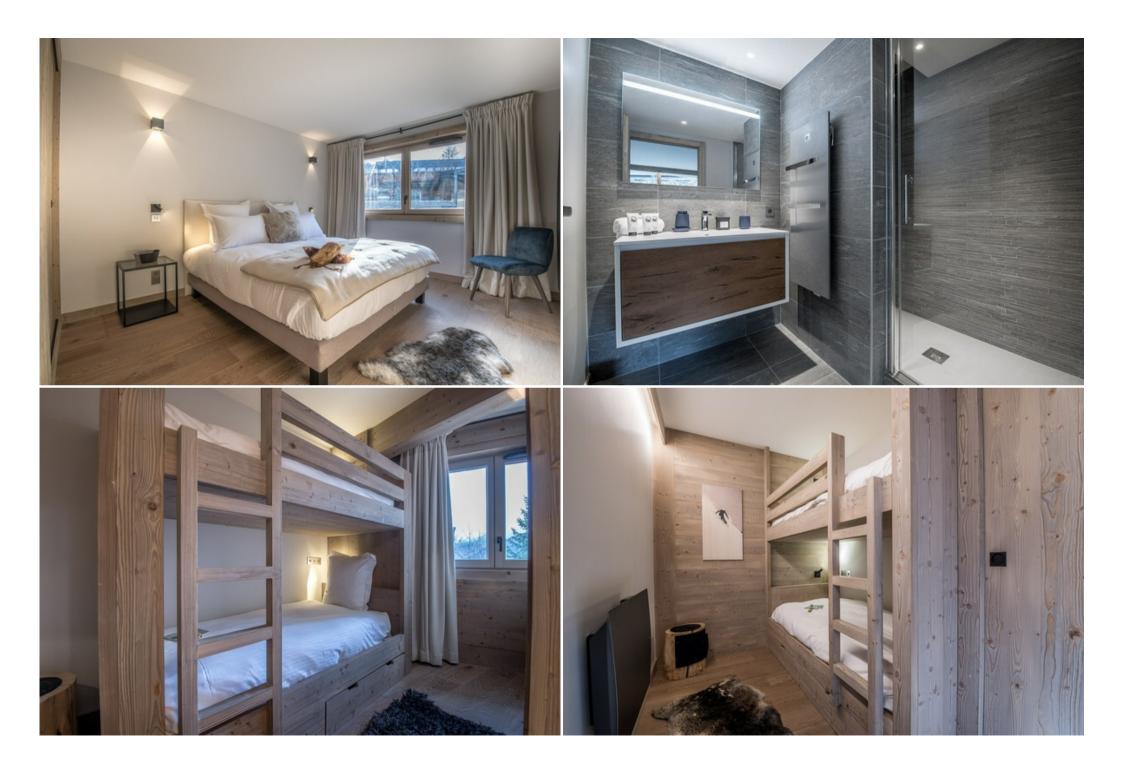

## Flat located in Courchevel Village 1550 for rent, with a surface area of 133 m² for 10 people including :

- A 45 m² living room with open plan kitchen
- A 12 m² double bedroom
- A mountain corner of 7m² with single beds
- A double bedroom of 15m<sup>2</sup>.
- A double bedroom of 14m².
- 4 bathrooms
- A children's bedroom with single beds
- A 15m² balcony facing south