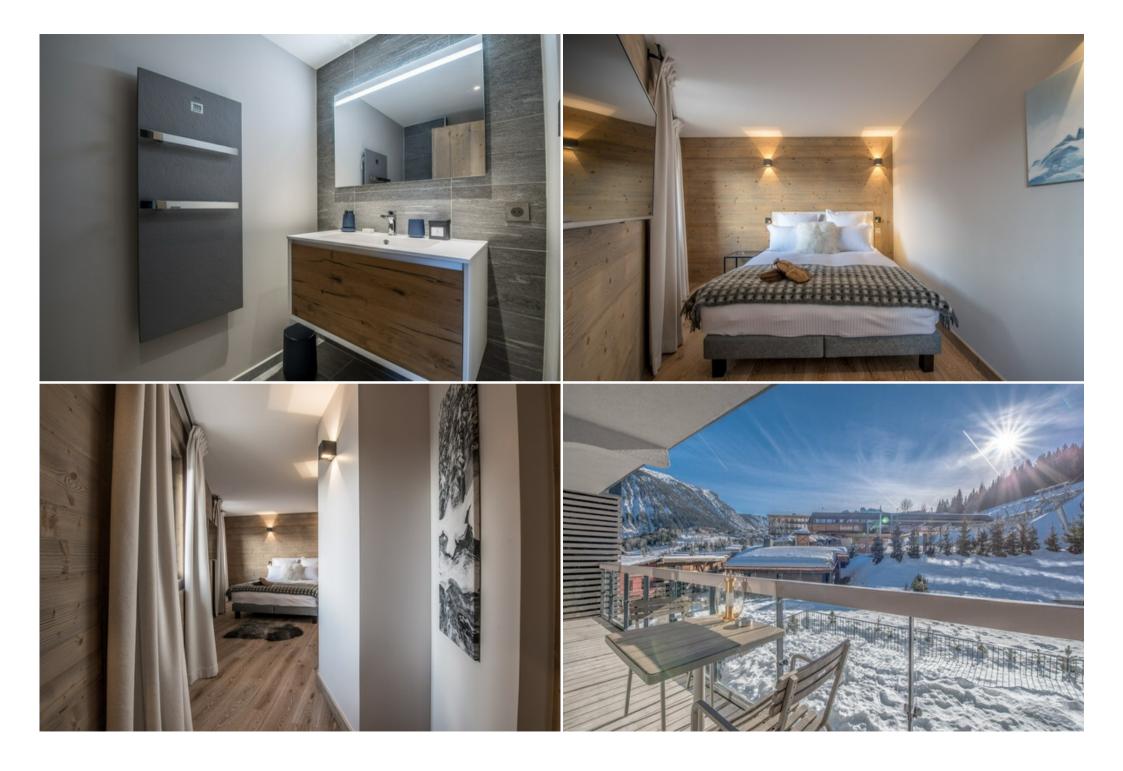

## Flat located in Courchevel Village 1550 for rent, with a surface area of 133 m² for 10 people including :

- A 45 m² living room with open plan kitchen
- A 12 m² double bedroom
- A mountain corner of 7m² with single beds
- A double bedroom of 15m<sup>2</sup>.
- A double bedroom of 14m².
- 4 bathrooms
- A children's bedroom with single beds
- A 15m² balcony facing south

In addition, a ski locker and a private parking space.

Its central location in Courchevel Village will allow you to benefit from a direct access to the slopes, and at the same time to all the shops and activities nearby.