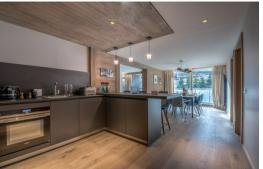

## Flat located in Courchevel Village 1550 for rent, with a surface area of 133 m² for 10 people including :

- A 45 m² living room with open plan kitchen
- A 12 m² double bedroom
- A mountain corner of 7m² with single beds
- A double bedroom of 15m<sup>2</sup>.
- A double bedroom of 14m².
- 4 bathrooms
- A children's bedroom with single beds
- A 15m² balcony facing south