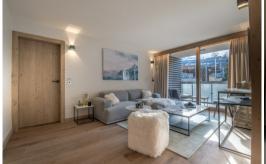

## Flat located in Courchevel Village 1550 for rent, with a surface area of 133 m² for 10 people including :

- A 45 m² living room with open plan kitchen
- A 12 m² double bedroom
- A mountain corner of 7m² with single beds
- A double bedroom of 15m<sup>2</sup>.
- A double bedroom of 14m².
- 4 bathrooms
- A children's bedroom with single beds
- A 15m² balcony facing south