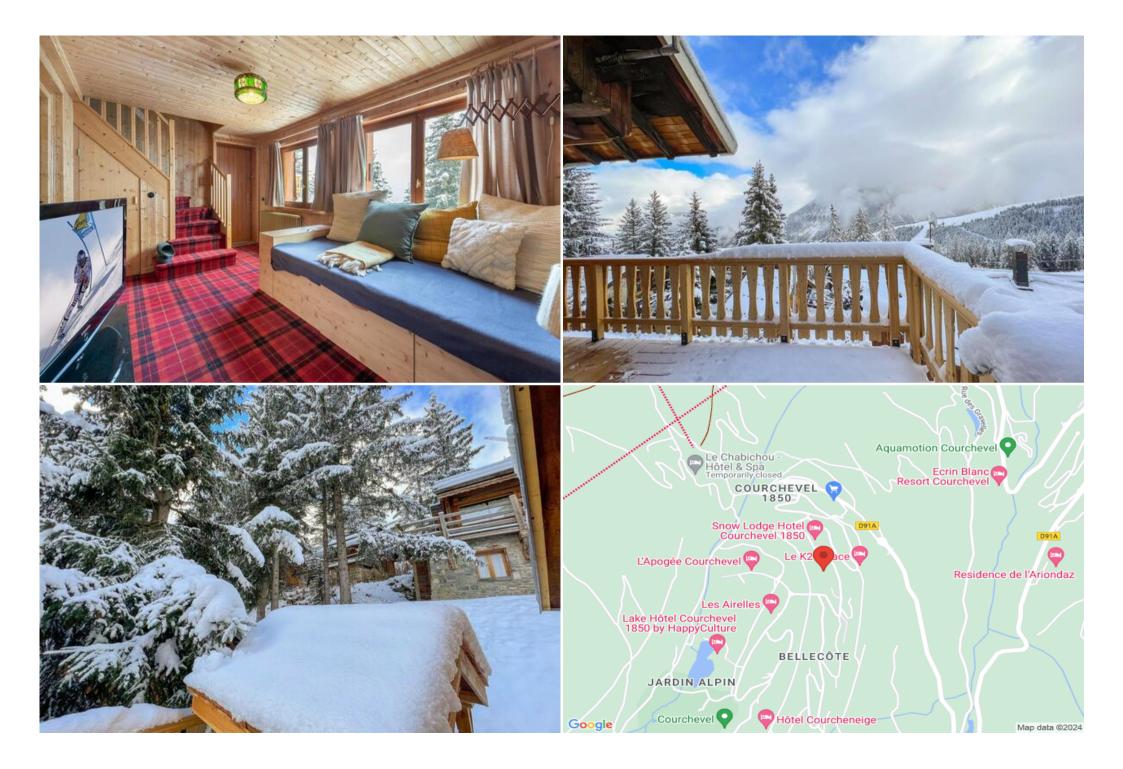

With its typical layout on two levels, you can enjoy its living room and television area, but also its large south-facing terrace. Its original decoration in a traditional setting ensures a colourful, warm and 100% skiable stay with its ski departure from the mazot.

## LOCATION

- Distance from the centre: 450 m
- Nearest slope: Cospillot
- Distance from the slopes: 20 m
- Distance from the ski schools: 500 m
- Nearest lift: Pralong
- Distance to lifts: 250 m