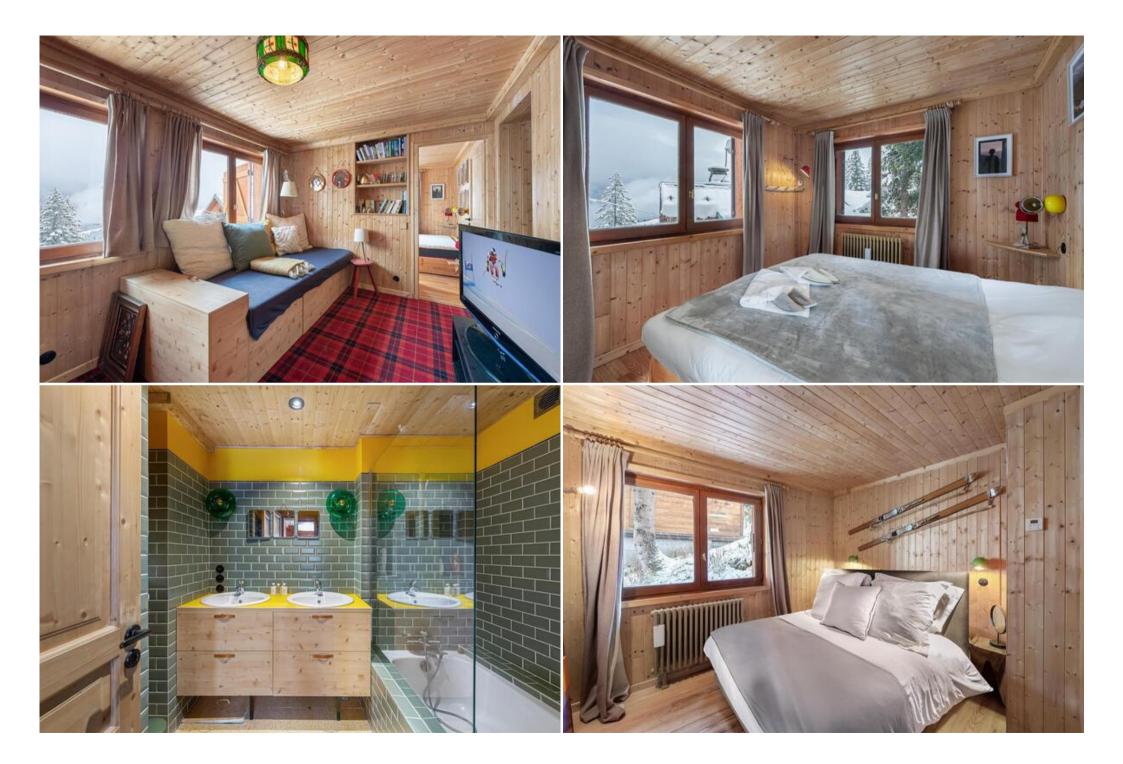

#### FLOORS

Leisure areas :

• Living room with TV

Double bedroom :

- Wardrobe
- 1 double bed (160 x 190)

## Double bedroom :

- Wardrobe
- 1 double bed (160 x 190)

## Bathroom :

• Bathroom 1 : Bathtub, Double washbasin, Towel dryer

Separate WC: 1