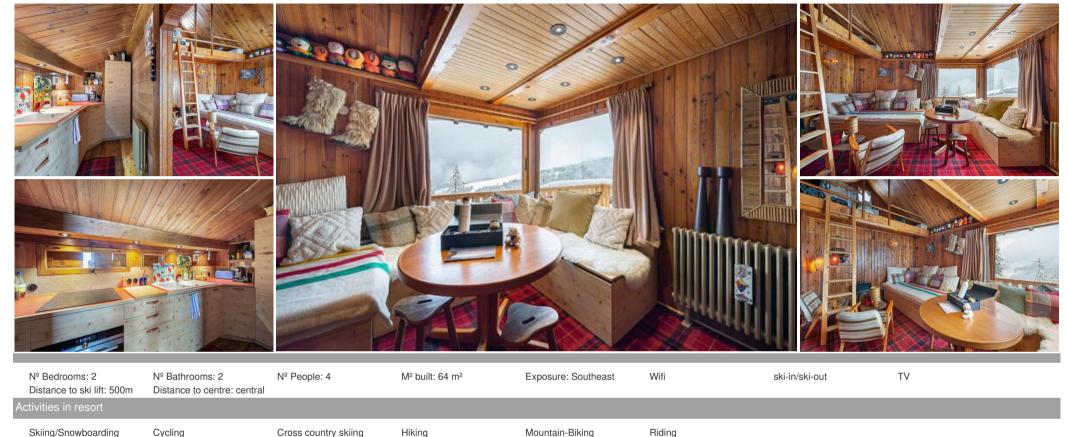

## Apartment for rent in Courchevel 1850

Situated in a hamlet with pedestrian access only (40 metres away), the 64m<sup>2</sup> mazot with its two double bedrooms offers a breathtaking view over the valley.

With its typical layout on two levels, you can enjoy its living room and television area, but also its large south-facing terrace. Its original decoration in a traditional setting ensures a colourful, warm and 100% skiable stay with its ski departure from the mazot.

#### FLOORS

Leisure areas :

• Living room with TV

Double bedroom :

- Wardrobe
- 1 double bed (160 x 190)

## MAZOT ENTRANCE

-Living room :

- Closed kitchen
- Dining area
- Living room
- Terrace

## LOCATION

- Distance from the centre: 450 m
- Nearest slope: Cospillot
- Distance from the slopes: 20 m
- Distance from the ski schools: 500 m
- Nearest lift: Pralong
- Distance to lifts: 250 m