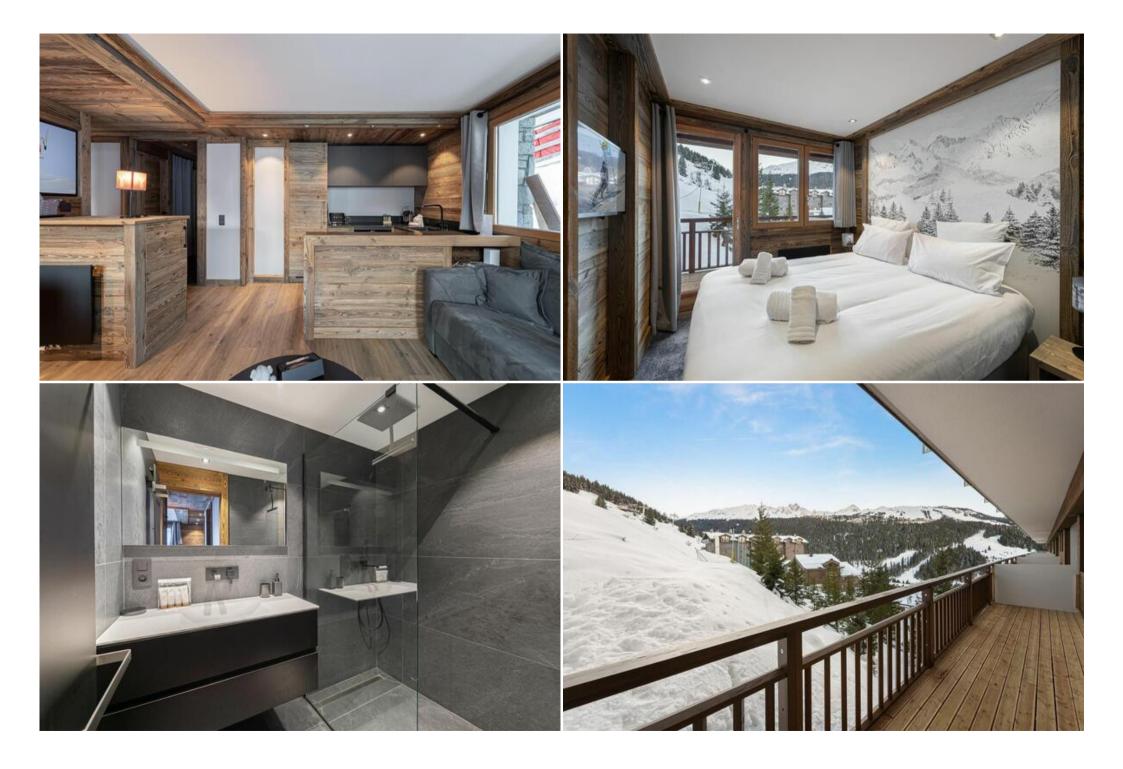

This entirely renovated apartment of 55m<sup>2</sup> can accommodate up to four adults and two children.

This apartment is the perfect place for a couple of friends or a family looking for a warm, mountain dwelling

#### LAYOUT

• Living area :

Balcony

- Convertible sofa bed
- Open kitchen
- Dining area
- Double bedroom :
  - 1 Double bed (160 x 200)
- Cabin :
  - 1 Bunk bed (two sleeps) (80 x 190)
- Bathroom :
  - Bathroom 1 : Shower, Single sink
- Independent toilet : 1