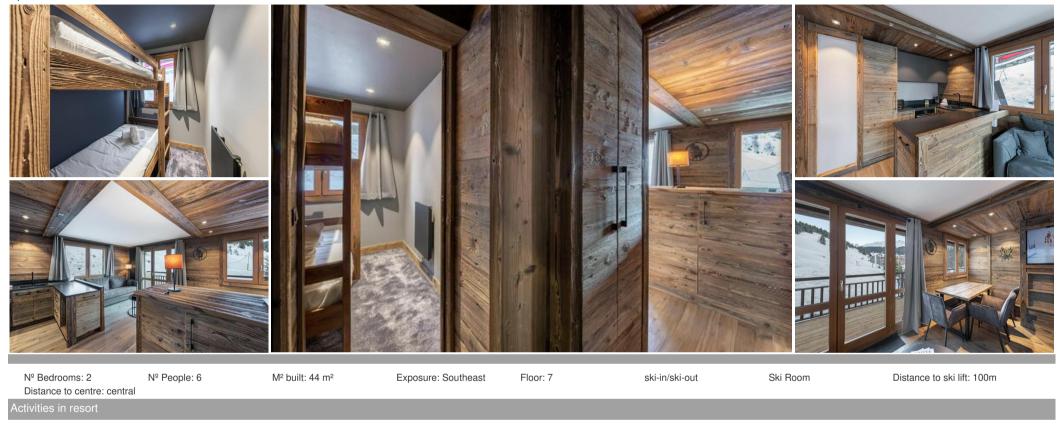

#### Apartment in Courchevel 1650 Moriond for rental

The cosy apartment is located on the 7th floor of the residence 1650, in the heart of the resort of Courchevel Moriond. Access to the slopes is very easy, from the 7th floor you have direct access to the slopes and lifts of the largest ski area in the world. The location is also ideal to take advantage of all the amenities of the resort.

This entirely renovated apartment of 55m<sup>2</sup> can accommodate up to four adults and two children.

This apartment is the perfect place for a couple of friends or a family looking for a warm, mountain dwelling

#### LAYOUT

• Living area :

Balcony

- Convertible sofa bed
- Open kitchen
- Dining area
- Double bedroom :
  - 1 Double bed (160 x 200)
- Cabin :
  - 1 Bunk bed (two sleeps) (80 x 190)
- Bathroom :
  - Bathroom 1 : Shower, Single sink
- Independent toilet : 1

## LOCATION

- Distance from the center : 0 m
- Closest ski slope : Front de Neige
- Distance from the slopes : 0 m
- Distance to ski school : 120 m
- Closest ski lift : Ariondaz
- Distance from ski lift : 50 m