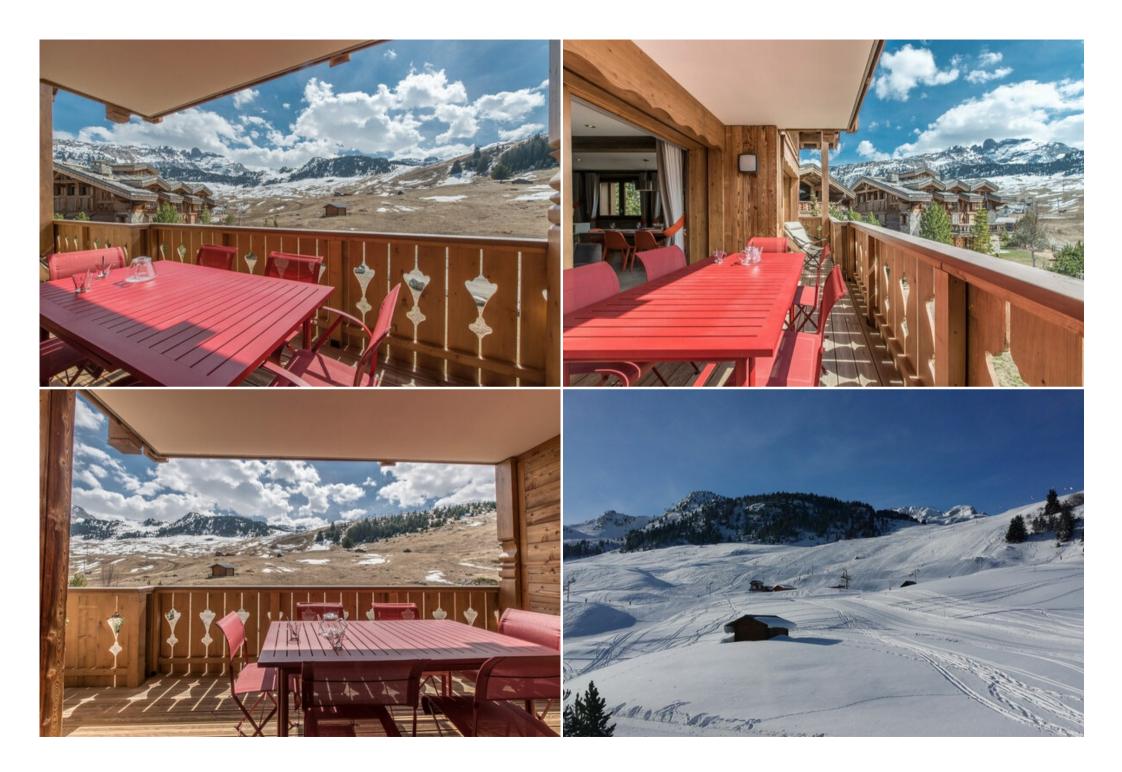

## Apartment in the Belvedere area in Courchevel Moriond 1650 for rental

Renovated flat of 100 m<sup>2</sup>, located in the Belvedere area in Courchevel Moriond 1650, with an exceptional view of the Courchevel slopes and a south-facing terrace. This flat has a cosy atmosphere with a modern style and is ski in/ski out. The residence has a lift. Ideal to come with family or friends and enjoy the 3 Valleys ski area. It is labelled "Montagne de Charme".