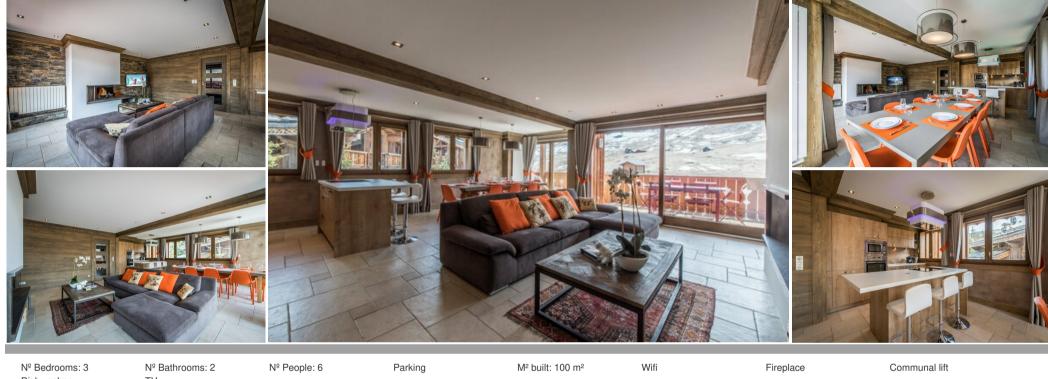

## Renovated flat of 100 m<sup>2</sup>, in the Belvedere area

France, Courchevel, Courchevel 1650, Le Belvédère

Apartment - REF: TGS-A2702

| Nº Bedrooms: 3<br>Dishwasher | Nº Bathrooms: 2<br>TV | Nº People: 6         | Parking | M² built: 100 m² | Wifi            | Fireplace | Communal lift |
|------------------------------|-----------------------|----------------------|---------|------------------|-----------------|-----------|---------------|
| Activities in resort         |                       |                      |         |                  |                 |           |               |
| Skiing/Snowboarding          | Cycling               | Cross country skiing | Golf    | Hiking           | Mountain-Biking | Riding    |               |

## Apartment in the Belvedere area in Courchevel Moriond 1650 for rental

Renovated flat of 100 m<sup>2</sup>, located in the Belvedere area in Courchevel Moriond 1650, with an exceptional view of the Courchevel slopes and a south-facing terrace. This flat has a cosy atmosphere with a modern style and is ski in/ski out. The residence has a lift. Ideal to come with family or friends and enjoy the 3 Valleys ski area. It is labelled "Montagne de Charme".

Ideal for 6 guests

Composed of 3 bedrooms:

- 2 bedrooms with double bed
- 1 bedroom with two bunk beds
- It has a laundry room, a ski locker and a covered parking space.

Our services include linen (beds are made up on arrival), towels, welcome products and cleaning at the end of your stay.