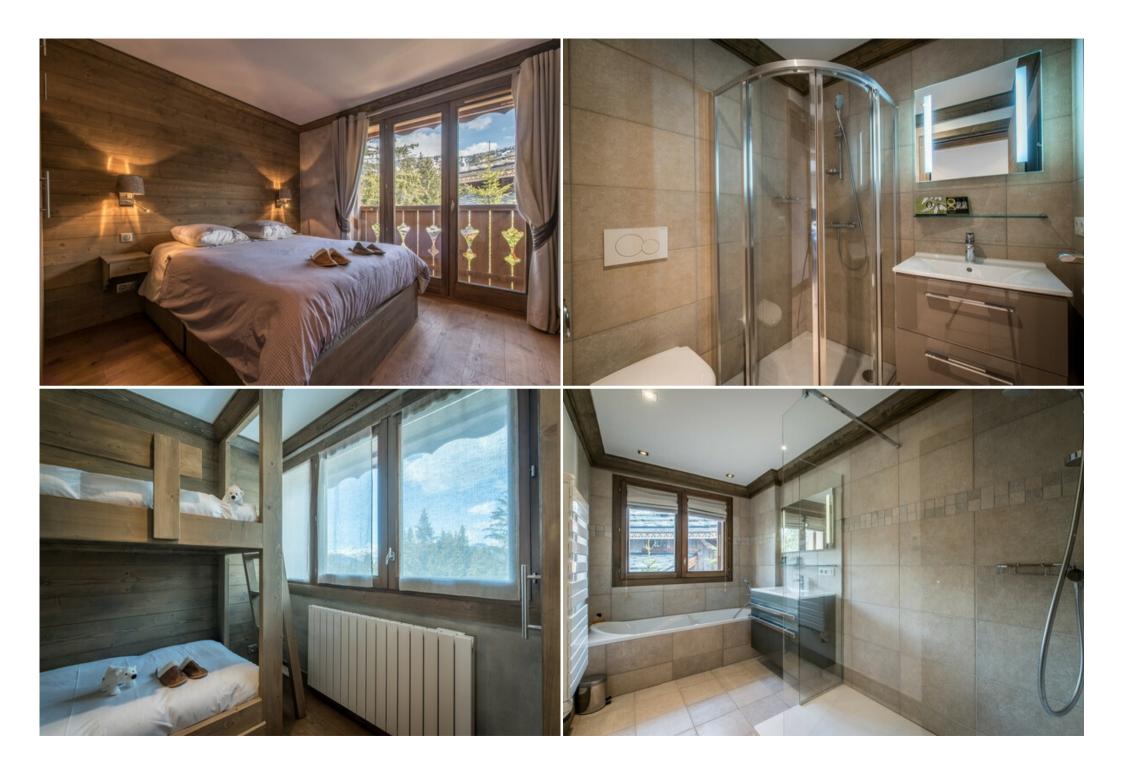

Ideal for 6 guests

Composed of 3 bedrooms:

- 2 bedrooms with double bed
- 1 bedroom with two bunk beds
- It has a laundry room, a ski locker and a covered parking space.

Our services include linen (beds are made up on arrival), towels, welcome products and cleaning at the end of your stay.